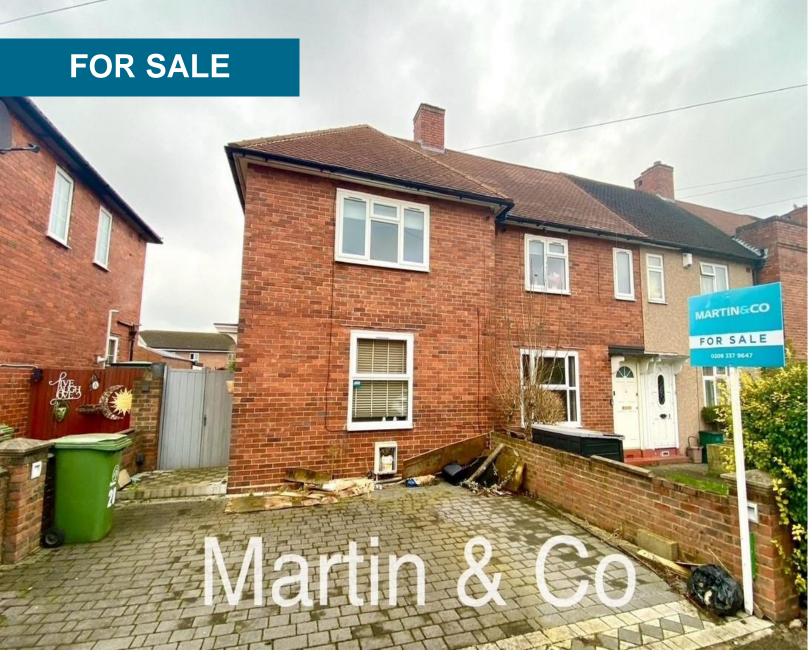

Wigmore Road, Carshalton, SM5 Asking Price of £340,000 FH

**MARTIN&CO** 

Wigmore Road, Carshalton, SM5

- 2 GOOD SIZED BEDROOMS
- END OF TERRACE HOUSE
- NO CHAIN
- OFF STREET PARKING
- NEAR CARSHALTON BOYS SPORTS COLLEGE
- LARGE REAR GARDEN & SHED
- BUS ROUTES TO MORDEN
- KEYS HELD

NO CHAIN / WORKS REQUIRED. A spacious 2 bedroom End of Terrace house, with off street parking, wider side access, a large rear garden & shed, in a popular residential area near to St Helier Hospital, Greenshaw High School & Carshalton Boys Sports College. With local shops nearby and further shopping & transport links via Carshalton Station & bus routes to Sutton town centre. Wallington & Morden Tube Station. Good sized living room & a spacious kitchen/diner on the ground floor, plus 2 double bedrooms and a modern bathroom on the first floor. Previously refurbishment works were carried out, some of which will require finishing off, before moving in. Suit an investor/buyer with contractors in their family, who can help them update and finish the house, to their own standards, KEYS HELD, SOLE AGENT, EPC Band D. Sutton Council Tax Band C = £1,925.49 pa.