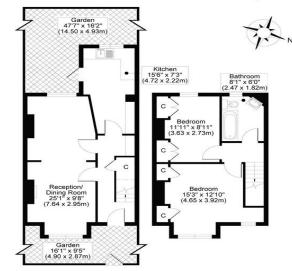

## SYDNEY ROAD, SW20

TOTAL APPROX FLOOR PLAN AREA INCLUDING 786 SQ.FT (73 SQ.M)

**GROUND FLOOR** 

FIRST FLOOR

All measurements, walls, doors, windows, fittings and their appliances, their size and locations are shown conventionally and are approximate only and cannot be regarded as being a representation either by the seller or his agent.