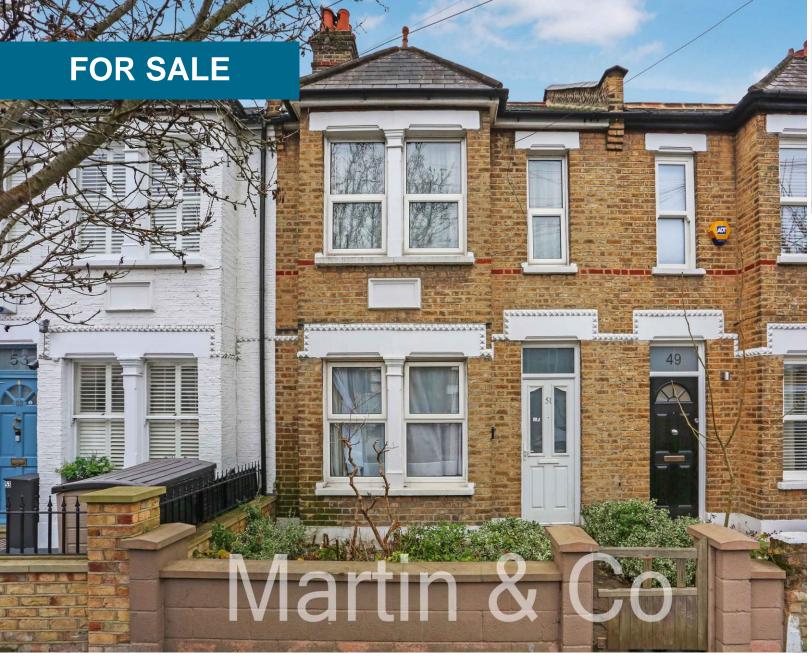

Sydney Road, Raynes Park, SW20 "Offers In Region of" £675,000 FH

**MARTIN&CO** 

- EDWARDIAN APOSTLE HOUSE
- BRICK FRONTED FASCIA
- 2 DOUBLE BEDROOMS
- 47 ft + WEST FACING REAR GARDEN
- REQUIRES MODERNISATION IMMEDIATELY
- NO CHAIN
- CLOSE TO RAYNES PARK STATION

Attractive Brick Fronted 2 bedroom Edwardian Apostle House, IN NEED OF MODERNISATION, with a 47ft + West facing garden, located near Raynes Park & Wimbledon Chase Stations, plus Wimbledon Chase Primary School. Ideal for a family to extensively remodel to their own specification, with huge potential to extend to the rear & into the loft. (STPP). Double reception room and kitchen to the rear on the ground floor, 2 double bedrooms and a bathroom on the first floor. NO CHAIN. KEYS HELD. SOLE AGENTS. EPC Band D. Merton Council Tax Band D = £1,993.38pa