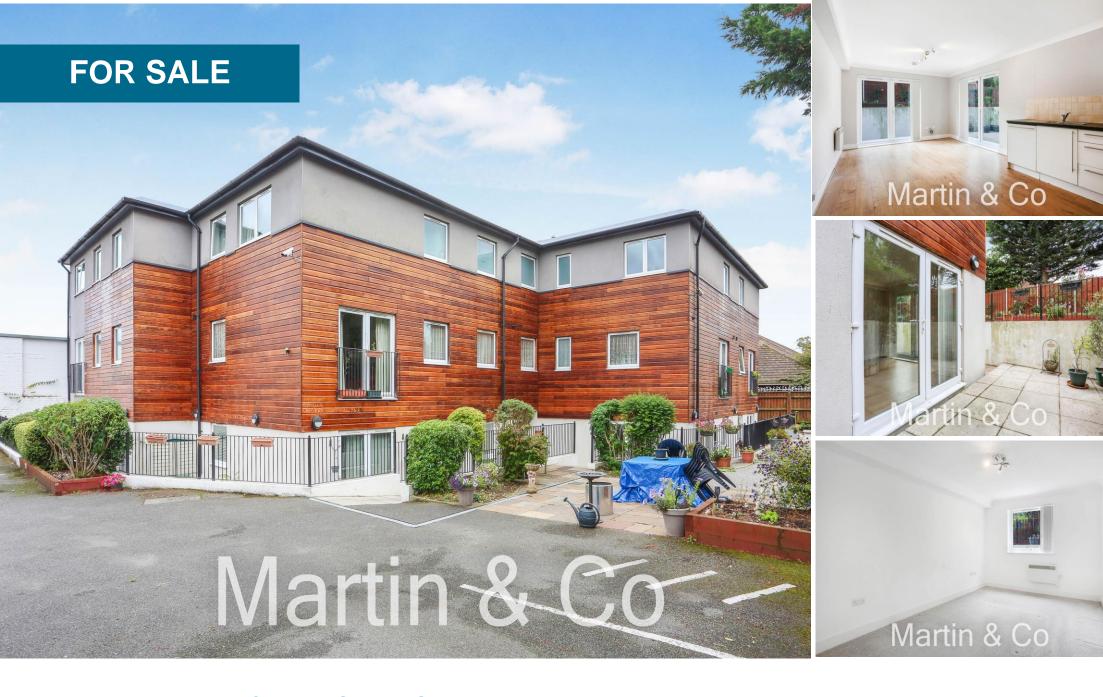

London Road, North Cheam, Sutton SM3
Asking Price of £180,000 Over 55's Long Lease + SH/FH.

**MARTIN&CO** 

- QUIET GATED DEVELOPMENT FOR OVER 55's
- LUXURY RETIRMENT BLOCK RUN BY RESIDENTS
- 1 BEDROOM GROUND FLOOR FLAT
- DIRECT ACCESS TO COMMUNAL PATIO
- ELECTRIC HEATING & SECURE GATED ACCESS
- LONG 982 YR LEASE + SHARE FREEHOLD
- MODERN KITCHEN & SHOWER ROOM
- STRAIGHT ONTO CHEAM HIGH STREET
- NO CHAIN & NO PETS

RETIREMENT PRIVATE BLOCK FOR OVER 55's. A well presented modern ground floor 1 bedroom apartment with direct access to a communal patio & grounds, set back in this attractive gated development, behind The Nonsuch Inn on Cheam High Street. This development is for independent & active residents, no site manager or communal lounges, very much a luxury private block. The exterior wood facia of the block has been sanded and varnished and this apartment was bought by one of our clients in 2023. Unfortunately, due to ill health, the owner has had to move, so the property is being offered with NO CHAIN at the price paid, with all the purchase information available. Open plan living room & modern kitchen, double bedroom, modern shower room, entry phone security. LONG 982 YEAR LEASE & A SHARE OF FREEHOLD. Sutton Council band  $C = \pounds 1,925.49$  pa. EPC Band C. KEYS HELD. NO ALLOCATED PARKING.