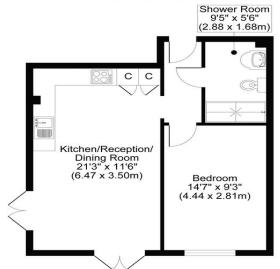

## RUXLEY HOUSE, LONDON ROAD, SM3

TOTAL APPROX FLOOR PLAN AREA 475 SQ.FT (44 SQ.M)

GROUND FLOOR

All measurements, walls, doors, windows, fittings and their appliances, their size and locations are shown conventionally and are approximate only and cannot be regarded as being a representation either by the seller or his agent.