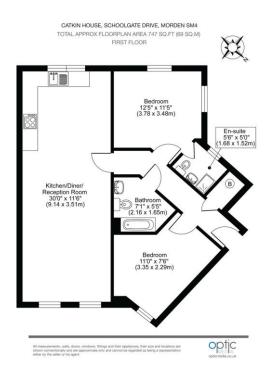

## 2 Bedrooms, Apartment

A stunning two double bedroom first floor luxury apartment, ideal for professional tenants, with an en-suite shower room to the master bedroom plus a second bathroom, set in this very popular modern development close to Morden Tube. A more exclusive block within the development & larger than average room sizes. Living/dining room, open plan fitted kitchen with integrated appliances, allocated parking, communal gardens, double glazing, electric heating and entry phone security. EPC BAND C Available 12<sup>th</sup> August 2023.

- 2 DOUBLE BEDROOMS
- FIRST FLOOR APARTMENT
- LARGE LIVING/DINING ROOM
- MODERN LUXURY KITCHEN
- BATHROOM & EN-SUITE SHOWER ROOM
- QUALITY FURNISHINGS
- SUIT PROFESSIONALS
- Deposit: £2,076
- Merton Council Tax Band Band C = £1,674.50 pa