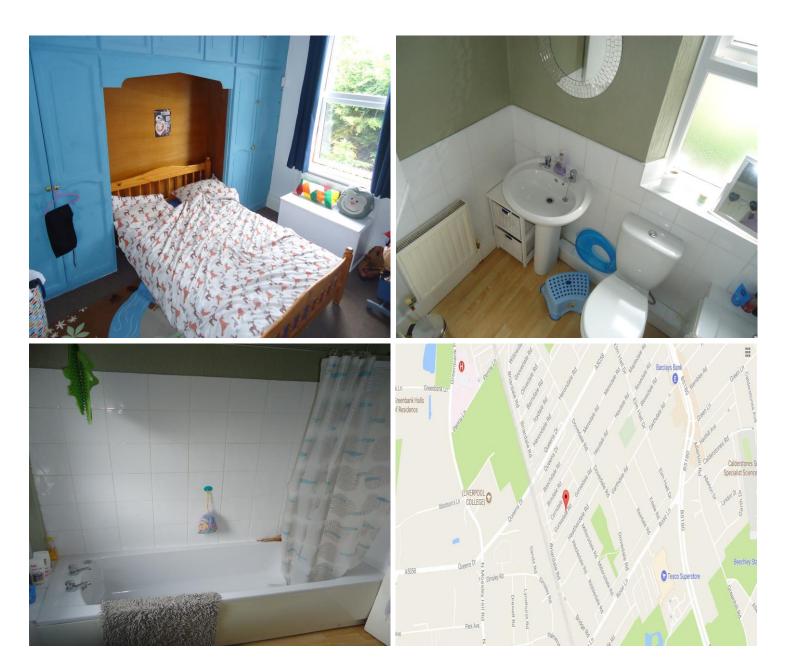

## Gorsedale Road, Liverpool £795pcm

- L18
- 3 Bedrooms
- Viewings Available
- Mossley Hill
- 2 Reception Rooms

Marshall are delightful to offer this 3-bedroom property on Gorsedale Road in Mossley Hill, located off Dovedale Road within the extremely desirable L18 postcode. Internally the house consists of a front and rear reception room, kitchen with integrated oven/hob, to the first floor there are three bedrooms (two doubles one single) and a family bathroom with 3-piece suite including shower over bath. We would recommend early viewing at this property to avoid disappointment, contact our office to organise your viewing on 0151 7331879 or enquiries@marshall-property.co.uk