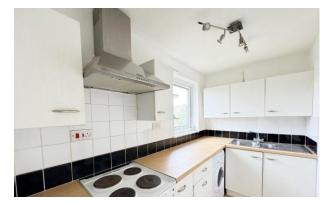

#### **KITCHEN**

9' 2" x 7' 0" (2.79m x 2.13m)

With range of cupboard and drawer units and wall units. Sink unit, space for washing machine, fridge/freezer and cooker. These can be included within the selling price.