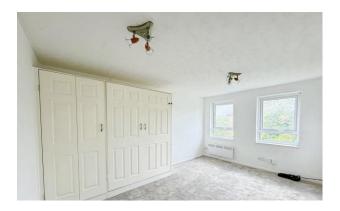

### **BEDSITTING ROOM**

14' 6" x 13' 2" (4.42m x 4.01m)

Having electric panel heater, tv aerial, phone and broadband connections. Pull down double bed unit with double wardrobe built in to the side.