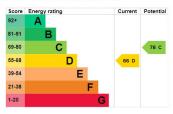

#### **Energy rating and score**

This property's energy rating is D. It has the potential to be  ${\sf C}.$ 

See how to improve this property's energy efficiency

The graph shows this property's current and potential energy rating

Properties get a rating from A (best) to G (worst) and a score. The better

For properties in England and Wales

- the average energy rating is D
  the average energy score is 60

Total area: approx. 26.7 sq. metres