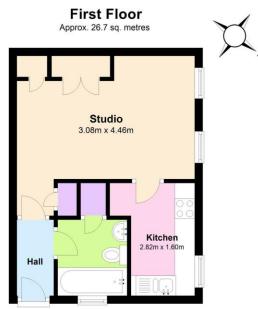

## **FIRST FLOOR**

### **ENTRANCE HALL**

### **BEDSITTING ROOM**

14' 6" x 13' 2" (4.42m x 4.01m)

Having electric panel heater, tv aerial, phone and broadband connections. Pull down double bed unit with double wardrobe built in to the side.

#### **KITCHEN**

9' 2" x 7' 0" (2.79m x 2.13m)

With range of cupboard and drawer units and wall units. Sink unit, space for washing machine, fridge/freezer and cooker. These can be included within the selling price.