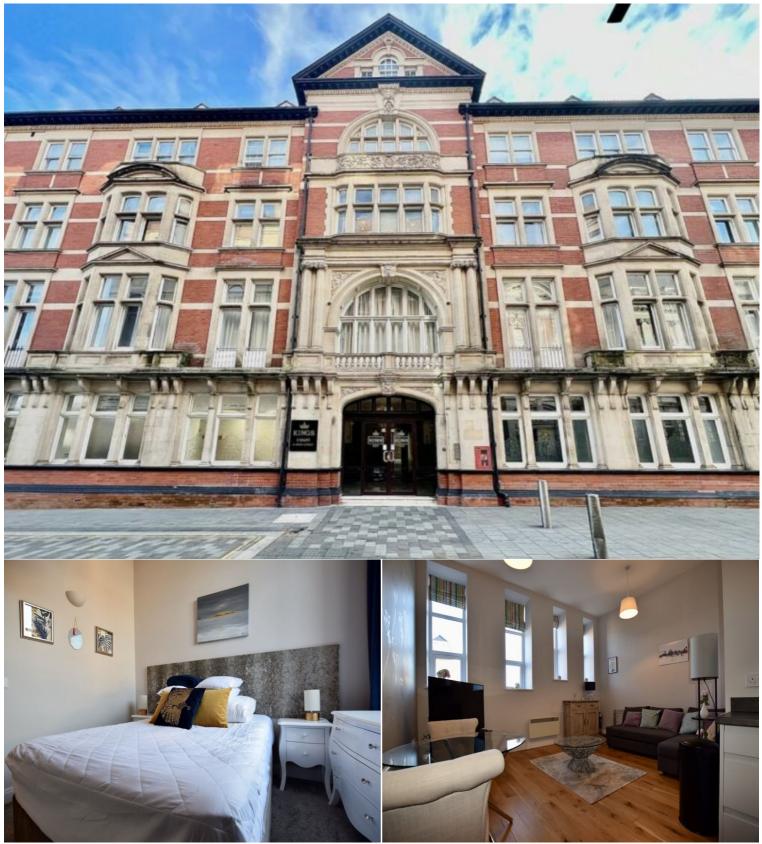

## Situation

Please contact us via email for a viewing.

Located in the heart of Newport, this modern 1 bedroom fully furnished apartment offers convenient city living just moments from shops, restaurants and excellent transport links.

Situated in the sought-after Kings Court development, the property features a bright open-plan living and kitchen area, a spacious double bedroom, and a sleek modern bathroom. The apartment comes fully furnished with tasteful, contemporary furniture.

Perfect for professionals or couples looking for a comfortable, well-located home.