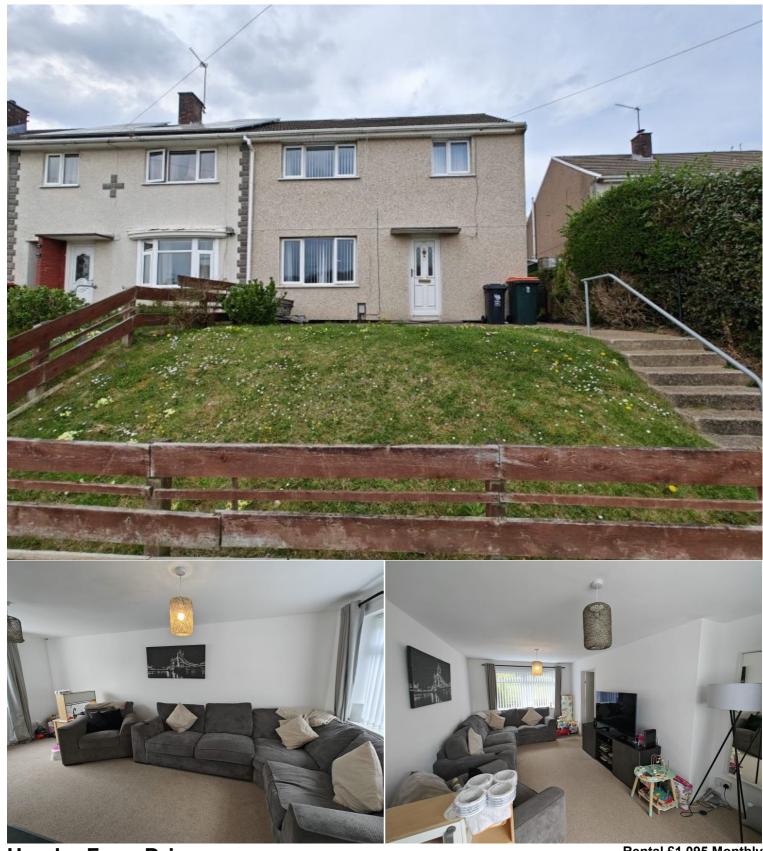

Hendre Fram Drive , Newport, NP19 9LQ

Rental £1,095 Monthly 3 Bedroom House **Available Now** 

## Situation

Please contact us via email for a viewing.

Located on the popular east side of Newport, this welcoming 3bedroom semi-detached house offers a blend of comfort and convenience. Ideal for families or professionals, the property features spacious interiors complemented by well-maintained outdoor spaces.

This inviting home features three generously sized bedrooms and a bright and airy living room. The modern, well-equipped kitchen offers abundant storage and workspace and a contemporary family bathroom is fitted with quality fixtures. Outside, the property features well-maintained front and rear gardens, perfect for outdoor activities and street parking is available at the front providing convenience for residents.

Situated close to local amenities, including supermarkets, schools and bus routes. The property offers easy access to Newport Retail Park for a variety of shopping and dining options. For commuters, Junction 24 of the M4 motorway is within close proximity, providing seamless connectivity to Cardiff, Bristol and beyond.