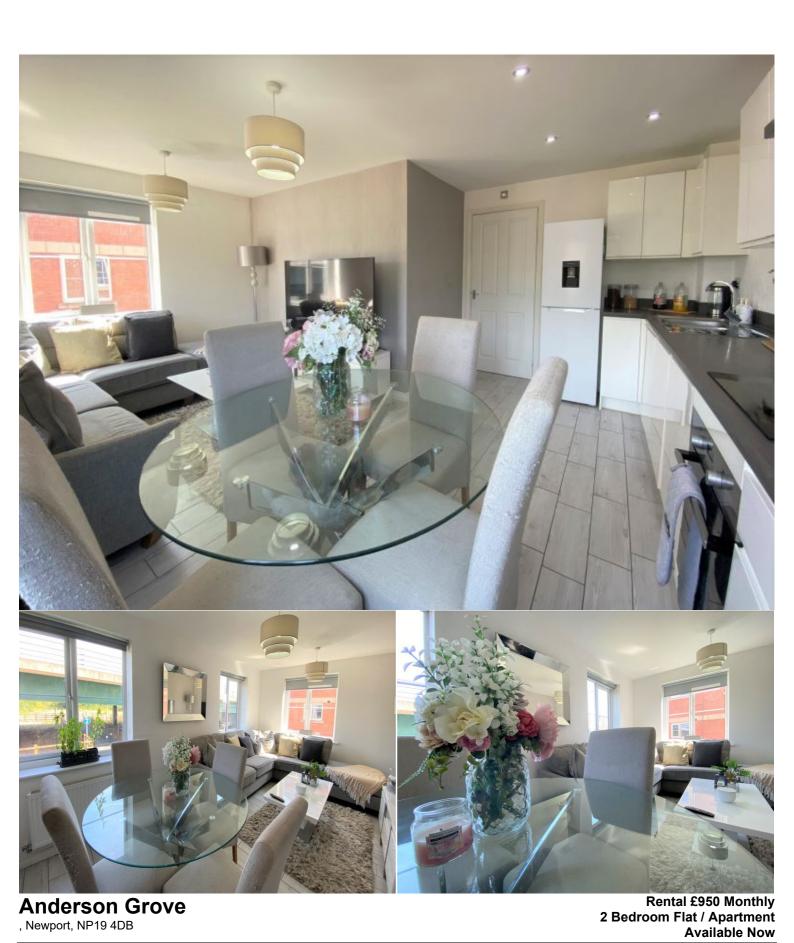

Situation

Available to rent from the 20th of December 2024 is this stylish two-bedroom first floor flat, located in a prime position on Anderson Grove in Newport.

The popular Lysaght Village development is situated close to the river Usk, conveniently located for commuter routes via the nearby Southern District Road and M4 motorway.

The flat also benefits from allocated car parking for one vehicle.

This beautifully presented flat is located on the first floor, offering an open plan kitchen, living room, dining area, spacious hallway, two bedrooms and family bathroom.

Entrance via front door into the spacious hallway providing valuable storage space and benefiting from tiled flooring which continues onto the open plan kitchen, living room and dining area.

The kitchen is equipped with integrated appliances to include, oven, hob, extractor fan, washer dryer, dishwasher, and space for freestanding fridge/ freezer.

The whole area is a welcoming and versatile space, perfect for relaxing and entertaining.

The master bedroom is spacious, light, and airy while the second bedroom is ideal for quests.

The stylish family bathroom compliments the overall look of the apartment with a clean white bathroom suite and shower over bath, chrome heated towel rail and gloss tiled flooring.

This apartment is being let unfurnished. Available from the 20th December 2024.

Council Tax: C EPC Rating: B Monthly Rent: £950 Deposit required: £1,096 Holding deposit required £218

Further information