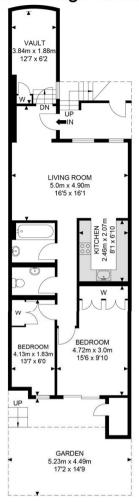

### Lower Ground Floor

### APPROX. GROSS INTERNAL FLOOR AREA 678.12 SQ FT / 63.0 SQM

Whilst every attempt has been made to ensure the accuracy of the floor plan contained here, measurements of doors, windows, rooms and any other items are approximated and no responsibility is taken for any error, omission or mis-statement. This plan is for illustrative purposes only and should be used as such by any prospective purchase: the service, system and appliances shown have not been tested and no guarantee as to their operability or efficiency can be given. © SpacePhoto