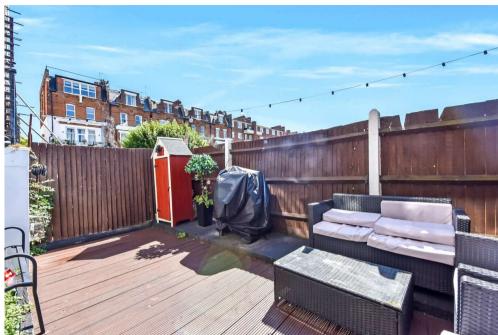

# Comeragh Road, Barons Court, London, W14

Leasehold: 89 years remaining

**Council Tax Band: D** 

Service Charge (per annum): £1,600.00

Ground rent (per annum): £100.00

A well-presented light airy two bedroomed lower ground garden flat, that consists of a lovely fitted kitchen with integrated units, wooden decor & floors, separate bright living room, a modern fitted bathroom suit and ample storage/study space can be found in the vault. The property further benefits from a large double bedroom leading to an attractive garden backing onto the famous Queens Club.