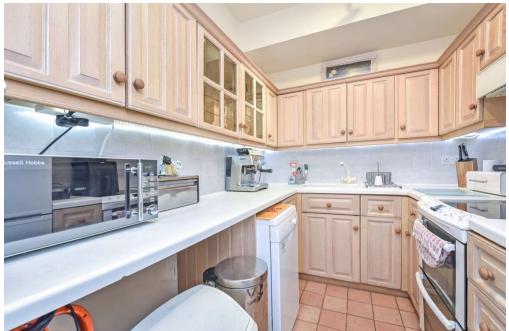

# Comeragh Road, Barons Court, London, W14

Leasehold: 89 years remaining

**Council Tax Band: D** 

Service Charge (per annum): £1,600.00

Ground rent (per annum): £100.00

A well-presented light airy two bedroomed lower ground garden flat, that consists of a lovely fitted kitchen with integrated units, wooden decor & floors, separate bright living room, a modern fitted bathroom suit and ample storage/study space can be found in the vault. The property further benefits from a large double bedroom leading to an attractive garden backing onto the famous Queens Club.

Photography and Floor Plan