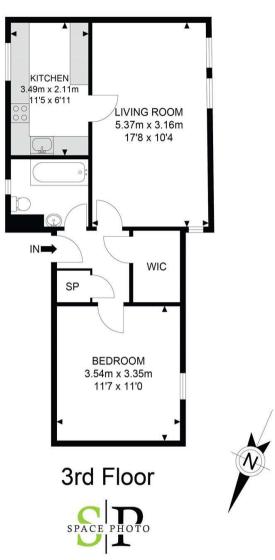

## APPROX. GROSS INTERNAL FLOOR AREA 511.28 SQ FT / 47.50 SQM

Whilst every attempt has been made to ensure the accuracy of the floor plan contained here, measurements of doors, windows, rooms and any other items are approximated and no responsibility is taken for any error, omission or mis-statement. this plan is for illustrative purposes only and should be used as such by any prospective purchaser. the service, system and appliances shown have not been tested and no guarantee as to their operability or efficiency can be given.

© SpacePhoto

Photography and Floor Plan