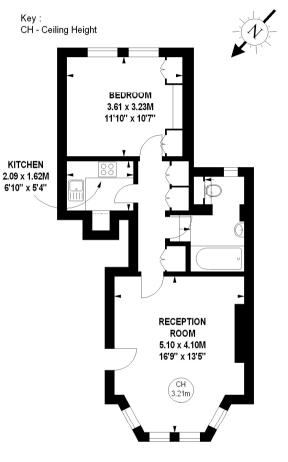

### **Castletown Road, W14**

Approximate gross internal area 47.01 sg m / 506 sg ft

**Ground Floor** 

The floor plan is not to scale and measurements and areas shown are approximate and therefore should be used for illustrative purposes only. The plan has been prepared in accordance with the RICS code of Measuring Practice and whilst we have confidence in the information produced, it must not be relied on. If there is any aspect of particular importance, you should carry out or commission your own inspection of the property. Copyright of FeaturePRO.