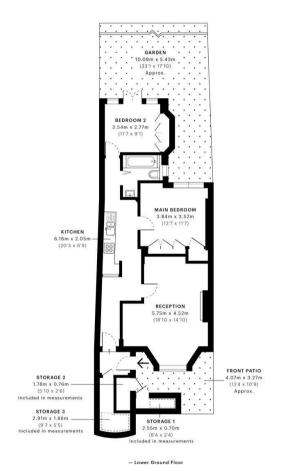

## North End Road, West Kensington, London, W14

Council Tax Band: D

Service Charge (per annum): £2,649.75

A great opportunity to acquire this spacious two double bedroom garden flat. The property benefits from a large vault area for storage, a good size living room with feature fireplace, kitchen with integrated appliances and an enclosed walled garden.

- Share of Freehold
- Two Double Bedrooms
- Garden
- Vault Storage
- Light & Bright Feel throughout

North End Road, W14

CAPTURE DATE 09/11/2020 LASER SCAN POINTS 3,658,163

GROSS INTERNAL AREA
72.02 sqm / 775.22 sqft

spee Verified floor plans are produced in accordance with you'd institution of Charterd Surveyors' Property Measurement Standards, lots and pardens are illustrative only and excluded from all area calculation to the torounding, numbers may not add up precisely. Ill measurements shown for the individual room lengths and widths IPMS 3B RESIDENTIAL 71.79 sqm / 772.74 sqft IPMS 3C RESIDENTIAL 67.82 sqm / 730.01 sqft