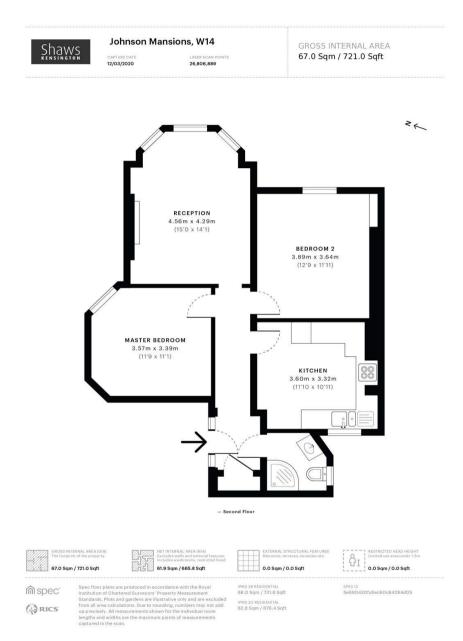

The property is situated on the second floor and consists of two double bedrooms, an eat-in kitchen, bathroom, a light and airy reception. Being in the heart of Barons Court it is just a short walk from the Barons Court Underground Station, local pubs and amenities.