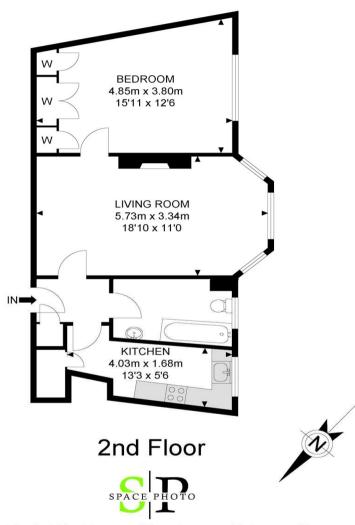

### APPROX. GROSS INTERNAL FLOOR AREA 553.26 SQ FT / 51.40 SQM

Whilst every attempt has been made to ensure the accuracy of the floor plan contained here, measurements of doors, windows, rooms and any other items are approximated and no responsibility is taken for any error, omission or mis-statement, this plan is for illustrative purposes only and should be used as such by any prospective purchaser, the service, system and appliances shown have not been tested and no guarantee as to their operability or efficiency can be given.

© SpacePhoto

Photography and Floor Plan