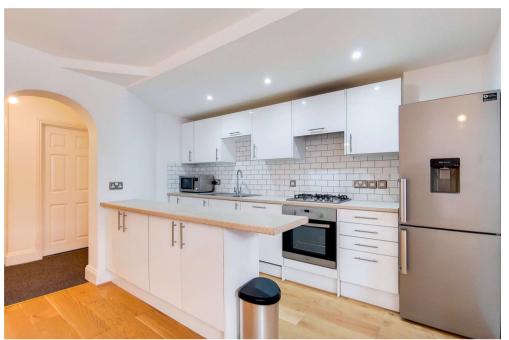

## Comeragh Road, Barons Court, Hammersmith, London, W14

Council Tax Band: D

Service Charge (per annum): £1,188.00

Available Chain Free is this exciting and light lower ground floor twobedroom garden flat that has been modified by its present owners in creating an attractive modern fitted kitchen open plan to a delightful and bright lounge with feature fireplace, the property further comprises luxury shower room, wooden floors, two large vaults for storage and mature walled gardens.