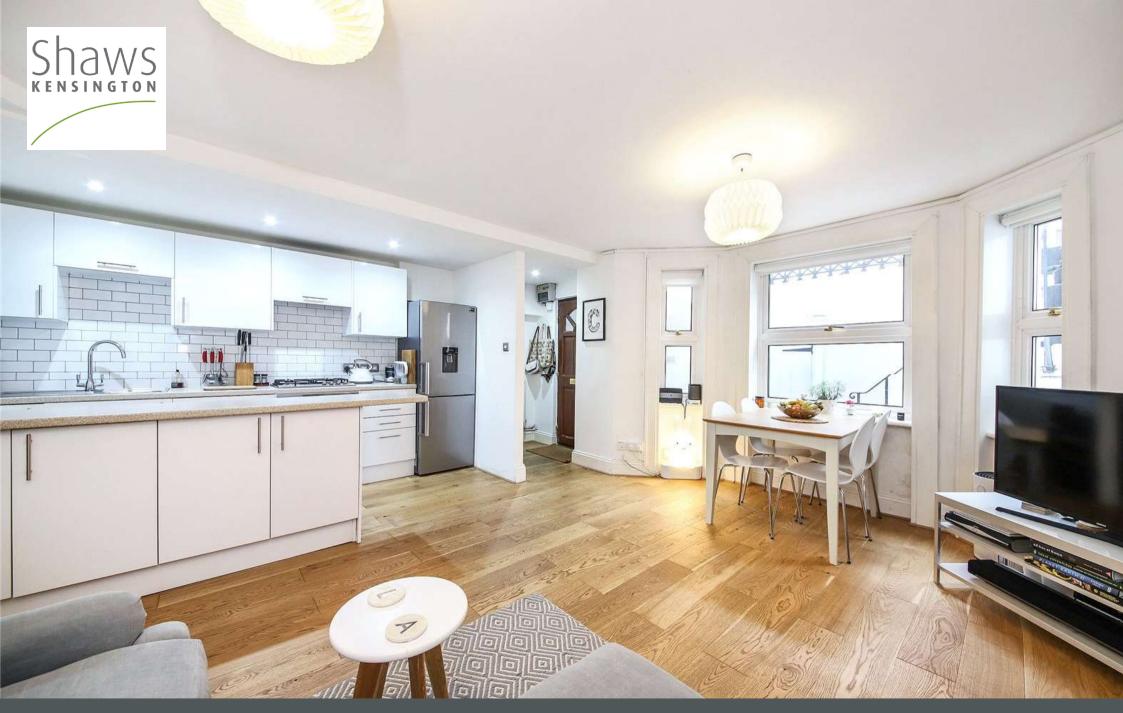

## Comeragh Road, Barons Court, Hammersmith, London, W14

Council Tax Band: D

Service Charge (per annum): £1,188.00

Available Chain Free is this exciting and light lower ground floor twobedroom garden flat that has been modified by its present owners in creating an attractive modern fitted kitchen open plan to a delightful and bright lounge with feature fireplace, the property further comprises luxury shower room, wooden floors, two large vaults for storage and mature walled gardens.

Comeragh Road is a highly sought-after location within minutes to both Barons Court and West Kensington underground stations, local shops, the A4 and bus services on North End Road.

- Share of Freehold
- Two-Bedroom
- Lower Ground Floor
- Modern Fitted Kitchen
- Luxury Shower Room
- Attractive Private Garden