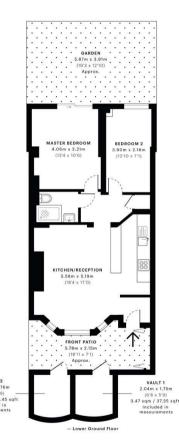

Comeragh Road, W14

CAPTURE DATE 04/08/2020 LASER SCAN POINTS 56,398,334

GROSS INTERNAL AREA
65.52 sqm / 705.25 sqft

pec Verified floor plans are produced in accordance with yoyal Institution of Charterd Surveyors? Property Measurement Standars ots and gardens are illustrative only and excluded from all area calculat ue to rounding, numbers may not add up precisely. Il measurements shown for the individual room lengths and widths IPMS 38 RESIDENTIAL 64.91 SQTI / 698.69 SQF IPMS 3C RESIDENTIAL 60.54 SQTI / 651.65 SQF