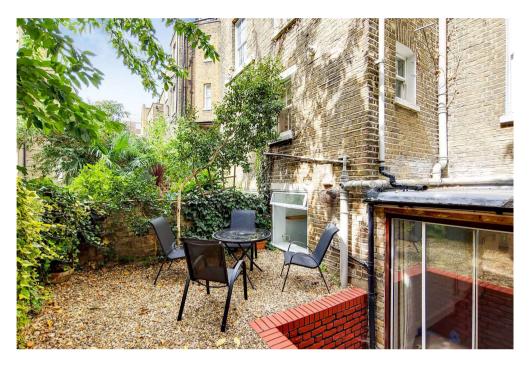

## Comeragh Road, Barons Court, Hammersmith, London, W14

Council Tax Band: D

Service Charge (per annum): £1,188.00

Available Chain Free is this exciting and light lower ground floor twobedroom garden flat that has been modified by its present owners in creating an attractive modern fitted kitchen open plan to a delightful and bright lounge with feature fireplace, the property further comprises luxury shower room, wooden floors, two large vaults for storage and mature walled gardens.

Comeragh Road is a highly sought-after location within minutes to both Barons Court and West Kensington underground stations, local shops, the A4 and bus services on North End Road.

- Share of Freehold
- Two-Bedroom
- Lower Ground Floor
- Modern Fitted Kitchen
- Luxury Shower Room
- Attractive Private Garden