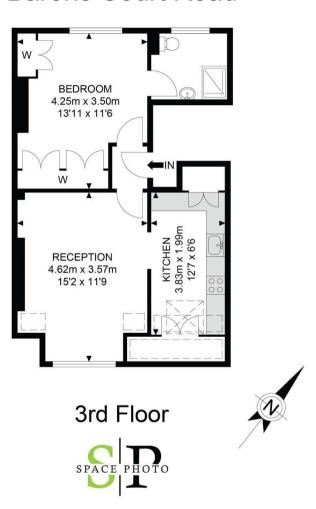

## APPROX. FLOOR AREA 486.52 SQ FT / 45.20 SQM

Whilst every attempt has been made to ensure the accuracy of the floor plan contained here, measurements of doors, windows, rooms and any other items are approximated and no responsibility is taken for any error, omission or mis-statement. this plan is for illustrative purposes only and should be used as such by any prospective purchaser. the service, system and appliances shown have not been tested and no guarantee as to their operability or efficiency can be given.

© SpacePhoto

Photography and Floor Plan