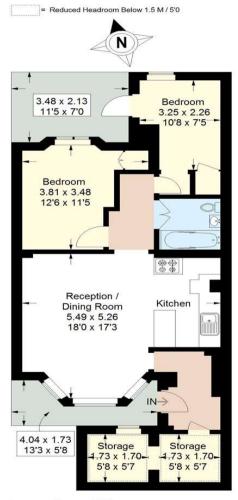

## **Barons Court Road, W14**

Approximate Gross Internal Area (Including Storages)
62.4 sq m / 672 sq ft

## **Lower Ground Floor**

This plan is for layout guidance only. Not drawn to scale unless stated. Windows and door openings are approximate. Whilst every care is taken in the preparation of this plan, please check alldimensions, shapes and compass bearings before making any decisions reliant upon them. (ID405396)