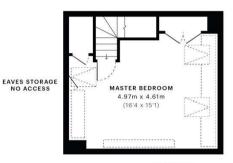

## St. Dunstans Road, W6

CAPTURE DATE

23,816,890

GROSS INTERNAL AREA 73.1 Sqm / 786.4 Sqft

- Second Floor

- Ground Floor

Spee floor plans are produced in accordance with the Royal institution of Chartered Surveyors' Property Measurement Standards, Plots and gardens are illustrative only and are excluded from all area calculations. Due to rounding, numbers may not add up precisely. All measurements shown for the individual room lengths and widths are the maximum points of measurements executed in the case.

68.8 Sqm / 740.6 Sqft IPMS 3C RESIDENTIAL 65.2 Sqm / 701.5 Sqft SPEC ID 5ecf963d99d0870a3ea70fc