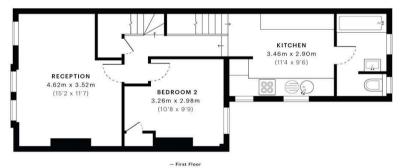

## St. Dunstans Road, W6

CAPTURE DATE

23,816,890

GROSS INTERNAL AREA 73.1 Sqm / 786.4 Sqft

- Second Floor

- Ground Floor

Spee floor plans are produced in accordance with the Royal institution of Chartered Surveyors' Property Measurement Standards, Plots and gardens are illustrative only and are excluded from all area calculations. Due to rounding, numbers may not add up precisely. All measurements shown for the individual room lengths and widths are the maximum points of measurements executed in the case.

68.8 Sqm / 740.6 Sqft IPMS 3C RESIDENTIAL 65.2 Sqm / 701.5 Sqft SPEC ID 5ecf963d99d0870a3ea70fc