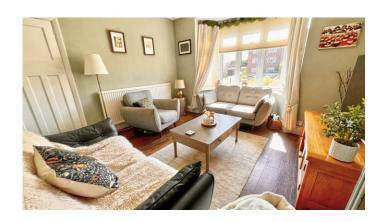

Immediately to your left is the lounge which features a square bay double glazed window with a front aspect and high quality wood effect flooring.

The Dining room is a generous size and large enough for a sizeable table and chairs.