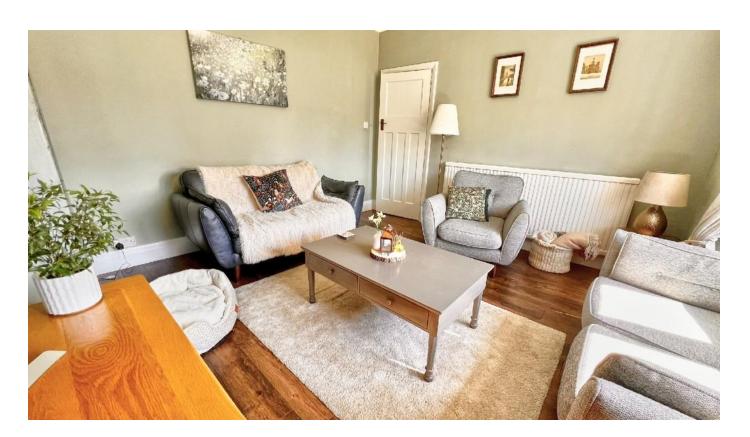

Immediately to your left is the lounge which features a square bay double glazed window with a front aspect and high quality wood effect flooring.

The Dining room is a generous size and large enough for a sizeable table and chairs.