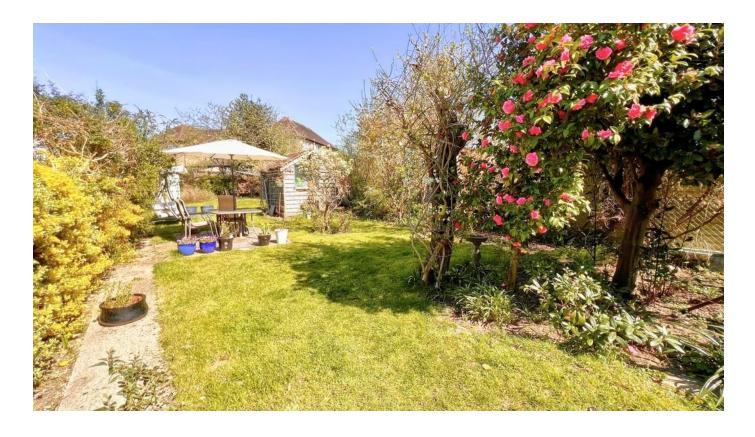

Externally and to the front of this attractive older style house is a generous lawned garden with inset planting. A tarmac driveway adjacent that provides parking for two cars. Double gates open to the rear garden, and this is a sunny space with patio that is set within a lawned garden, and this has a variety of plants bushes and shrubs inset. Two sheds.