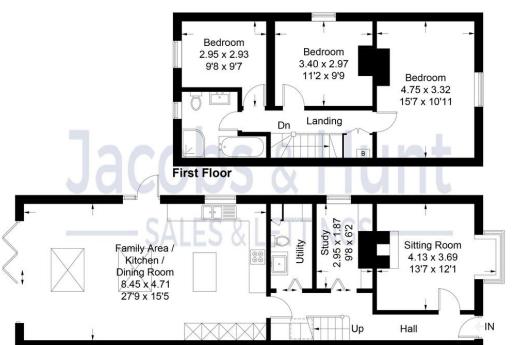

## Rushes Road, Petersfield

Approximate Gross Internal Area = 125.3 sq m / 1349 sq ft

Illustration for identification purposes only, measurements are approximate, not to scale. (ID1195328)

**Ground Floor** 