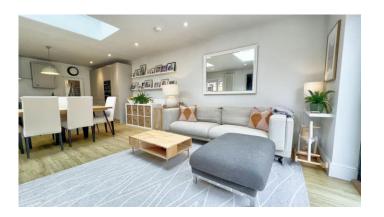

Entering the property, there is a hallway with a front sitting room with a lovely bay window allowing lots of natural light. This room also features an open fireplace.

Continuing through there is a study as well as utility room with w/c. The property also benefits from cleverly fitted under stair storage that serves as a shoe and coat cupboard.