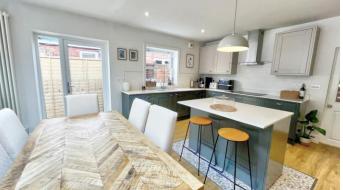

Of particular note is the wonderful, large space to the rear of the property. The current owners have extended to create a fantastic kitchen/diner/family room. The kitchen has been tastefully refitted to a high standard, with a four-ring induction hob with extractor hood, island with composite worktop and ample space for a large dining table. Side door to garden. There is a large seating area to the rear and two skylights ensure the whole space is filled with natural light. Bifold doors to rear garden.