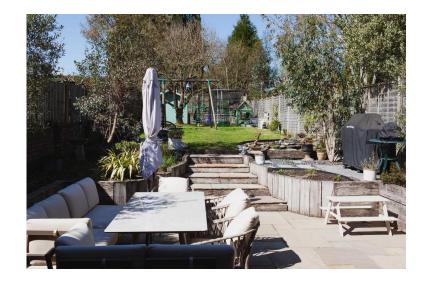

Upstairs there are three bedrooms, the master being particularly generous in size, as well as a family bathroom with a bath and separate shower cubicle.

The rear garden is private, west-facing and has been wonderfully curated by the current owners. There is a large patio to accommodate a large seating area, with raised beds planted with a series of specimen trees. Steps up to a

further seating area that the current owners utilise with a fire pit. A large area is laid to lawn with shed storage to the rear of the garden.

Gas central heating, double glazed windows, mains gas, water and drainage.