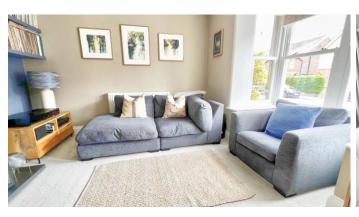

Entering the property, there is a hallway with a front sitting room with a lovely bay window allowing lots of natural light. This room also features an open fireplace.

Continuing through there is a study as well as utility room with w/c. The property also benefits from cleverly fitted under stair storage that serves as a shoe and coat cupboard.