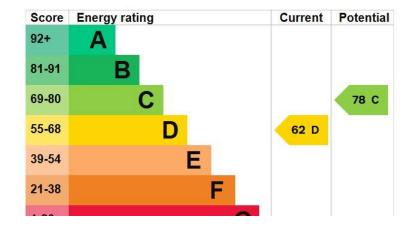

Council tax band D - £2232 per annum.

Viewing through the Vendor's sole agent, Jacobs & Hunt.

JACOBS & HUNT ARE AVAILABLE 7 DAYS A WEEK FOR YOUR VIEWING CONVENIENCE!