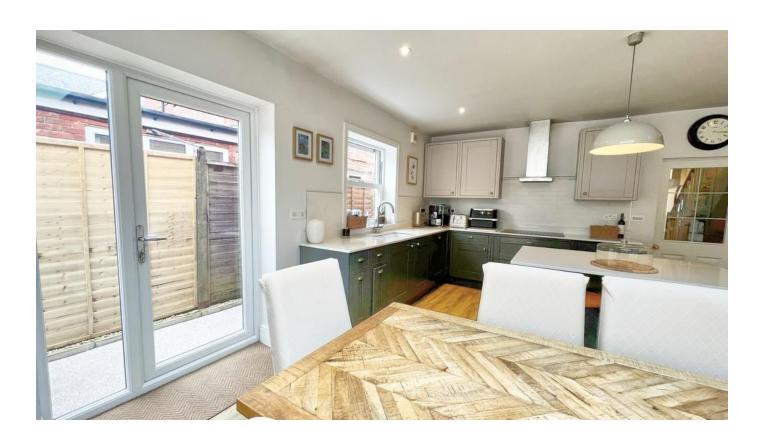

Of particular note is the wonderful, large space to the rear of the property. The current owners have extended to create a fantastic kitchen/diner/family room. The kitchen has been tastefully refitted to a high standard, with a four-ring induction hob with extractor hood, island with composite worktop and ample space for a large dining table. Side door to garden. There is a large seating area to the rear and two skylights ensure the whole space is filled with natural light. Bifold doors to rear garden.