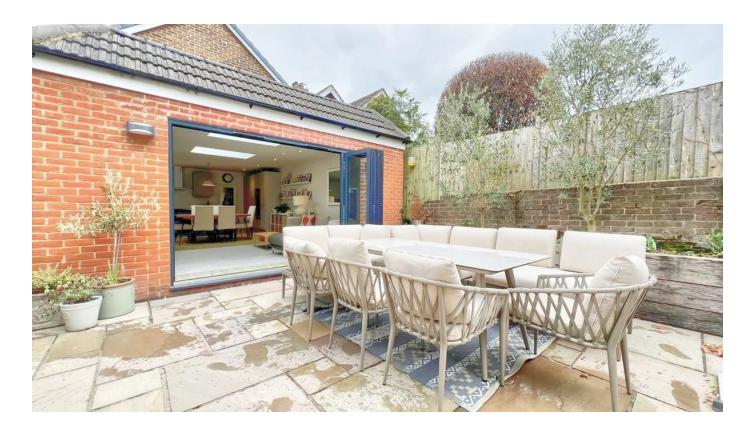

Of particular note is the wonderful, large space to the rear of the property. The current owners have extended to create a fantastic kitchen/diner/family room. The kitchen has been tastefully refitted to a high standard, with a four-ring induction hob with extractor hood, island with composite worktop and ample space for a large dining table. Side door to garden. There is a large seating area to the rear and two skylights ensure the whole space is filled with natural light. Bifold doors to rear garden.

Upstairs there are three bedrooms, the master being particularly generous in size, as well as a family bathroom with a bath and separate shower cubicle.

The rear garden is private, west-facing and has been wonderfully curated by the current owners. There is a large patio to accommodate a large seating area, with raised beds planted with a series of specimen trees. Steps up to a