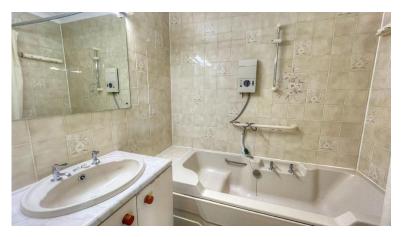

There is also access to a range of communal facilities including laundry room, refuse room, guest suite, residents lounge and kitchen.

The apartment, being located on the first floor benefits from open plan kitchen, light and bright sitting room, shower room with walk in shower and a double bedroom with fitted wardrobes. In the hallway there is a generous storage cupboard.