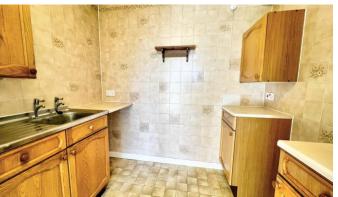

There is also access to a range of communal facilities including laundry room, refuse room, guest suite, residents lounge and kitchen.

The apartment, being located on the first floor benefits from open plan kitchen, light and bright sitting room, shower room with walk in shower and a double bedroom with fitted wardrobes. In the hallway there is a generous storage cupboard.