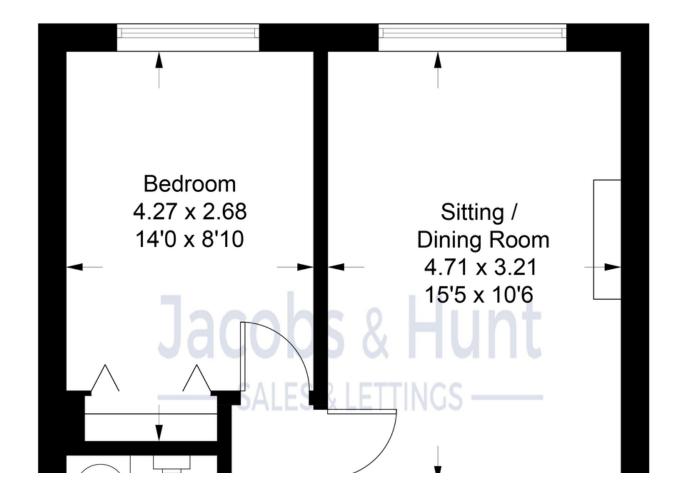

## **Lavant Court, Charles Street, Petersfield**

Approximate Gross Internal Area = 38.8 sq m / 418 sq ft

%epcGraph\_c\_1\_381%

26 Lavant Street, Petersfield, Hampshire, GU32 3EF

www.jacobshunt.co.uk 01730 262744 properties@jacobshunt.co.uk