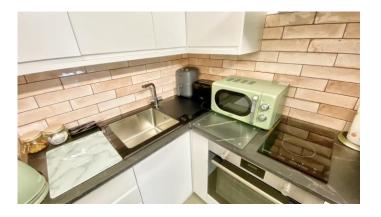

From the living room access is provided, to the refitted kitchen.

The refitted kitchen offers a range of eye and base level storage cupboards and drawers with a built-in wine rack. A sink unit with mixer tap is set within a worksurface and a tiled splashback is mounted to the walls behind. A fitted oven, induction hob and fridge freezer are included at asking price.