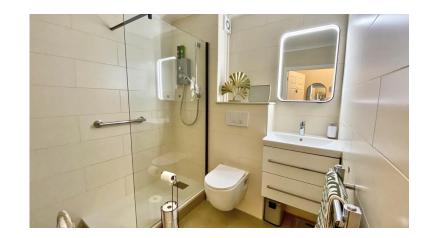

The double bedroom features a double built in wardrobe with mirrored doors. An adjacent double-glazed window is fitted with a shutter.

The fully tiled shower room is a most noteworthy feature of this superb property and comprises of a large base level tiled shower cubicle with wall mounted electric shower. An adjacent wash hand basin is wall mounted and has two drawers below. Furthermore, a WC is fitted with the cistern discreetly hidden behind a tiled enclosure with a shelf over. A wall mounted chrome heated tile rail is fitted.