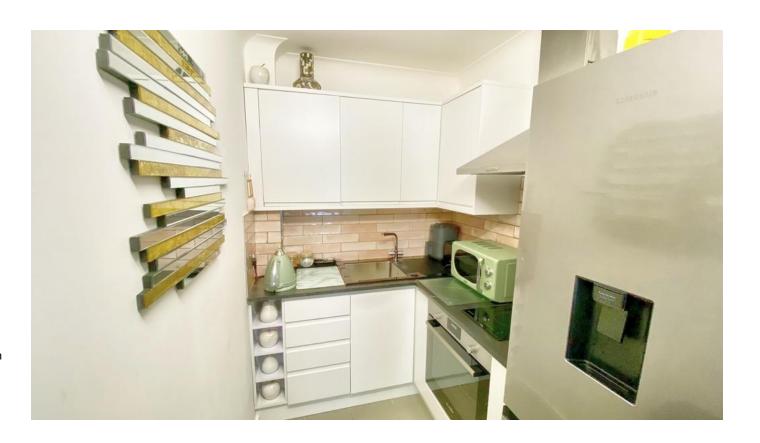

From the living room access is provided, to the refitted kitchen.

The refitted kitchen offers a range of eye and base level storage cupboards and drawers with a built-in wine rack. A sink unit with mixer tap is set within a worksurface and a tiled splashback is mounted to the walls behind. A fitted oven, induction hob and fridge freezer are included at asking price.