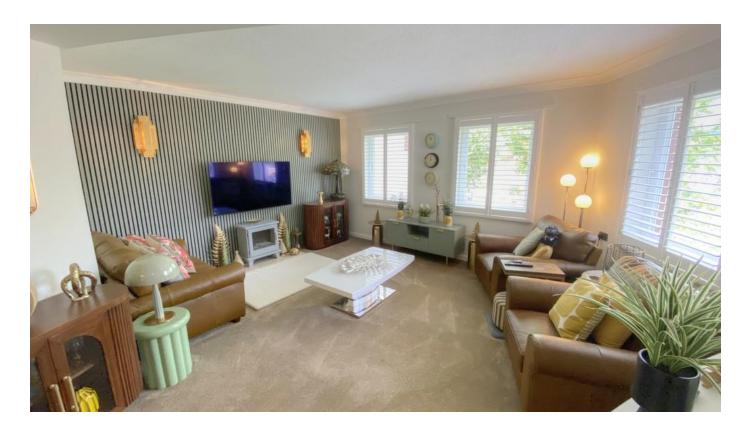

Upon entering this comfortable home you will be in the L shaped entrance hallway. To one end of hallway is a large storage cupboard.

Upon entering the living room you will find yourself in a bright and spacious room with three double glazed windows providing a dual aspect and all being fitted with shutters. This attractive room has been refitted with good quality carpeting.