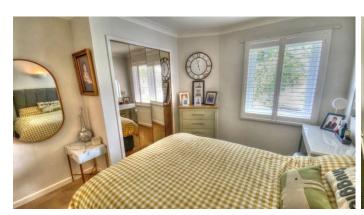

The double bedroom features a double built in wardrobe with mirrored doors. An adjacent double-glazed window is fitted with a shutter.

The fully tiled shower room is a most noteworthy feature of this superb property and comprises of a large base level tiled shower cubicle with wall mounted electric shower. An adjacent wash hand basin is wall mounted and has two drawers below. Furthermore, a WC is fitted with the cistern discreetly hidden behind a tiled enclosure with a shelf over. A wall mounted chrome heated tile rail is fitted.