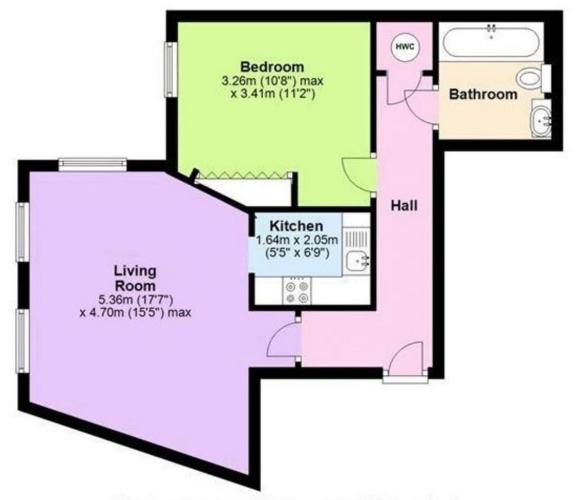

Upon entering this comfortable home you will be in the L shaped entrance hallway. To one end of hallway is a large storage cupboard.

Upon entering the living room you will find yourself in a bright and spacious room with three double glazed windows providing a dual aspect and all being fitted with shutters. This attractive room has been refitted with good quality carpeting.

From the living room access is provided, to the refitted kitchen.

The refitted kitchen offers a range of eye and base level storage cupboards and drawers with a built-in wine rack. A sink unit with mixer tap is set within a worksurface and a tiled splashback is mounted to the walls behind. A fitted oven, induction hob and fridge freezer are included at asking price.

The double bedroom features a double built in wardrobe with mirrored doors. An adjacent double-glazed window is fitted with a shutter.

The fully tiled shower room is a most noteworthy feature of this superb property and comprises of a large base level tiled shower cubicle with wall mounted electric shower. An adjacent wash hand basin is wall mounted and has two drawers below. Furthermore, a WC is fitted with the cistern discreetly hidden behind a tiled enclosure with a shelf over. A wall mounted chrome heated tile rail is fitted.

Score Energy rating **Potential** Current 92+ 81-91 81 B 69-80 77 C 55-68 39-54 21-38

Total area: approx. 45.3 sq. metres (487.3 sq. feet)