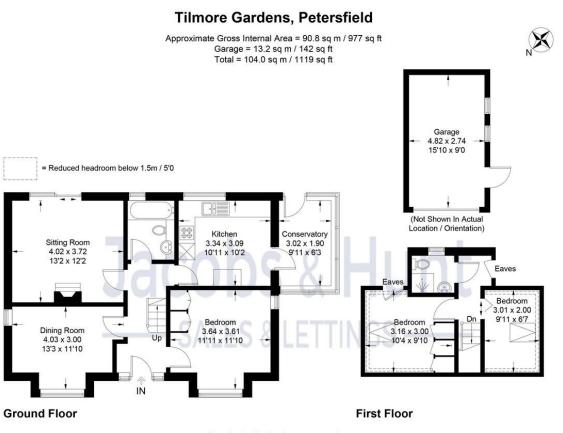

Upon entering the property through the double glazed front door you will find yourself in the entrance hallway which provides access to all downstairs rooms and the staircase to the first floor.

Immediately to your left you will find a double aspect room that is being used as the dining room. Due to the nature of the property this could be utilised as a further downstairs bedroom if so desired.

On the opposite side is the master bedroom. This double aspect room is a large double in size and with a front aspect window overlooking the front garden.

Continuing along the hall you will find the double aspect lounge which has a feature fireplace, double glazed window and double glazed sliding patio doors that open onto the pretty rear garden.

The three piece bathroom can also be accessed from the hallway and comprises of a panel enclosed bath, wash hand basin and low level WC.

A spacious kitchen with a picture window overlooking the rear garden is well fitted with a range of eye and base level units and with worksurfaces over. There is space for domestic appliances and a double oven, hob and extractor

## hood are fitted.

From the kitchen a door provides access into the Conservatory which is mainly glazed upon a small brick built base layer. From here you can enter the garden through a glazed side door.

To the first floor you will find two bedrooms, one of which is double in size, and the other is a single. Both have skylight windows.

Furthermore to the first floor is a shower room.

Externally and to the front of the property is a well-kept lawn behind bushes and trees and with a variety of planting is inset.

To the side of the garden is a pathway to the front door and a driveway that provides off road parking for at least three cars and this leads to the detached garage.

The rear garden is a most noteworthy feature of this attractive home and provides both patio and lawn areas and is interspersed with various planting including specimen trees, plants and shrubs.