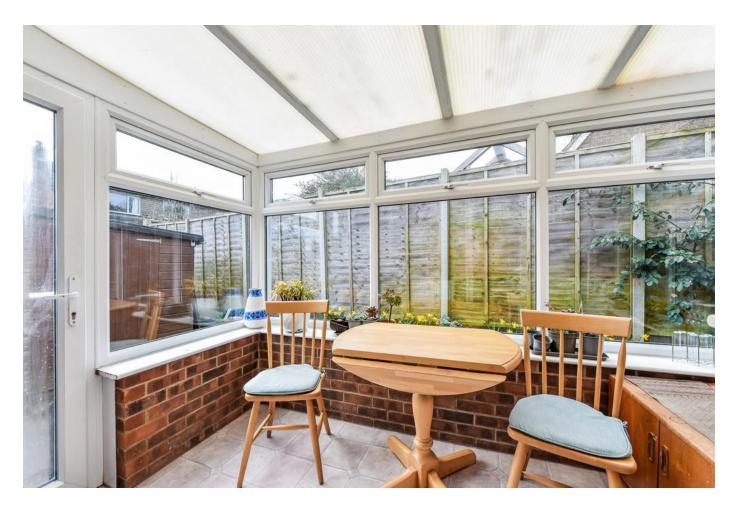

## hood are fitted.

From the kitchen a door provides access into the Conservatory which is mainly glazed upon a small brick built base layer. From here you can enter the garden through a glazed side door.