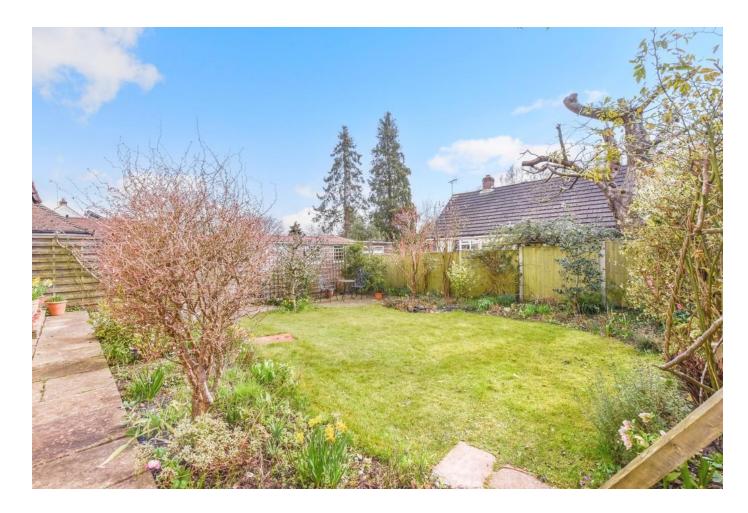

To the side of the garden is a pathway to the front door and a driveway that provides off road parking for at least three cars and this leads to the detached garage.

The rear garden is a most noteworthy feature of this attractive home and provides both patio and lawn areas and is interspersed with various planting including specimen trees, plants and shrubs.