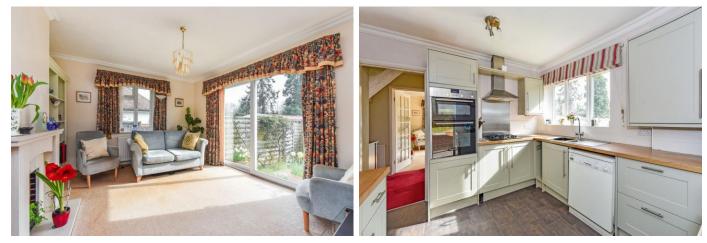

On the opposite side is the master bedroom. This double aspect room is a large double in size and with a front aspect window overlooking the front garden.

Continuing along the hall you will find the double aspect lounge which has a feature fireplace, double glazed window and double glazed sliding patio doors that open onto the pretty rear garden.

The three piece bathroom can also be accessed from the hallway and comprises of a panel enclosed bath, wash hand basin and low level WC.

A spacious kitchen with a picture window overlooking the rear garden is well fitted with a range of eye and base level units and with worksurfaces over. There is space for domestic appliances and a double oven, hob and extractor