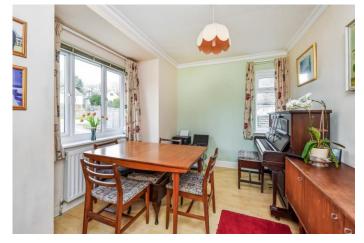

Upon entering the property through the double glazed front door you will find yourself in the entrance hallway which provides access to all downstairs rooms and the staircase to the first floor.

Immediately to your left you will find a double aspect room that is being used as the dining room. Due to the nature of the property this could be utilised as a further downstairs bedroom if so desired.

On the opposite side is the master bedroom. This double aspect room is a large double in size and with a front aspect window overlooking the front garden.

Continuing along the hall you will find the double aspect lounge which has a feature fireplace, double glazed window and double glazed sliding patio doors that open onto the pretty rear garden.