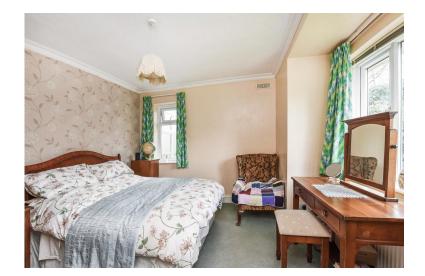

On the opposite side is the master bedroom. This double aspect room is a large double in size and with a front aspect window overlooking the front garden.

Continuing along the hall you will find the double aspect lounge which has a feature fireplace, double glazed window and double glazed sliding patio doors that open onto the pretty rear garden.

To the first floor you will find two bedrooms, one of which is double in size, and the other is a single. Both have skylight windows.

Furthermore to the first floor is a shower room.

Externally and to the front of the property is a well-kept lawn behind bushes and trees and with a variety of planting is inset.