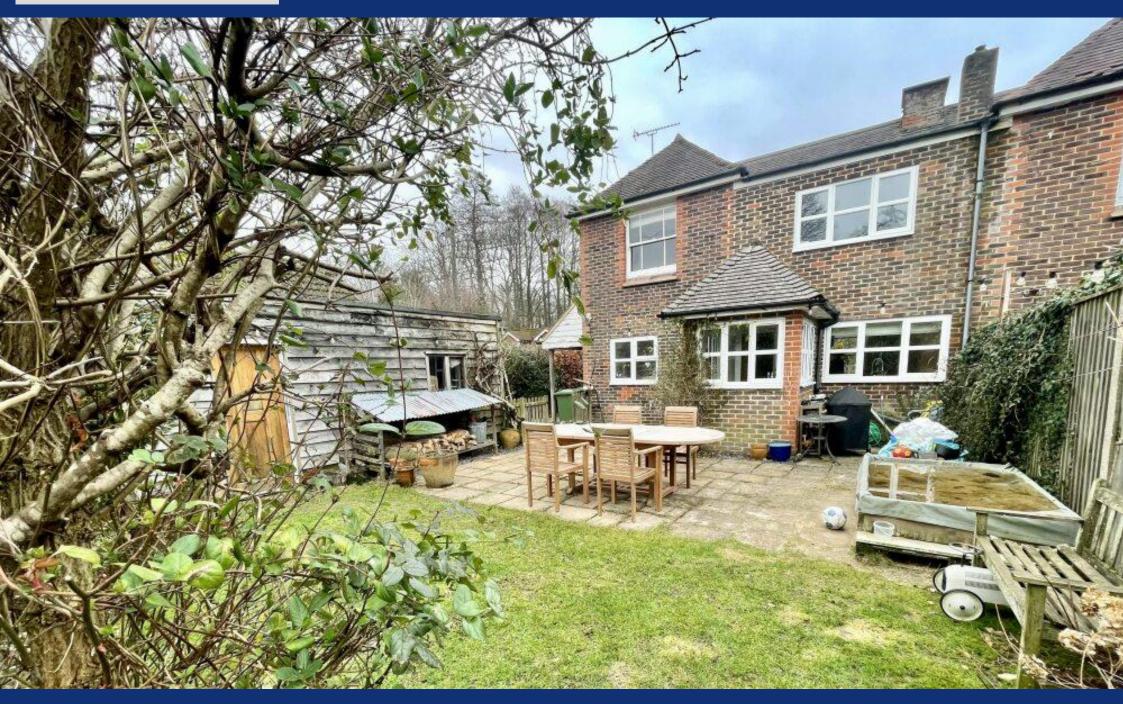

## Jacobs & Hunt 39 WESTERN ROAD, LISS, HAMPSHIRE, GU33 7AG OFFERS OVER £560,000

This is a charming, four bedroom, character home situated at the end of a no-through road in the centre of Liss village, conveniently located with access to schools, shops and railway station. There is driveway parking, as well as a detached garage. The garden is truly wonderful, offering an abundance of space. There is side pedestrian access via a wooden gate to the superb rear garden which is laid mainly to lawn with a paved patio area, external water tap and lighting, flower and shrub beds. There is a large glazed outbuilding which may be used as a greenhouse.