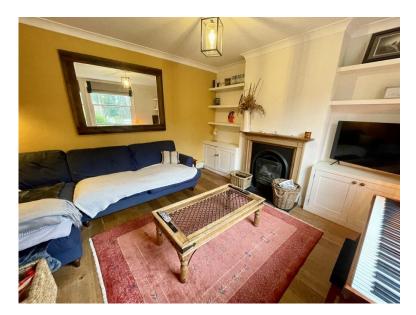

Entering the property, there is a small entrance hall and a lovely sitting room to the right hand side. This room offers a great space to entertain or relax, with wooden flooring and a marvellous open fireplace.