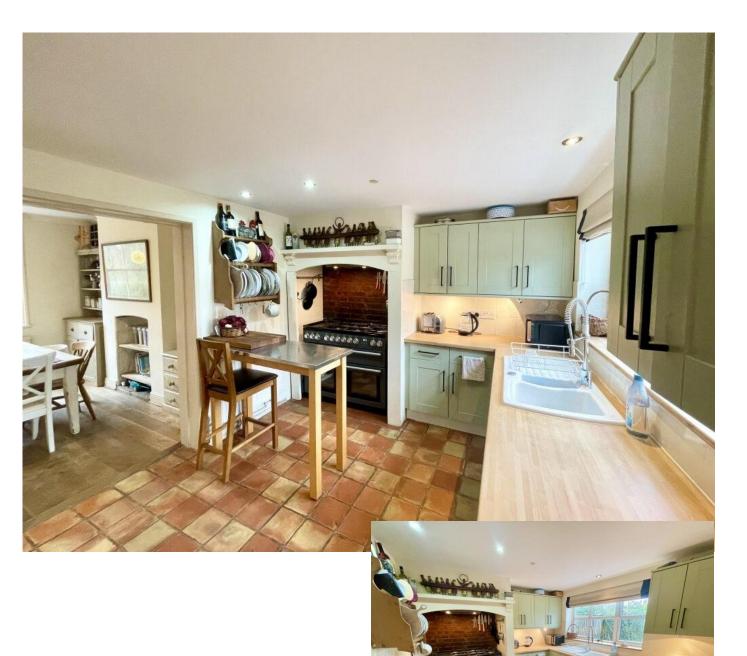

The dining room also has wooden flooring and sits adjacent, and is open plan to the kitchen. The kitchen is well-fitted with attractive, matching units. There is a ceramic sink positioned overlooking the rear garden and space for a range cooker set within a former fireplace.