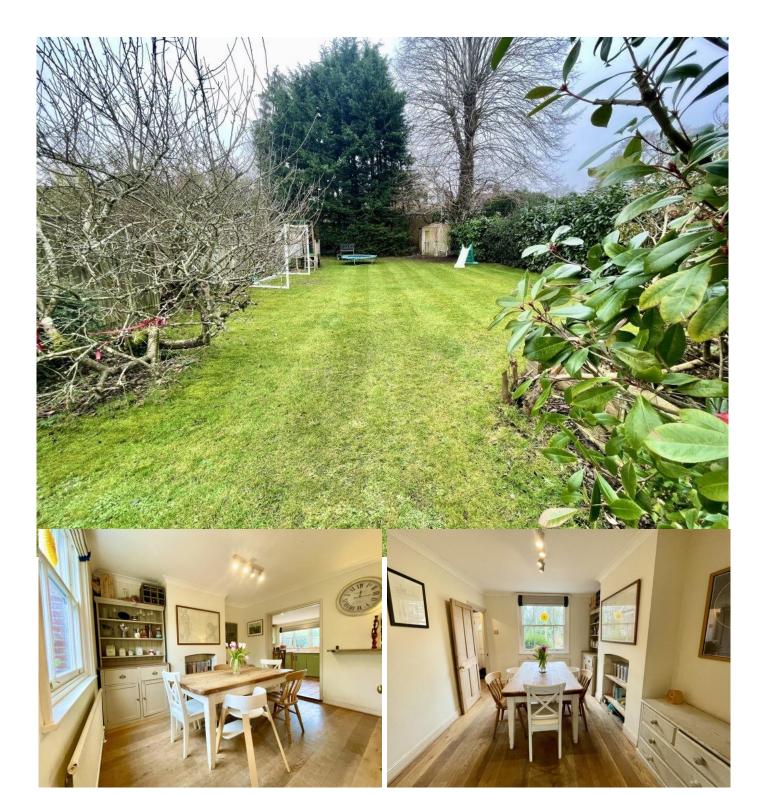

## Jacobs & Hunt 39 WESTERN ROAD, LISS, HAMPSHIRE, GU33 7AG OFFERS OVER £560,000

This is a charming, four bedroom, character home situated at the end of a no-through road in the centre of Liss village, conveniently located with access to schools, shops and railway station. There is driveway parking, as well as a detached garage. The garden is truly wonderful, offering an abundance of space. There is side pedestrian access via a wooden gate to the superb rear garden which is laid mainly to lawn with a paved patio area, external water tap and lighting, flower and shrub beds. There is a large glazed outbuilding which may be used as a greenhouse.

The dining room also has wooden flooring and sits adjacent, and is open plan to the kitchen. The kitchen is well-fitted with attractive, matching units. There is a ceramic sink positioned overlooking the rear garden and space for a range cooker set within a former fireplace.