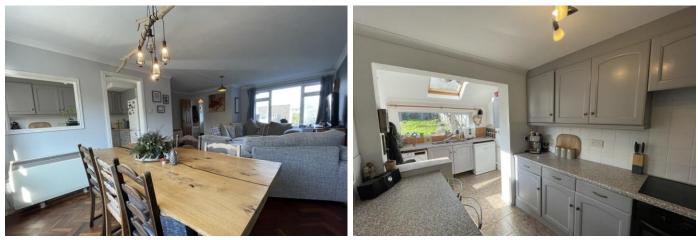

The lounge enjoys a front aspect with views towards nearby countryside and features herringbone style wooden flooring.

The dining room provides a window that looks onto the rear garden and also features the herringbone style wooden flooring.

From the dining room you will be able to access the kitchen which is fitted with a wide range of storage units and worksurfaces. Space is provided for domestic appliances and there is a door to the rear garden which is accessed through the utility space which is adjacent to the kitchen.