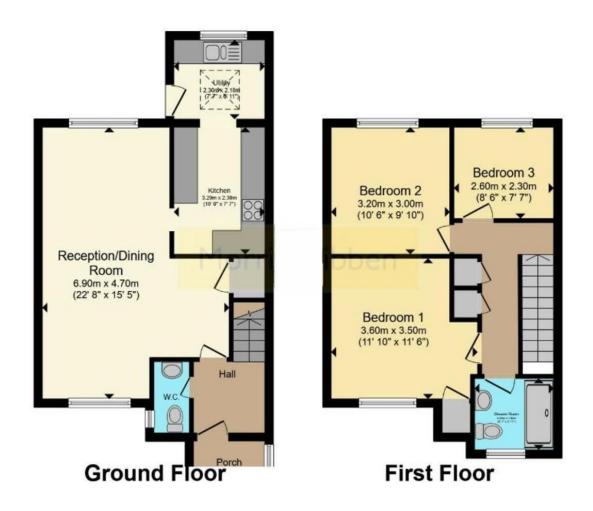

You will approach the property via a pathway adjacent to its lawned front garden and then will enter the property by stepping into the enclosed entrance porch.

A door provides access into the hall with its cloakroom / WC and then a further door opens into the main living-space and this comprises of both separate lounge and dining areas.

The lounge enjoys a front aspect with views towards nearby countryside and features herringbone style wooden flooring.

The dining room provides a window that looks onto the rear garden and also features the herringbone style wooden flooring.

From the dining room you will be able to access the kitchen which is fitted with a wide range of storage units and worksurfaces. Space is provided for domestic appliances and there is a door to the rear garden which is accessed through the utility space which is adjacent to the kitchen.

To the first floor you will find two double bedrooms the front of which also enjoys views over the local countryside. Furthermore there is a single bedroom and fitted bathroom with an overhead shower.

Externally and to the rear of the house the property benefits from a private and fully enclosed lawn garden with patio area and a cabin store set to the rear of the garden. This comfortable home is ideal for those that are looking for a village location yet within a comfortable drive to Petersfield town centre with its wide range of shops and amenities including a main line station. The A3 is easily accessed from Petersfield and provides access to London and the south coast.