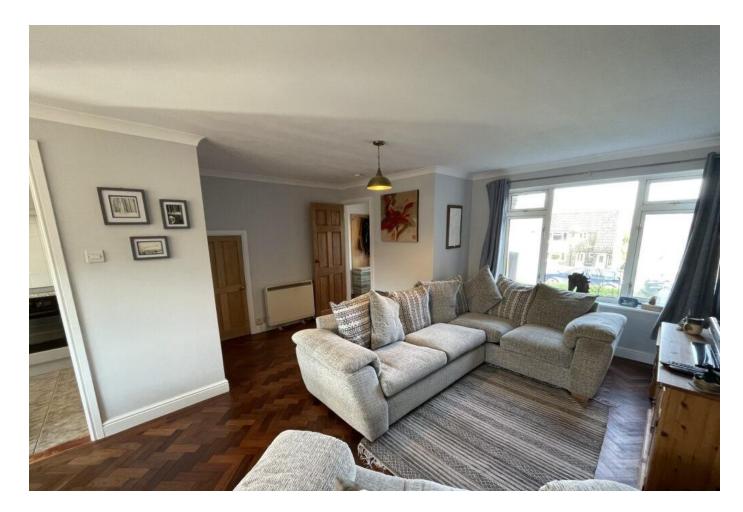

You will approach the property via a pathway adjacent to its lawned front garden and then will enter the property by stepping into the enclosed entrance porch.

A door provides access into the hall with its cloakroom / WC and then a further door opens into the main living-space and this comprises of both separate lounge and dining areas.

The lounge enjoys a front aspect with views towards nearby countryside and features herringbone style wooden flooring.

The dining room provides a window that looks onto the rear garden and also features the herringbone style wooden flooring.