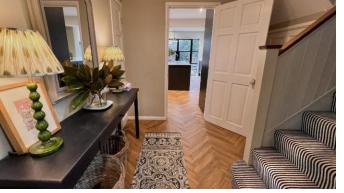

Entering the property there is a large hallway with parquet flooring. Sitting room with log burner and WC.

The current owners have extended the property to create a large kitchen/diner/family area with sky lights and parquet flooring, as well as french doors to large rear garden. This space serves as the hub of the home, and is ideal for entertaining guests and relaxing. The kitchen has been recently fitted to a high standard, with a large island. Intergrated units. Off the kitchen is a large utility area with space for white goods, there is access outside making this an ideal boot room. Door to garage with roller door.