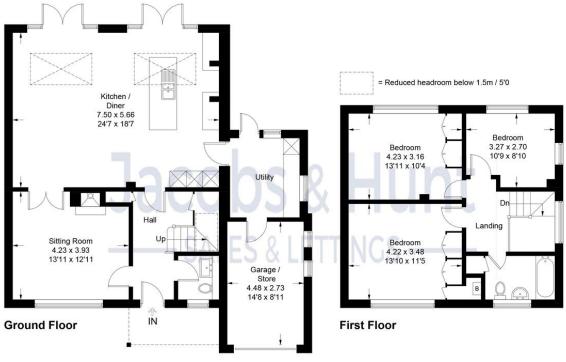

## Stafford Road, Petersfield

Approximate Gross Internal Area = 148.4 sq m / 1597 sq ft (Including Garage / Store)

%epcGraph\_c\_1\_381%