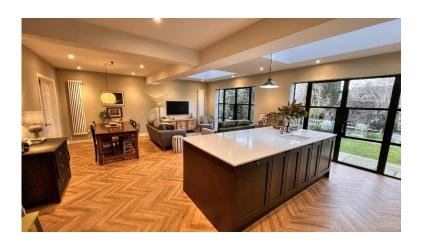

Entering the property there is a large hallway with parquet flooring. Sitting room with log burner and WC.

The current owners have extended the property to create a large kitchen/diner/family area with sky lights and parquet flooring, as well as french doors to large rear garden. This space serves as the hub of the home, and is ideal for entertaining guests and relaxing. The kitchen has been recently fitted to a high standard, with a large island. Intergrated units. Off the kitchen is a large utility area with space for white goods, there is access outside making this an ideal boot room. Door to garage with roller door.