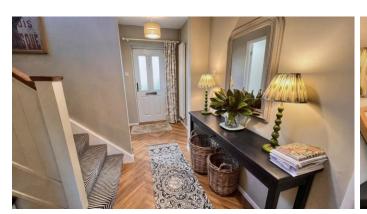

Entering the property there is a large hallway with parquet flooring. Sitting room with log burner and WC.

The current owners have extended the property to create a large kitchen/diner/family area with sky lights and parquet flooring, as well as french doors to large rear garden. This space serves as the hub of the home, and is ideal for entertaining guests and relaxing. The kitchen has been recently fitted to a high standard, with a large island. Intergrated units. Off the kitchen is a large utility area with space for white goods, there is access outside making this an ideal boot room. Door to garage with roller door.