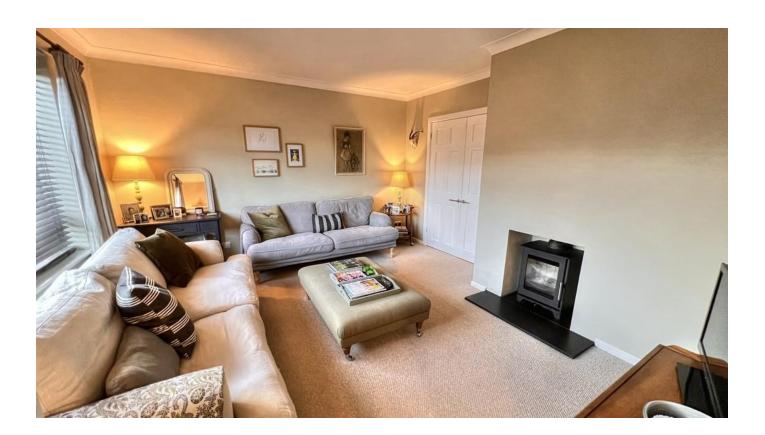

Entering the property there is a large hallway with parquet flooring. Sitting room with log burner and WC.

The current owners have extended the property to create a large kitchen/diner/family area with sky lights and parquet flooring, as well as french doors to large rear garden. This space serves as the hub of the home, and is ideal for entertaining guests and relaxing. The kitchen has been recently fitted to a high standard, with a large island. Intergrated units. Off the kitchen is a large utility area with space for white goods, there is access outside making this an ideal boot room. Door to garage with roller door.