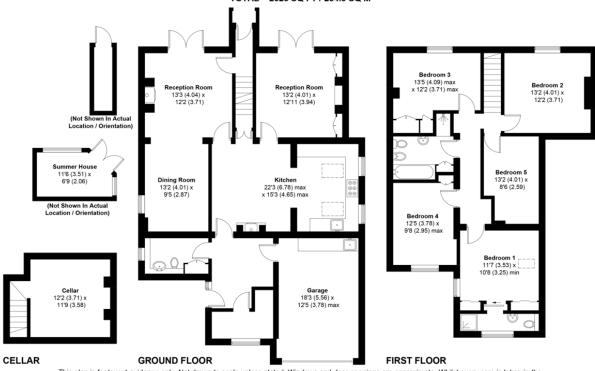

## Forest Side Farm House, Longmoor Road, GU33 6AQ

APPROXIMATE GROSS INTERNAL AREA = 2254 SQ FT / 209.4 SQ M CELLAR = 171 SQ FT / 15.8 SQ M OUTBUILDINGS = 98 SQ FT / 9.1 SQ M TOTAL = 2523 SQ FT / 234.3 SQ M

This plan is for layout guidance only. Not drawn to scale unless stated. Windows and door openings are approximate. Whilst every care is taken in the preparation of this plan, please check all dimensions, shapes and compass bearings before making any decisions reliant upon them. Created by Emzo Marketing (ID1163892) Produced for Jacobs & Hunt - Petersfield