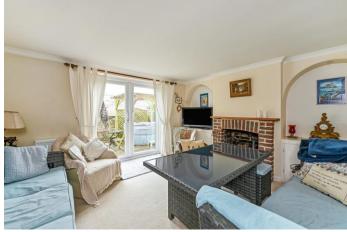

There is a further reception room that could make an

excellent study, with French doors to rear garden.

Upstairs, there is a master suite with a velux window and en-suite shower room at the front of the property. There are four further double bedrooms and family bathroom, with a bath and separate shower cubicle.

The rear garden is a brilliant size, south facing and mainly laid to lawn with a summer house and patio area. This backs on to fields and countryside and truly is a delight. You will note the solar panels on the roof of the property.