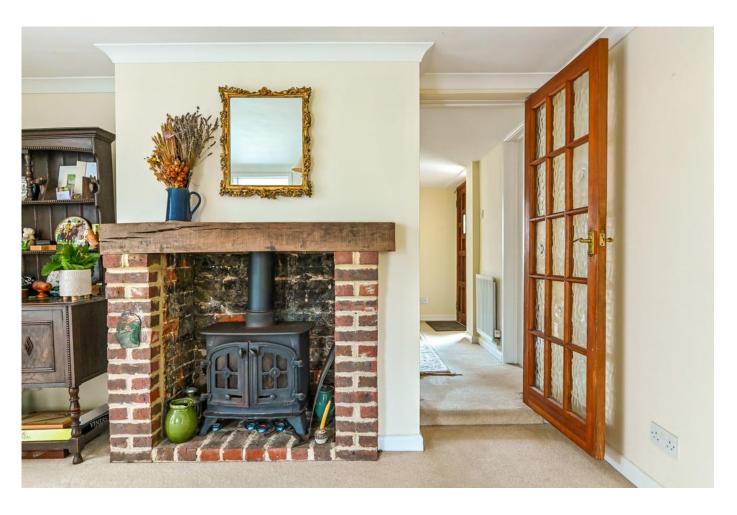

Continue through the property to a lovely, large open reception area with a wonderful brick fireplace with a log burner. This area is just off the kitchen and may be used as an entertainment or dining space. The kitchen/breakfast room is a lovely, bright area with natural light flooding through the two skylights installed by the owner. The kitchen has integrated appliances and a range cooker with extractor hood.