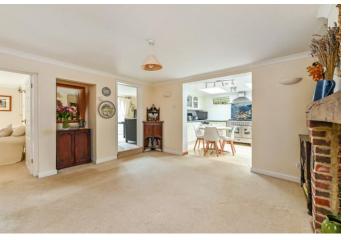

Continue through the property to a lovely, large open reception area with a wonderful brick fireplace with a log burner. This area is just off the kitchen and may be used as an entertainment or dining space. The kitchen/breakfast room is a lovely, bright area with natural light flooding through the two skylights installed by the owner. The kitchen has integrated appliances and a range cooker with extractor hood.

Door to cellar offering a great space.

There is a further family room/sitting room with a log burner and French doors to the rear garden. This room lies adjacent to a separate dining room. The kitchen was previously situated in this location with all pipework remaining if situ, if desired, this could be repurposed to create a kitchen/dining room.