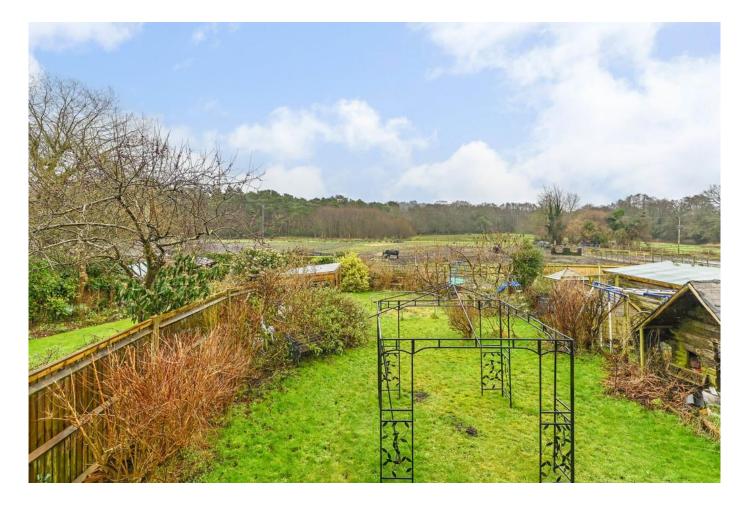

The rear garden is a brilliant size, south facing and mainly laid to lawn with a summer house and patio area. This backs on to fields and countryside and truly is a delight. You will note the solar panels on the roof of the property.