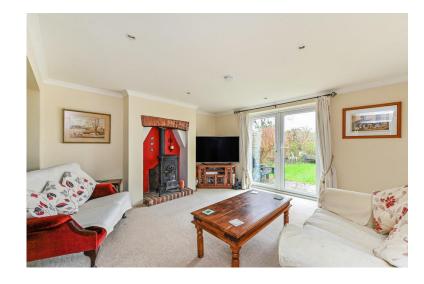

Door to cellar offering a great space.

There is a further family room/sitting room with a log burner and French doors to the rear garden. This room lies adjacent to a separate dining room. The kitchen was previously situated in this location with all pipework remaining if situ, if desired, this could be repurposed to create a kitchen/dining room.