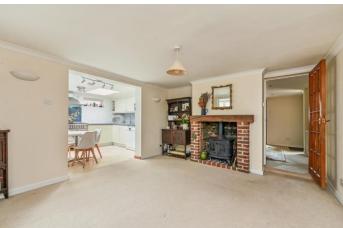

Continue through the property to a lovely, large open reception area with a wonderful brick fireplace with a log burner. This area is just off the kitchen and may be used as an entertainment or dining space. The kitchen/breakfast room is a lovely, bright area with natural light flooding through the two skylights installed by the owner. The kitchen has integrated appliances and a range cooker with extractor hood.

Door to cellar offering a great space.

There is a further family room/sitting room with a log burner and French doors to the rear garden. This room lies adjacent to a separate dining room. The kitchen was previously situated in this location with all pipework remaining if situ, if desired, this could be repurposed to create a kitchen/dining room.