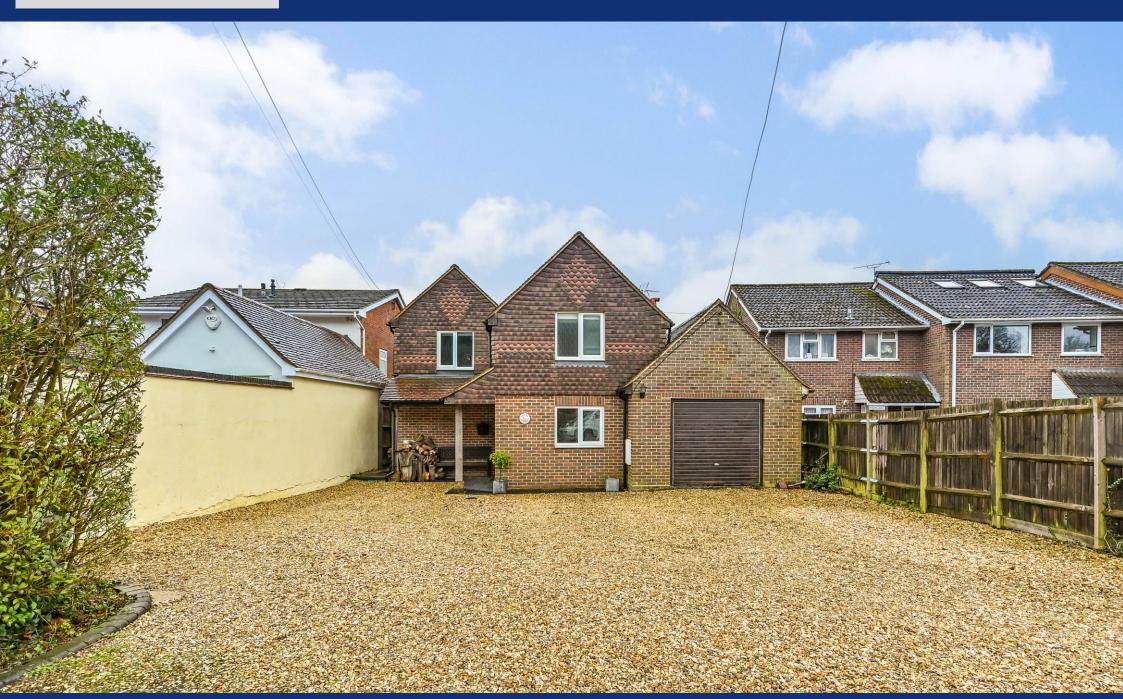

## Jacobs & Hunt

FOREST SIDE FARM HOUSE, LONGMOOR ROAD, GREATHAM, LISS, HAMPSHIRE, GU33 6AQ OFFERS IN EXCESS OF £625,000

The original part of this wonderful family home is understood to have been built circa 1900, and has been extended and remodelled by the current owner to an excellent standard - now offering over 2200 sq. ft of bright, spacious accommodation.

On approach, there is a shingle driveway offering parking for multiple vehicles. The house has a lovely frontage and an integral garage.

Entering the property, there is a large, welcoming entrance hallway with access to the garage, and a separate utility room, as well as a cloakroom with ample space to fit a shower cubicle if required.