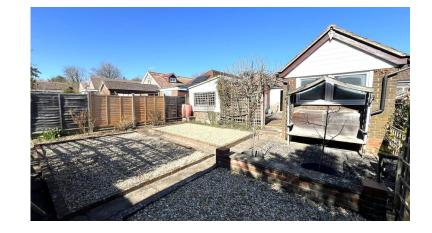

There is a further sun room with a door to rear garden.

The garden is an excellent size and separated into the three different sections, featuring a hobbit-style detached studio room with fireplace. It is south-westerly facing and a true feature of this property. We anticipate the property will sell very well, so early viewing comes highly recommended.