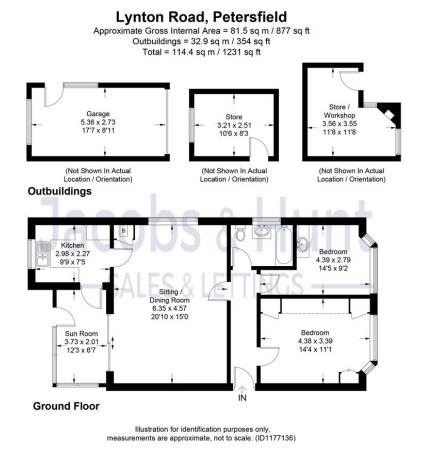

The front of the property offers a private driveway with offroad parking for three vehicles, with a further brick paved area. There is also a detached garage.

The property offers entrance hallway with access to all rooms;

The master bedroom is an excellent size and situated at the front of the property, with built in wardrobes and an easterly aspect.

Bedroom two is another double bedroom, serviced by a family bathroom.

The heart of this home is a wonderful, large reception room which is an excellent in size due to two additional extensions. This is situated just off the kitchen, which houses space for a range of kitchen appliances and offers views to the fantastic rear garden.

There is a further sun room with a door to rear garden.

The garden is an excellent size and separated into the three different sections, featuring a hobbit-style detached studio room with fireplace. It is south-westerly facing and a true feature of this property. We anticipate the property will sell very well, so early viewing comes highly recommended.