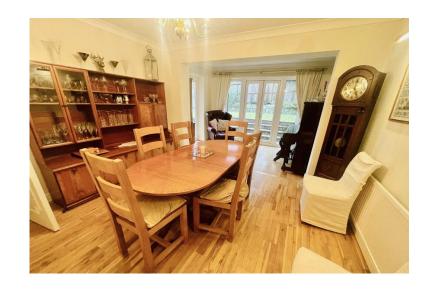

Large entrance hallway and WC.

Excellent size sitting room with log burner.

Bright and spacious dining room with two sets of French doors to rear garden.

Versatile study/playroom looking out to rear garden.