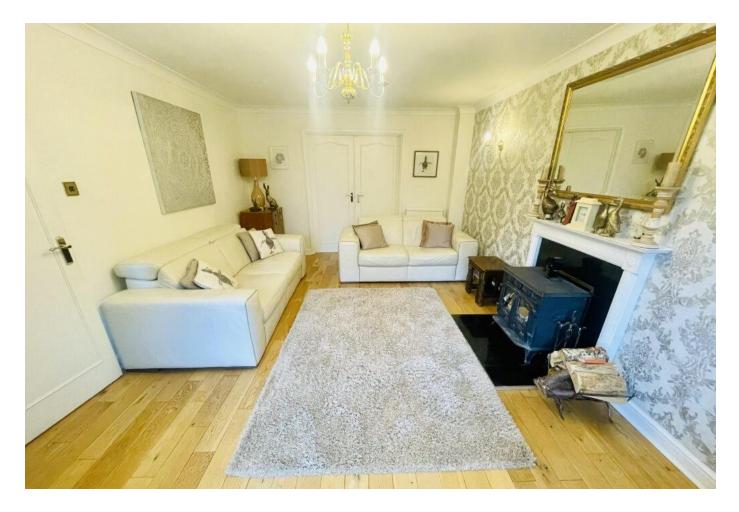

Large entrance hallway and WC.

Excellent size sitting room with log burner.

Bright and spacious dining room with two sets of French doors to rear garden.

Versatile study/playroom looking out to rear garden.