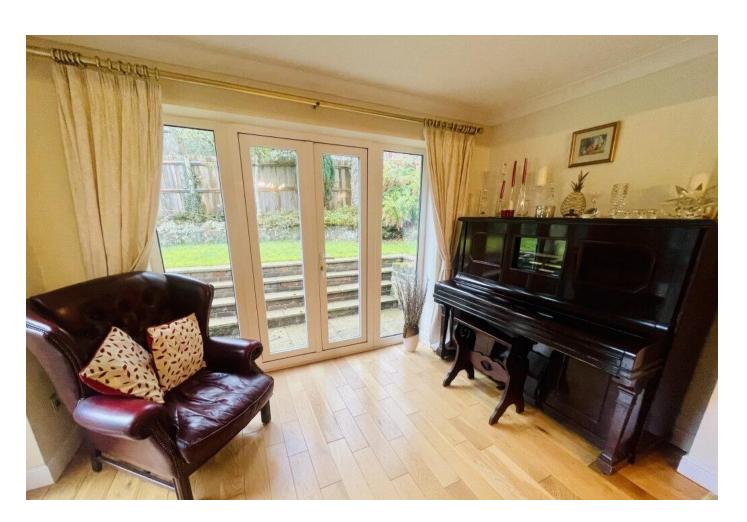

Large entrance hallway and WC.

Excellent size sitting room with log burner.

Bright and spacious dining room with two sets of French doors to rear garden.

Versatile study/playroom looking out to rear garden.