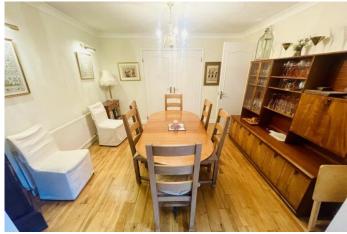

Large entrance hallway and WC.

Excellent size sitting room with log burner.

Bright and spacious dining room with two sets of French doors to rear garden.

Versatile study/playroom looking out to rear garden.