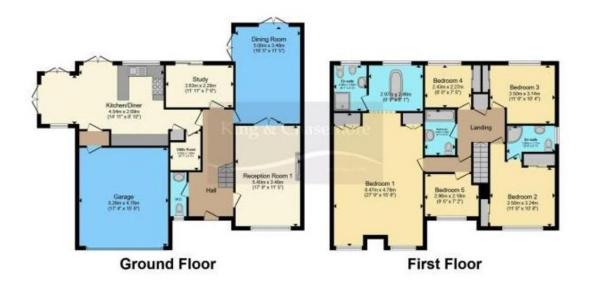

On approach, the property offers a large driveway with offroad parking for numerous vehicles. There is a double garage with an electric roller door serving for further parking and/or storage.

The property comprises;

Large entrance hallway and WC.

Excellent size sitting room with log burner.

Bright and spacious dining room with two sets of French doors to rear garden.

Versatile study/playroom looking out to rear garden.

Utility room and a bright, modern kitchen/diner arrangement with multiple sets of French doors to rear garden. The kitchen offers lots of workspace and a six-ring gas hob with extractor hood.

Upstairs, the master suite lies over the garage and is an excellent size with views over to Butser Hill. There is built in wardrobes and a modern en-suite with a bath and separate shower cubicle.

Bedroom two is also a lovely size, with built in wardrobes, views and a modern en-suite shower room. The remaining three bedrooms are double bedrooms.

The rear garden is an excellent size and features an outdoor kitchen, with a sink and tap, a gas barbeque, charcoal barbeque and a pizza oven. There is also an outdoor heated swimming pool that was installed by the current owners, making this a fantastic garden for entertaining in the summer months.