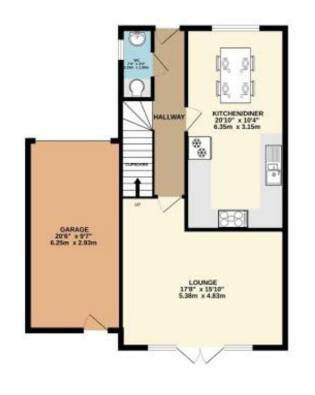

To the ground floor and undoubtably one of the property's main features is a well appointed-Kitchen / dining room measuring in excess of 20ft in length. With space enough for a good size dining table the kitchen area benefits from a range of built in appliances that includes a double oven, dishwasher, washing machine and fridge / freezer. Fur ther accommodation to the ground floor includes the living room which measures in excess of 17 x 15 ft and features double doors that open onto its private and enclosed lawn garden. Completing the accommodation on the ground floor is a cloakroom W/C which is accessed from the spacious entrance hallway that greets you upon entering the building.

Externally and to the front is a well-kept lawn with a variety of planting and adjacent to this the property features on drive parking for circa.2 cars and this provides access to it garage with rear access in to the back garden.

PLEASE CONTACT JACOBS AND HUNT FOR FURTHER INFORMATION. WE ARE OPEN 7 DAYS A WEEK FOR YOUR CONVINIENCE !

1ST FLOOR

752 sq.ft. (69.8 sq.m.) approx.

GROUND FLOOR

750 sq.ft. (69.7 sq.m.) approx.

TOTAL FLOOR AREA: 1502 sq.ft. (139.5 sq.m.) approx. While wwy atempt has been make to ensure the accuracy of the foopiers carbined new, measurements it does, webcas, scens out any within them are enjoyned and the topolositility is bleen for any ensure entrainers or min-determent. This plan is the floorism perpension only and alroad be used as such by any properties partners. This plan is the floorism perpension of the loss have not been stated and no guaracterie as to then comparising or othorized carbin perpension of any and the state of the any and the Market with Maragement Carbin perpension.