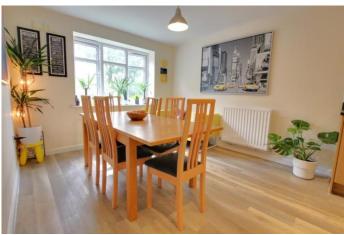

To the ground floor and undoubtably one of the property's main features is a well appointed-Kitchen / dining room measuring in excess of 20ft in length. With space enough for a good size dining table the kitchen area benefits from a range of built in appliances that includes a double oven, dishwasher, washing machine and fridge / freezer. Fur ther accommodation to the ground floor includes the living room which measures in excess of 17 x 15 ft and features double doors that open onto its private and enclosed lawn garden. Completing the accommodation on the ground floor is a cloakroom W/C which is accessed from the spacious entrance hallway that greets you upon entering the building.