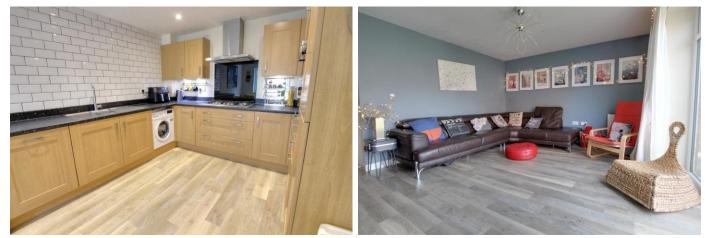

To the ground floor and undoubtably one of the property's main features is a well appointed-Kitchen / dining room measuring in excess of 20ft in length. With space enough for a good size dining table the kitchen area benefits from a range of built in appliances that includes a double oven, dishwasher, washing machine and fridge / freezer. Fur ther accommodation to the ground floor includes the living room which measures in excess of 17 x 15 ft and features double doors that open onto its private and enclosed lawn garden. Completing the accommodation on the ground floor is a cloakroom W/C which is accessed from the spacious entrance hallway that greets you upon entering the building.