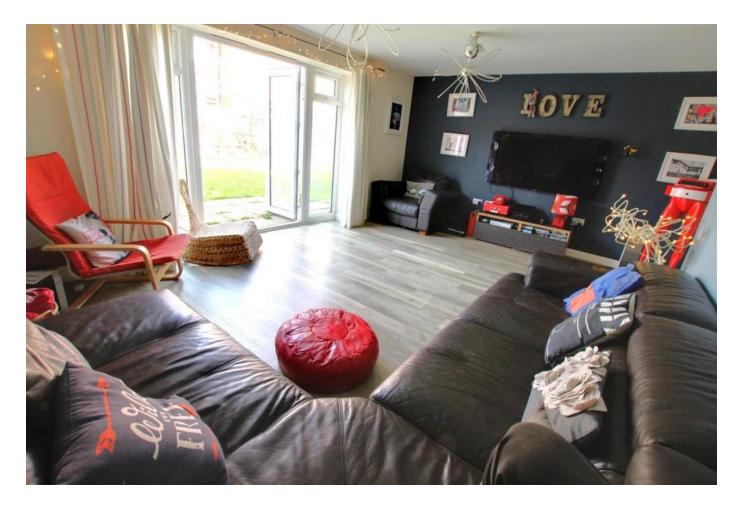

To the ground floor and undoubtably one of the property's main features is a well appointed-Kitchen / dining room measuring in excess of 20ft in length. With space enough for a good size dining table the kitchen area benefits from a range of built in appliances that includes a double oven, dishwasher, washing machine and fridge / freezer. Fur ther accommodation to the ground floor includes the living room which measures in excess of 17 x 15 ft and features double doors that open onto its private and enclosed lawn garden. Completing the accommodation on the ground floor is a cloakroom W/C which is accessed from the spacious entrance hallway that greets you upon entering the building.