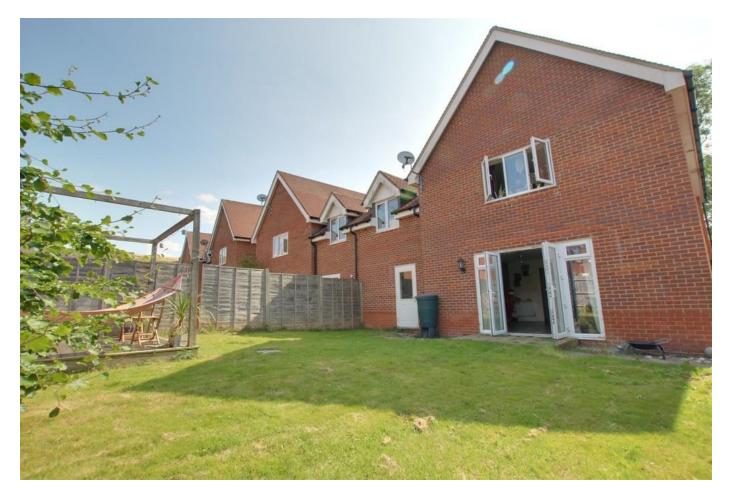

The back garden is a private space being fully enclosed by panel fencing and features a generous size lawn and patio area. Services : Mains gas, water and electricity.

Council tax : Band E. £2585.82 for 2024 / 2025.