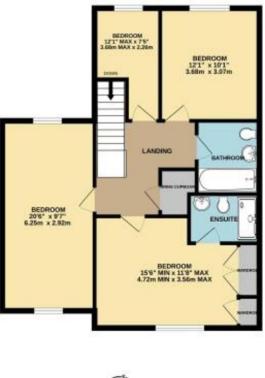

This comfortable house of which two of the four bedrooms are large doubles and with the master bedroom featuring an ensuite shower room and built in wardrobes. The two further bedrooms are also generous in size.

PLEASE CONTACT JACOBS AND HUNT FOR FURTHER INFORMATION. WE ARE OPEN 7 DAYS A WEEK FOR YOUR CONVINIENCE !

1ST FLOOR

752 sq.ft. (69.8 sq.m.) approx.

GROUND FLOOR

750 sq.ft. (69.7 sq.m.) approx.

TOTAL FLOOR AREA: 1502 sq.ft. (139.5 sq.m.) approx. While wwy atempt has been make to ensure the accuracy of the foopiers carbined new, measurements it does, webcas, scens out any within them are enjoyned and the topolositility is bleen for any ensure entrainers or min-determent. This plan is the floorism perpension only and alroad be used as such by any properties partners. This plan is the floorism perpension of the loss have not been stated and no guaracterie as to then comparising or othorized carbin perpension of any and the state of the any and the Market with Maragement Carbin perpension.