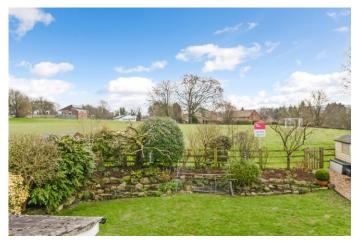

A most noteworthy feature of this comfortable property is that it backs onto playing fields with a tennis court nearby.

Upon entering the property you will find yourself in its spacious entrance hallway, and this provides access to all rooms on the ground floor. A very welcoming lounge boasting a feature solid fuel burning stove, enjoys views to the front towards hills in the distance. The lounge opens into a further reception room that overlooks its very well kept garden.

Externally to the rear is a very well kept and presented garden comprising of lawn and patio areas with a variety of plants bushes and shrubs inset.

There is a rear access gate that opens directly onto the

## playing fields.

To the front of the house there is a off road parking on drive and this leads to a double integral garage with remote access roll up doors and having light and power.

West Meon is a very attractive village with a great community feel and has many facilities to boast about including a church, school, general store, butcher and a pub / restaurant.