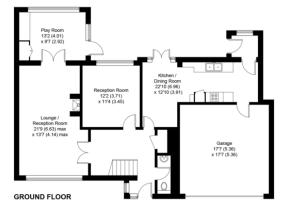

A separate dining room is adjacent to the Lounge and in between the split level well-appointed kitchen / breakfast room with rear porch / boot room. There is access into the double integral garage. A cloakroom / WC completes the accommodation on the ground floor.

12, Knapps Hard, GU32 1LE APPROXIMATE GROSS INTERNAL AREA 1978 SQ FT / 183.8 SQ M (INCLUDING GARAGE)

FIRST FLOOR

This plan is for layout guidance only. Not drawn to scale unless stated. Windows and door openings are approximate. Whilst every care is taken in the preparation of this plan, please check all dimensions, shapes and compass bearings before making any decisions reliant upon them. Created by Emzo Marketing (ID1161185) **Produced for Jacobs & Hunt - Petersfield** 