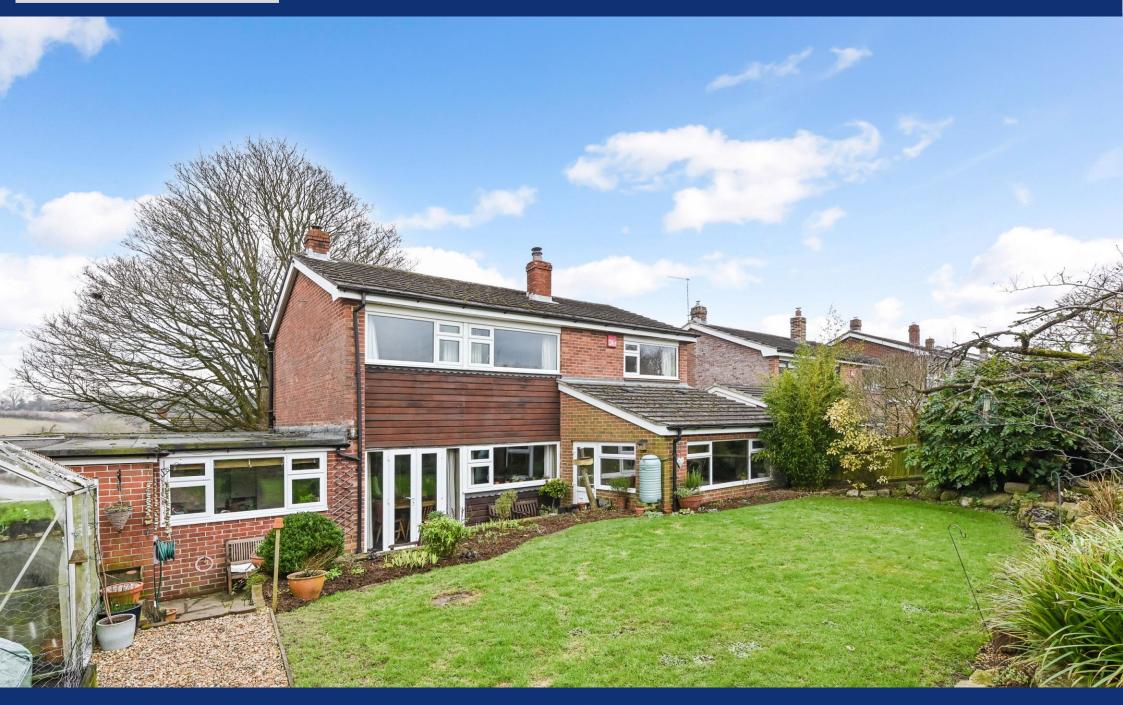

## Jacobs & Hunt 12 KNAPPS HARD, WEST MEON, PETERSFIELD, HAMPSHIRE, GU32 1LE ASKING PRICE OF £750,000

Set in an enviable semi-rural location in a small close is this very well presented four bedroom detached family home that has been improved by its current owners to offer bright and spacious living accommodation.

A most noteworthy feature of this comfortable property is that it backs onto playing fields with a tennis court nearby.

Upon entering the property you will find yourself in its spacious entrance hallway, and this provides access to all rooms on the ground floor. A very welcoming lounge boasting a feature solid fuel burning stove, enjoys views to the front towards hills in the distance. The lounge opens into a further reception room that overlooks its very well kept garden.

Externally to the rear is a very well kept and presented garden comprising of lawn and patio areas with a variety of plants bushes and shrubs inset.

There is a rear access gate that opens directly onto the

## playing fields.

To the front of the house there is a off road parking on drive and this leads to a double integral garage with remote access roll up doors and having light and power.

West Meon is a very attractive village with a great community feel and has many facilities to boast about including a church, school, general store, butcher and a pub / restaurant.