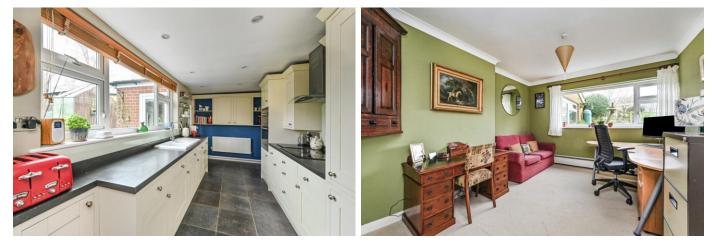

A separate dining room is adjacent to the Lounge and in between the split level well-appointed kitchen / breakfast room with rear porch / boot room. There is access into the double integral garage. A cloakroom / WC completes the accommodation on the ground floor.