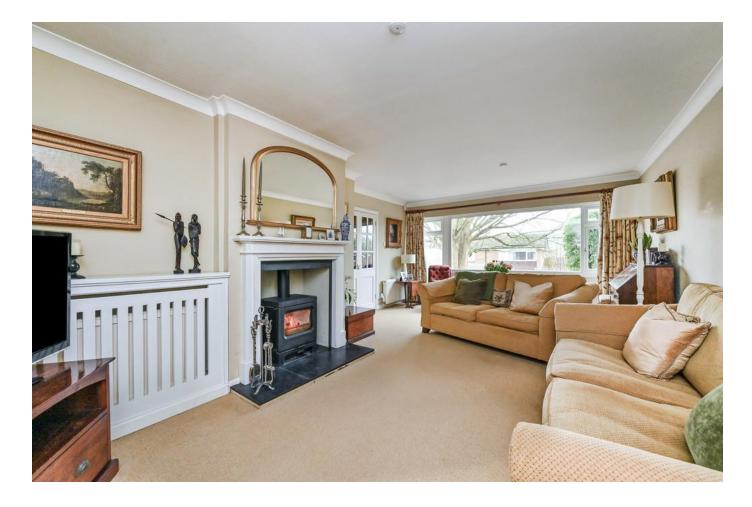

A most noteworthy feature of this comfortable property is that it backs onto playing fields with a tennis court nearby.

Upon entering the property you will find yourself in its spacious entrance hallway, and this provides access to all rooms on the ground floor. A very welcoming lounge boasting a feature solid fuel burning stove, enjoys views to the front towards hills in the distance. The lounge opens into a further reception room that overlooks its very well kept garden.