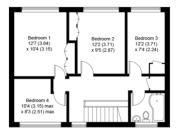

To the first floor you will find four good size bedrooms, two of which are doubles. There are great views to be appreciated towards countryside from one of the bedrooms at the front of the property and to the rear three further bedrooms overlook the garden and the playing fields directly behind.

12, Knapps Hard, GU32 1LE APPROXIMATE GROSS INTERNAL AREA 1978 SQ FT / 183.8 SQ M (INCLUDING GARAGE)

FIRST FLOOR

This plan is for layout guidance only. Not drawn to scale unless stated. Windows and door openings are approximate. Whilst every care is taken in the preparation of this plan, please check all dimensions, shapes and compass bearings before making any decisions reliant upon them. Created by Emzo Marketing (ID1161185) **Produced for Jacobs & Hunt - Petersfield** 