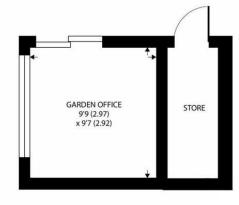

There is a seperate large cupboard space to house utilities, alongside two excellent sized bedrooms and a modern fitted shower room.

Outside, there is an abundance of space with a wrap-around lawn and a patio area, ideal for entertaining guests or relaxing. The addition of a garden office/gym provides an extra versatile space and is most pleasing on the eye.

## 28 Hays Cottages, Steep, Petersfield

Approximate Area = 558 sq ft / 51.8 sq m Outbuilding = 93 sq ft / 8.6 sq m Total = 651 sq ft / 60.4 sq mFor identification only - Not to scale

Floor plan produced in accordance with RICS Property Measurement Standards incorporating International Property Measurement Standards (IPMS2 Residential). @nlchecom 2024.