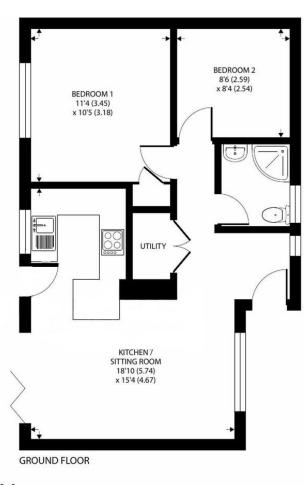

Entering the property, there is a well appointed entrance hallway, that leads to a large, wonderful open plan kitchen/living area with bi-fold doors to the rear garden. The kitchen is modern and has been recently fitted, with built in appliances.

There is a seperate large cupboard space to house utilities, alongside two excellent sized bedrooms and a modern fitted shower room.

Outside, there is an abundance of space with a wrap-around lawn and a patio area, ideal for entertaining guests or relaxing. The addition of a garden office/gym provides an extra versatile space and is most pleasing on the eye.

## 28 Hays Cottages, Steep, Petersfield

Approximate Area = 558 sq ft / 51.8 sq m Outbuilding = 93 sq ft / 8.6 sq m Total = 651 sq ft / 60.4 sq mFor identification only - Not to scale

Floor plan produced in accordance with RICS Property Measurement Standards incorporating International Property Measurement Standards (IPMS2 Residential). @nlchecom 2024.