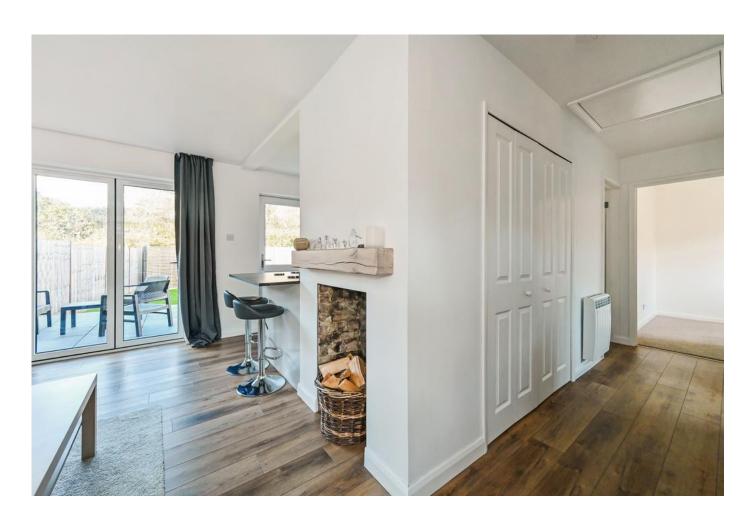

There is a seperate large cupboard space to house utilities, alongside two excellent sized bedrooms and a modern fitted shower room.

Outside, there is an abundance of space with a wrap-around lawn and a patio area, ideal for entertaining guests or relaxing. The addition of a garden office/gym provides an extra versatile space and is most pleasing on the eye.