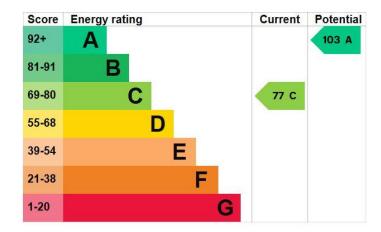

A further excellent feature of this property is the newly installed solar PV system with a 5kWh battery. There has been a great amount of effort invested to support the energy efficient heating system. A heat battery replaces the traditional hot water cylinder helping provide a sustainable,

cost-effective water heating solution. All external windows and doors have too been replaced with new and these too have an excellent energy performance, as well as the roof having been renewed, and insulation brought up to current building regulation standard.