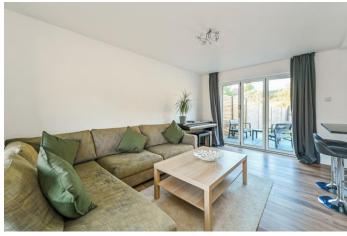

Entering the property, there is a well appointed entrance hallway, that leads to a large, wonderful open plan kitchen/living area with bi-fold doors to the rear garden. The kitchen is modern and has been recently fitted, with built in appliances.