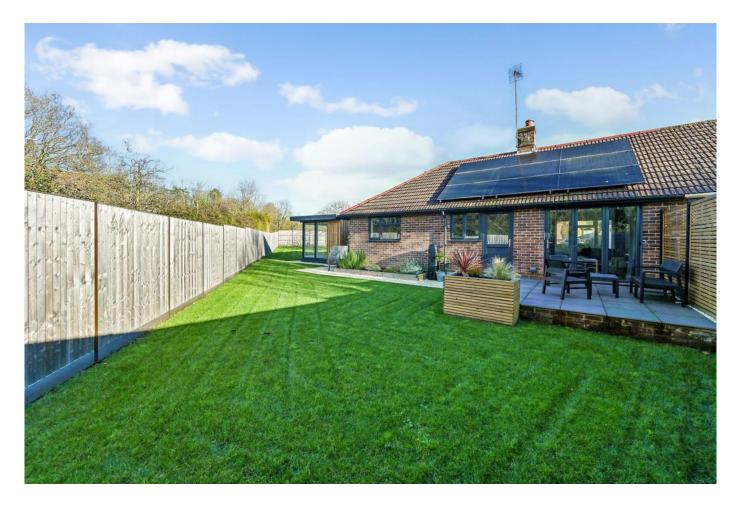

There is a seperate large cupboard space to house utilities, alongside two excellent sized bedrooms and a modern fitted shower room.

Outside, there is an abundance of space with a wrap-around lawn and a patio area, ideal for entertaining guests or relaxing. The addition of a garden office/gym provides an extra versatile space and is most pleasing on the eye.

A further excellent feature of this property is the newly installed solar PV system with a 5kWh battery. There has been a great amount of effort invested to support the energy efficient heating system. A heat battery replaces the traditional hot water cylinder helping provide a sustainable,