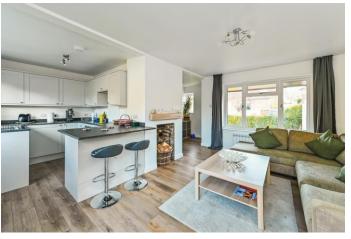

Entering the property, there is a well appointed entrance hallway, that leads to a large, wonderful open plan kitchen/living area with bi-fold doors to the rear garden. The kitchen is modern and has been recently fitted, with built in appliances.