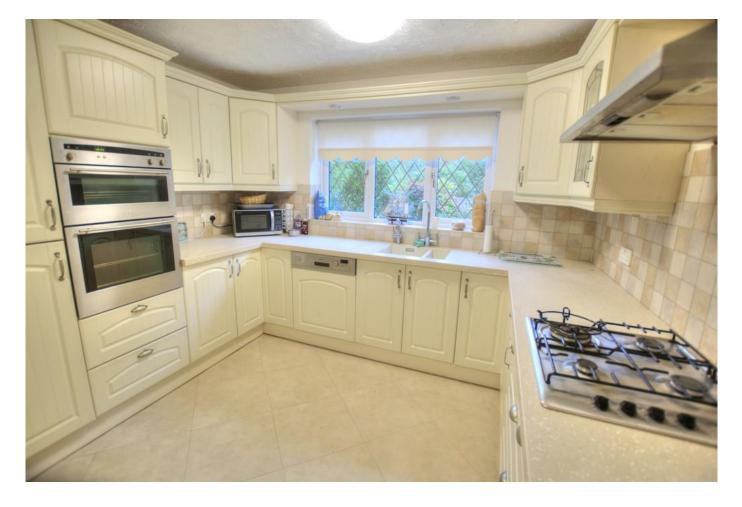

The house offers so much - sitting room with fireplace with double doors leading to the dining room. There is a well constructed conservatory, study, snug room, large kitchen/breakfast room with adjacent utility room. There is also a recent ground floor shower room with WC.