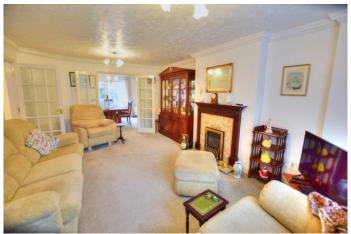

The house offers so much - sitting room with fireplace with double doors leading to the dining room. There is a well constructed conservatory, study, snug room, large kitchen/breakfast room with adjacent utility room. There is also a recent ground floor shower room with WC.