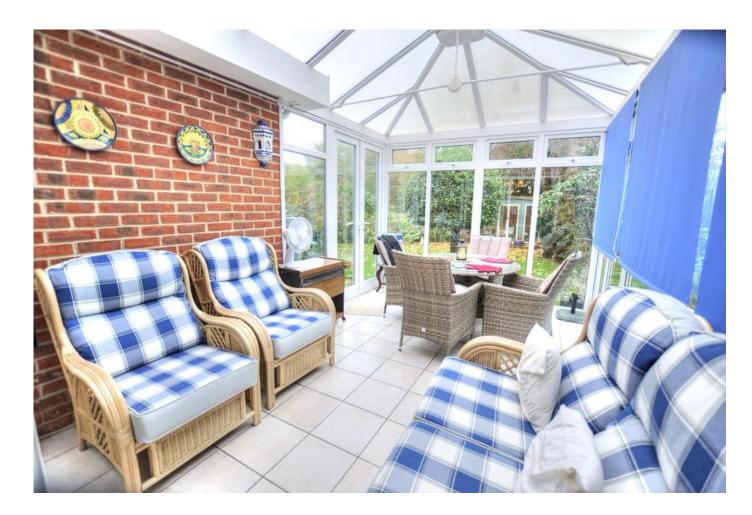

The house offers so much - sitting room with fireplace with double doors leading to the dining room. There is a well constructed conservatory, study, snug room, large kitchen/breakfast room with adjacent utility room. There is also a recent ground floor shower room with WC.