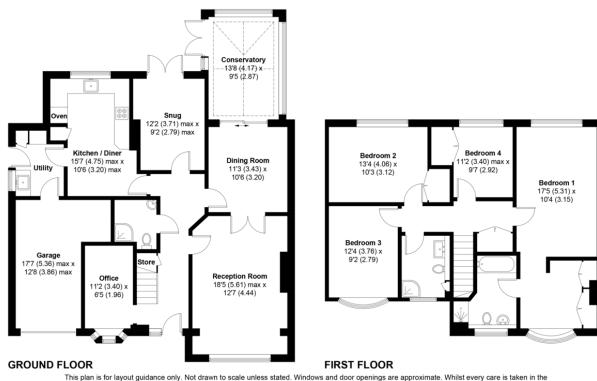

## 19, Lower Mead, GU31 4NR

APPROXIMATE GROSS INTERNAL AREA = 2168 SQ FT / 201.4 SQ M (INCLUDING GARAGE)

This plan is for layout guidance only. Not drawn to scale unless stated. Windows and door openings are approximate. Whilst every care is taken in the preparation of this plan, please check all dimensions, shapes and compass bearings before making any decisions reliant upon them. Created by Emzo Marketing (ID1143862) Produced for Jacobs & Hunt - Petersfield