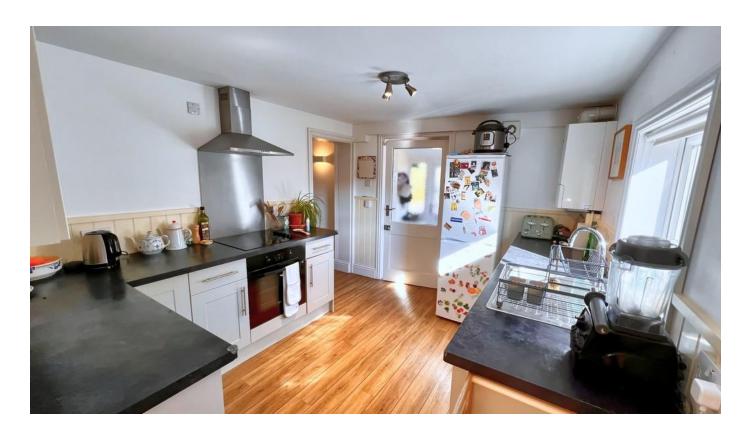

The apartment is accessed via its own private front door, which leads into the kitchen and then the inner hallway. Located at the front of this pretty Victorian house is a spacious living room, with a period fireplace allowing an abundance of natural light. At the rear is a modern fitted kitchen. From the inner hallway is a refitted shower room with double shower cubicle, WC and hand basin. The main bedroom has a lovely bay window and bedroom two is also a double and overlooks the rear of the property.