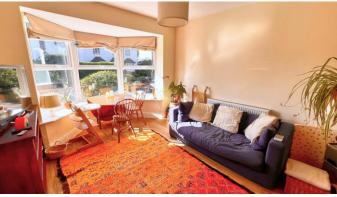

The apartment is accessed via its own private front door, which leads into the kitchen and then the inner hallway. Located at the front of this pretty Victorian house is a spacious living room, with a period fireplace allowing an abundance of natural light. At the rear is a modern fitted kitchen. From the inner hallway is a refitted shower room with double shower cubicle, WC and hand basin. The main bedroom has a lovely bay window and bedroom two is also a double and overlooks the rear of the property.