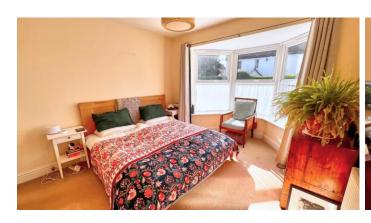

The apartment is accessed via its own private front door, which leads into the kitchen and then the inner hallway. Located at the front of this pretty Victorian house is a spacious living room, with a period fireplace allowing an abundance of natural light. At the rear is a modern fitted kitchen. From the inner hallway is a refitted shower room with double shower cubicle, WC and hand basin. The main bedroom has a lovely bay window and bedroom two is also a double and overlooks the rear of the property.