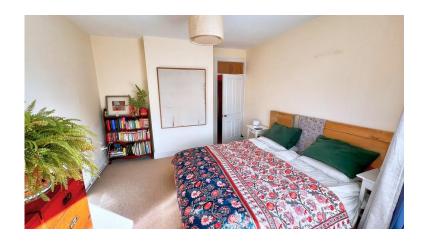

The apartment is accessed via its own private front door, which leads into the kitchen and then the inner hallway. Located at the front of this pretty Victorian house is a spacious living room, with a period fireplace allowing an abundance of natural light. At the rear is a modern fitted kitchen. From the inner hallway is a refitted shower room with double shower cubicle, WC and hand basin. The main bedroom has a lovely bay window and bedroom two is also a double and overlooks the rear of the property.