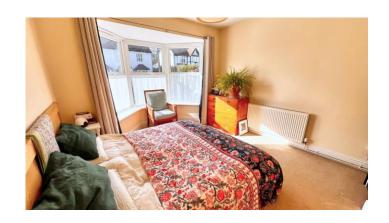

The apartment is accessed via its own private front door, which leads into the kitchen and then the inner hallway. Located at the front of this pretty Victorian house is a spacious living room, with a period fireplace allowing an abundance of natural light. At the rear is a modern fitted kitchen. From the inner hallway is a refitted shower room with double shower cubicle, WC and hand basin. The main bedroom has a lovely bay window and bedroom two is also a double and overlooks the rear of the property.