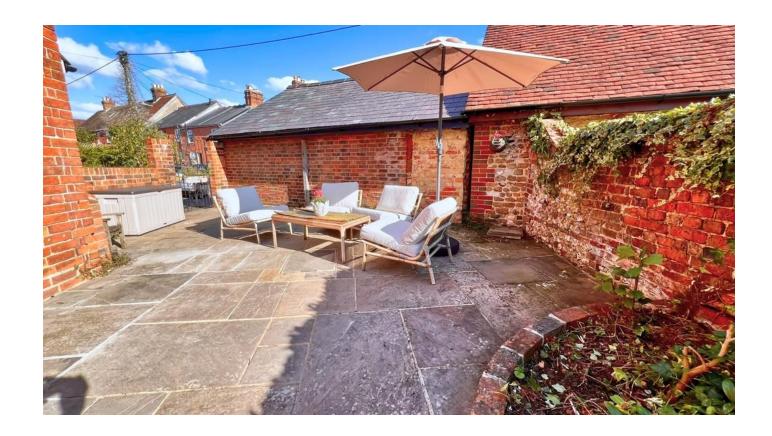

Additionally, the flat has a large, private garden, laid with Indian Sandstone of terraced garden to the front and side of the building, affording an area to relax and entertain in and is south west facing.