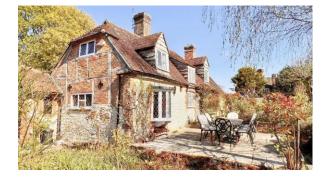

Externally, there are two self-contained, one-bedroom annexes which are perfect for older children, au pair or visiting guests. There is a double garage with large loft are and a private parking space. Ample further parking on the lane and adjacent green. Internally, there is a large entrance hallway with flag stone flooring that is large enough to also be used as Study. To the end of the hallway is a Shower room.

Beautiful double aspect Sitting room with wood burner and casement door to garden. Full standing height. Steps to a character Dining room with wood burning stove.

Countrystyle kitchen with Marshall oil stove for central heating and hot water, and door to rear garden and separate pantry.