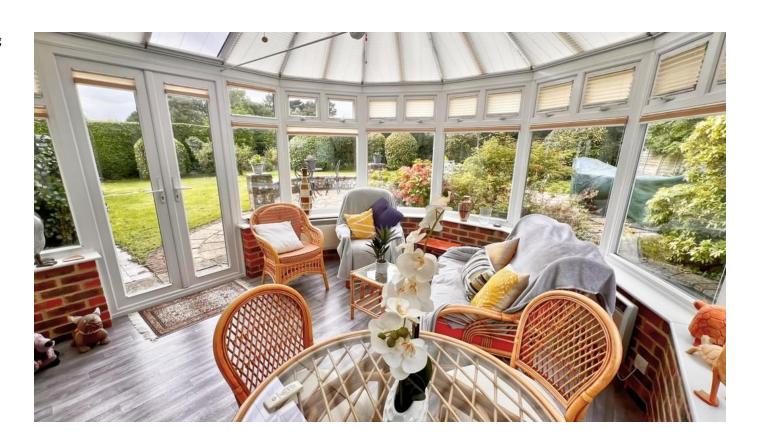

Double aspect living room with open gas fireplace, sliding patio doors to conservatory with French doors to rear garden, double glazed with double glazed roof.

Large dining room overlooking the front lawn.