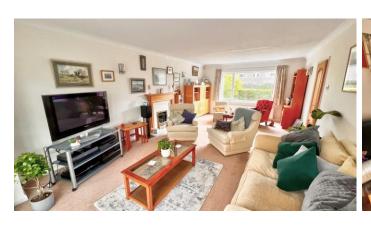

Double aspect living room with open gas fireplace, sliding patio doors to conservatory with French doors to rear garden, double glazed with double glazed roof.

Large dining room overlooking the front lawn.