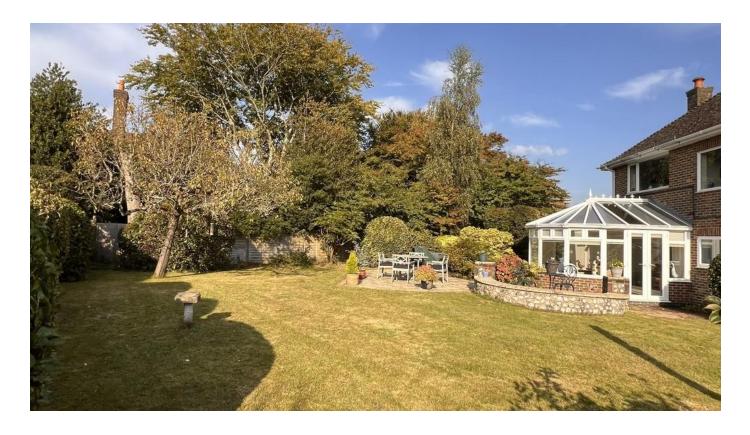

The rear garden is a particular feature of the property being private with good space to either side of the house. Large terrace area and a wealth of shrubs and plants throughout.

Integral double garage with driveway parking.