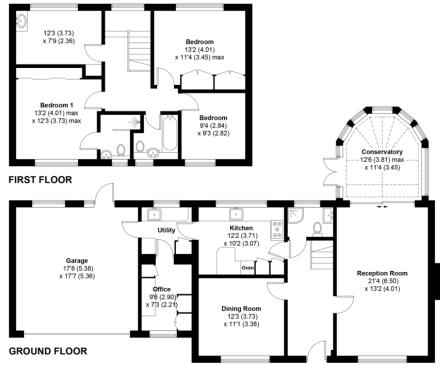

## 8, Monks Orchard, GU32 2JJ

APPROXIMATE GROSS INTERNAL AREA = 2015 SQ FT / 187.2 SQ M

This plan is for layout guidance only. Not drawn to scale unless stated. Windows and door openings are approximate. Whilst every care is taken in the preparation of this plan, please check all dimensions, shapes and compass bearings before making any decisions reliant upon them. Created by Emzo Marketing (ID1130760) Produced for Jacobs & Hunt - Petersfield