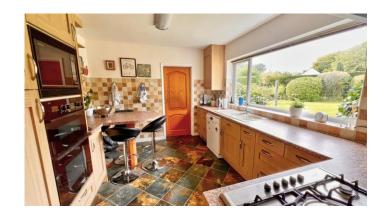

Well fitted kitchen with breakfast bar and seating for 4 people, views over the rear garden.

Study overlooking front garden. Separate utility room with door leading to double garage with up and over door.