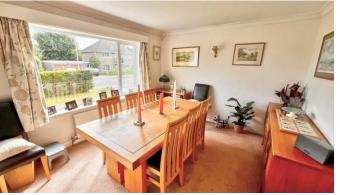

Double aspect living room with open gas fireplace, sliding patio doors to conservatory with French doors to rear garden, double glazed with double glazed roof.

Large dining room overlooking the front lawn.