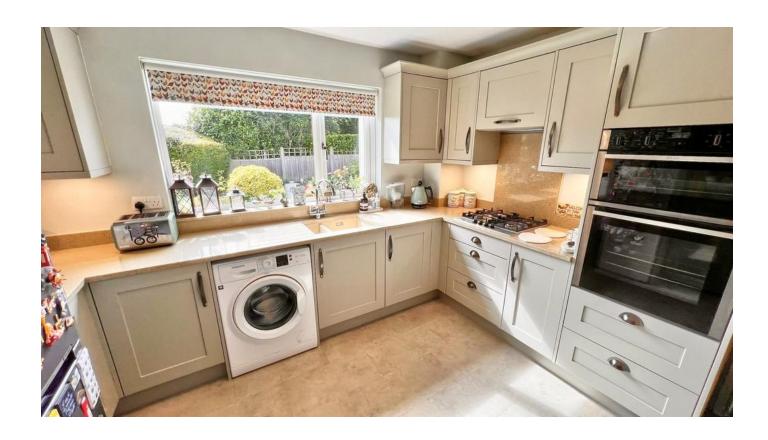

The house is within walking distance of Petersfield town centre and benefits from access to the squash court and swimming pool on the residents association (fee applies).

The house has a very pretty front garden. Entrance hall with downstairs w.c. and stairs up to the first floor. The kitchen/dining room is located at the front of the property and has been re-fitted to a high standard with plenty of space for a dining table.