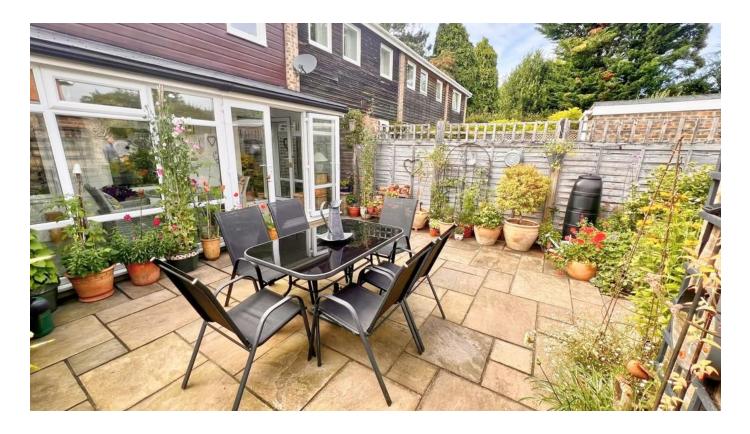

To the rear of the property is a large, full width living room and a double glazed Garden Room which leads out to the rear garden.

On the first floor, there are three good size bedrooms with both the main and second bedrooms benefitting from built in wardrobes. Luxurious re-fitted family bathroom fitted with a three-piece suite with bath and shower over.

Externally, the property has a landscape rear garden with Indian sandstone paving with fully stocked flowering borders. Private and non-overlooked.

The garage - with power - is directly accessible from the rear garden with a private parking space. There is a further allocated parking space in the immediate cul - de-sac