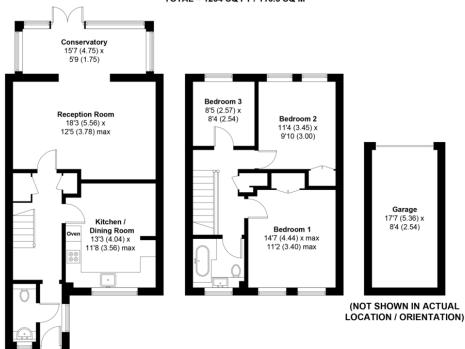

## 31, Butser Walk, GU31 4NU

APPROXIMATE GROSS INTERNAL AREA = 1108 SQ FT / 102.9 SQ M GARAGE = 146 SQ FT / 13.6 SQ M TOTAL = 1254 SQ FT / 116.5 SQ M

This plan is for layout guidance only. Not drawn to scale unless stated. Windows and door openings are approximate. Whilst every care is taken in the preparation of this plan, please check all dimensions, shapes and compass bearings before making any decisions reliant upon them. Created by Emzo Marketing (ID1113484) Produced for Jacobs & Hunt - Petersfield

**FIRST FLOOR** 

**GROUND FLOOR** 