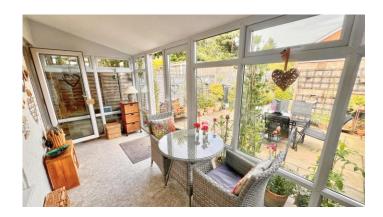

To the rear of the property is a large, full width living room and a double glazed Garden Room which leads out to the rear garden.

On the first floor, there are three good size bedrooms with both the main and second bedrooms benefitting from built in wardrobes. Luxurious re-fitted family bathroom fitted with a three-piece suite with bath and shower over.