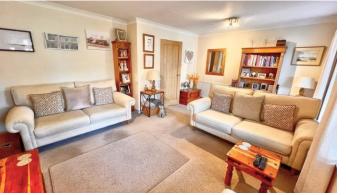

To the rear of the property is a large, full width living room and a double glazed Garden Room which leads out to the rear garden.

On the first floor, there are three good size bedrooms with both the main and second bedrooms benefitting from built in wardrobes. Luxurious re-fitted family bathroom fitted with a three-piece suite with bath and shower over.