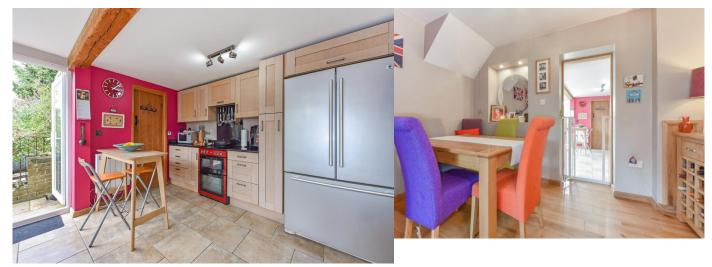

Accommodation comprises;

Large entrance vestibule leading to entrance hallway with stairs to first floor.

Large bright, sitting room to front aspect with engineered wood floor. Archway leading to dining room which leads to a wonderful kitchen/breakfast room, tiled floor, space for large fridge/freezer, large picture windows overlooking rear terrace area, door to rear garden. WC to the rear.