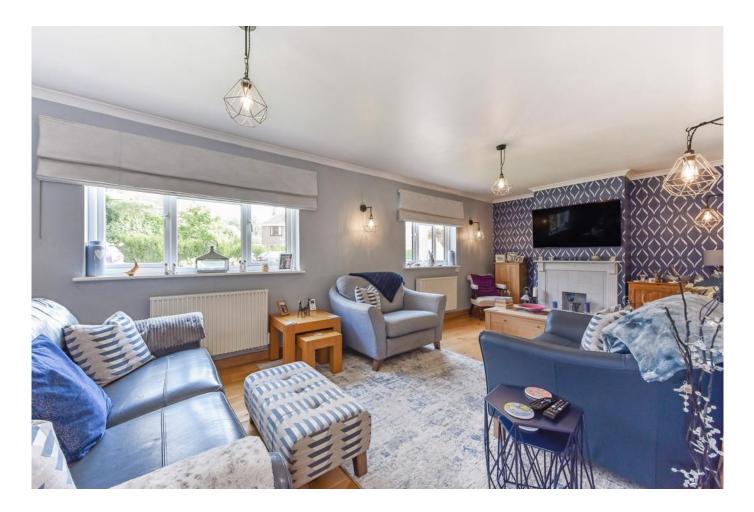

Accommodation comprises;

Large entrance vestibule leading to entrance hallway with stairs to first floor.

Large bright, sitting room to front aspect with engineered wood floor. Archway leading to dining room which leads to a wonderful kitchen/breakfast room, tiled floor, space for large fridge/freezer, large picture windows overlooking rear terrace area, door to rear garden. WC to the rear.