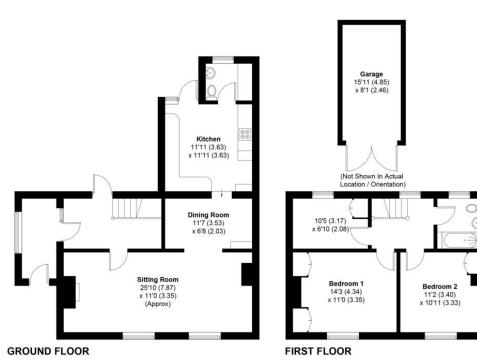

## 7, Culvers, GU31 5LG APPROXIMATE GROSS INTERNAL AREA = 1210 SQ FT / 112.4 SQ M GARAGE = 128 SQ FT / 11.9 SQ M TOTAL = 1338 SQ FT / 124.3 SQ M

This plan is for layout guidance only. Not drawn to scale unless stated. Windows and door openings are approximate. Whilst every care is taken in the preparation of this plan, please check all dimensions, shapes and compass bearings before making any decisions reliant upon them. Created by Emzo Marketing (ID1111608) Produced for Jacobs & Hunt - Petersfield