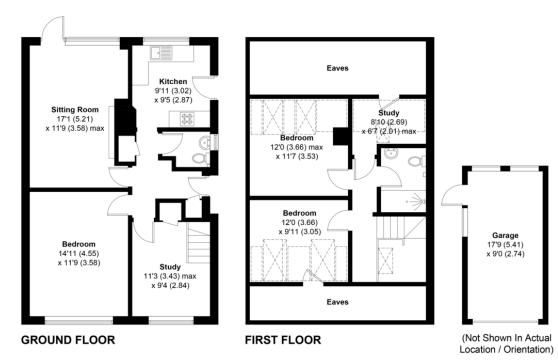

**3, Barnside Way, GU33 7LN** APPROXIMATE GROSS INTERNAL AREA = 1,166 SQ FT / 108.3 SQ M GARAGE = 154 SQ FT / 14.3 SQ M TOTAL = 1,320 SQ FT / 122.6 SQ M

This plan is for layout guidance only. Not drawn to scale unless stated. Windows and door openings are approximate. Whilst every care is taken in the preparation of this plan, please check all dimensions, shapes and compass bearings before making any decisions reliant upon them. Created by Emzo Marketing (ID1104883) **Produced for Jacobs & Hunt - Petersfield** 