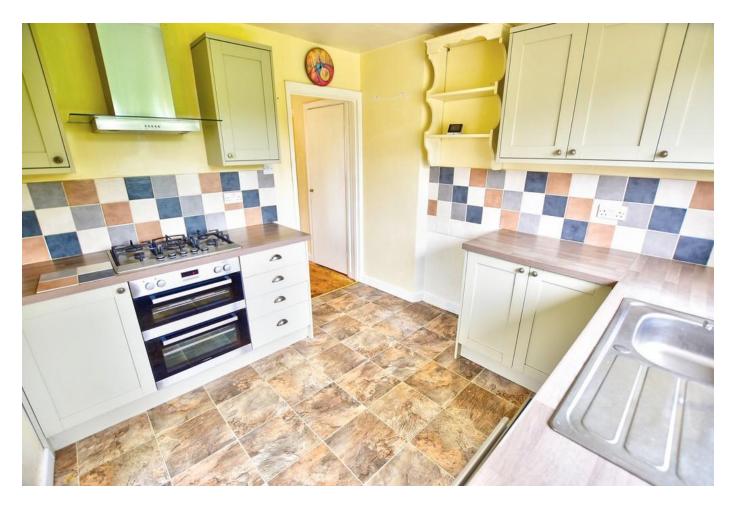

Kitchen with oven, hob and extractor. Door to side access.

The first floor has two large bedrooms with opening skylights and eaves storage. There is a study room which also houses the gas boiler.

Replaced three piece shower room.