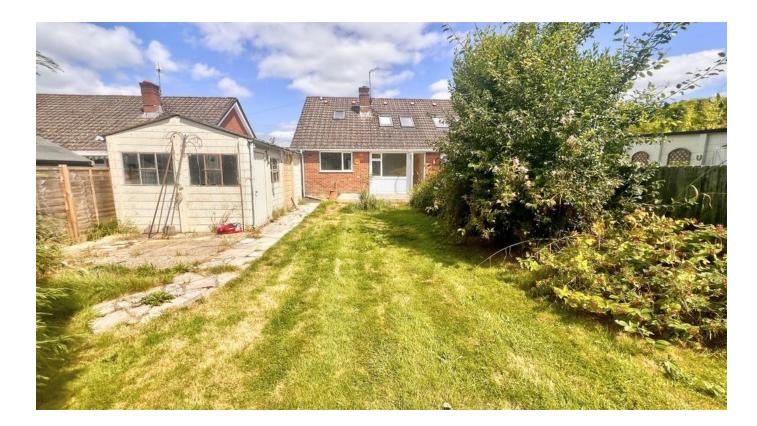

The ground floor has gas central heating and the first floor has electric heating. Double glazed.

Externally, to the front is a lawned area, with driveway parking, side access leading to the rear garden. New decked area. Large lawn with concrete pre-fab garage with power. South west facing garden.