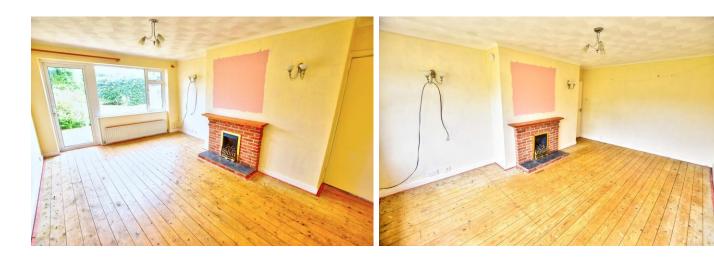

Accommodation comprises;

Entrance hall with cloakroom, cloaks cupboard, access to all rooms.

Sitting room with gas fireplace (not tested) door to rear garden.

Large bedroom to the front aspect.

Dining room with stairs leading to first floor, storage cupboard.