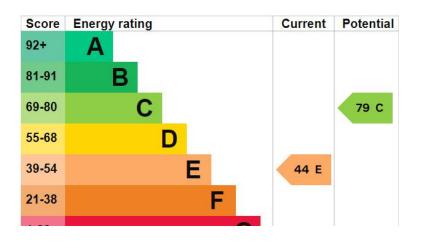

The ground floor has gas central heating and the first floor has electric heating. Double glazed.

Externally, to the front is a lawned area, with driveway parking, side access leading to the rear garden. New decked area. Large lawn with concrete pre-fab garage with power. South west facing garden.