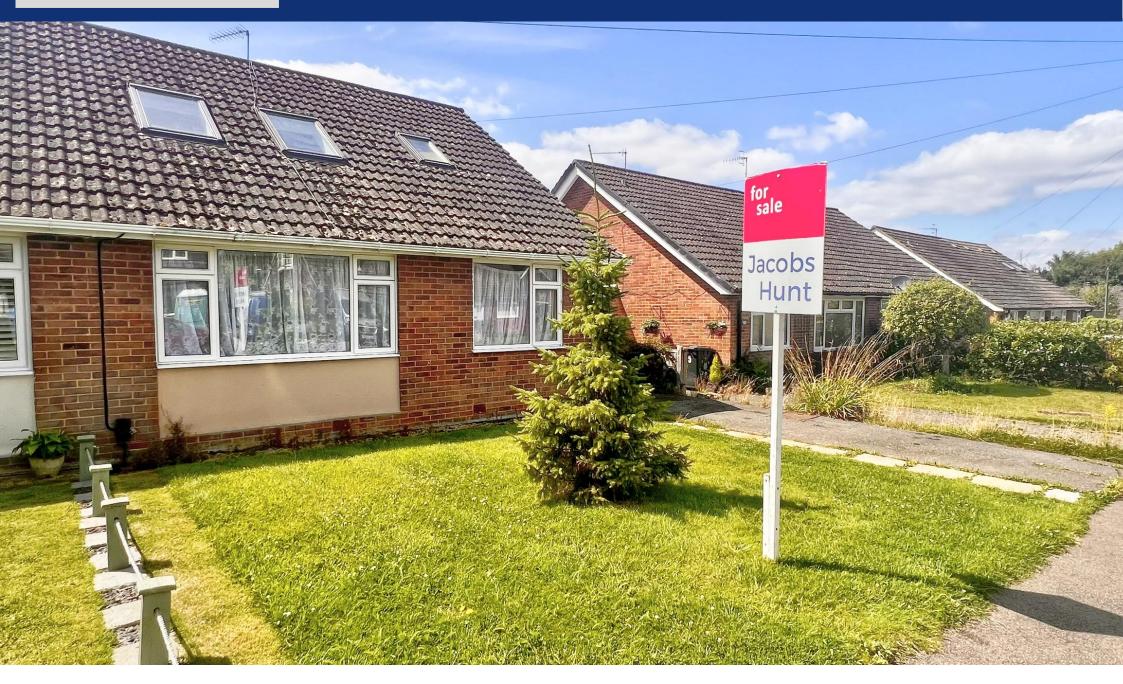

## Jacobs & Hunt 3 BARNSIDE WAY, LISS, HAMPSHIRE, GU33 7LN ASKING PRICE OF £360,000

The property requires a little modernisation internally and is located in a really popular residential no through road. Offered with no onward chain. Properties in this road sell very quickly.

The ground floor has gas central heating and the first floor has electric heating. Double glazed.

Externally, to the front is a lawned area, with driveway parking, side access leading to the rear garden. New decked area. Large lawn with concrete pre-fab garage with power. South west facing garden.