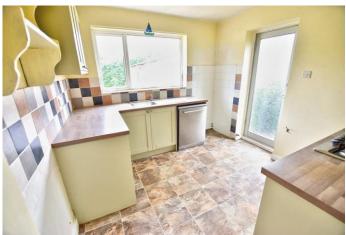

Kitchen with oven, hob and extractor. Door to side access.

The first floor has two large bedrooms with opening skylights and eaves storage. There is a study room which also houses the gas boiler.

Replaced three piece shower room.