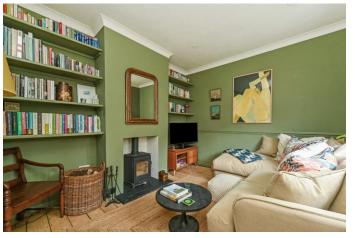

Upon entering the property you will be in its entrance hallway which leads into the lounge and this room features a new solid fuel burning stove, fitted booked shelving and stripped wood flooring.

Leading on from the hallway you will next enter what could be regarded as the hub of the home and this space features separate kitchen, dining and working spaces. The brand new British standard kitchen boasts many fitted storage cupboards, quartz worktops and fitted appliances including a Smeg range cooker. To the rear is a small glazed extension which gives the home a contemporary feel and access to the rear garden.