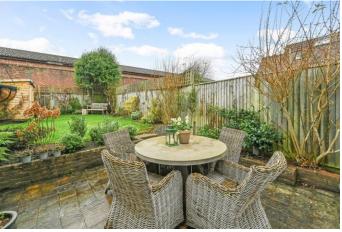

Externally the property features a newly landscaped private and fully enclosed garden with new slab patio area and re turfed lawn areas plus a wide variety of plants, bushes and specimen trees. A brand new shed is set to the rear of the garden. The external store has been refurbished to be utilised as a utility space and has plumbing for an automatic washing machine and dryer which are included within the sale.