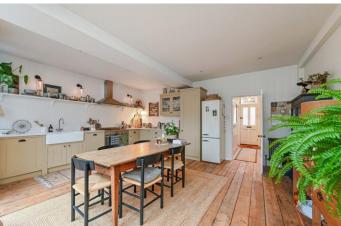

Upon entering the property you will be in its entrance hallway which leads into the lounge and this room features a new solid fuel burning stove, fitted booked shelving and stripped wood flooring.

Leading on from the hallway you will next enter what could be regarded as the hub of the home and this space features separate kitchen, dining and working spaces. The brand new British standard kitchen boasts many fitted storage cupboards, quartz worktops and fitted appliances including a Smeg range cooker. To the rear is a small glazed extension which gives the home a contemporary feel and access to the rear garden.