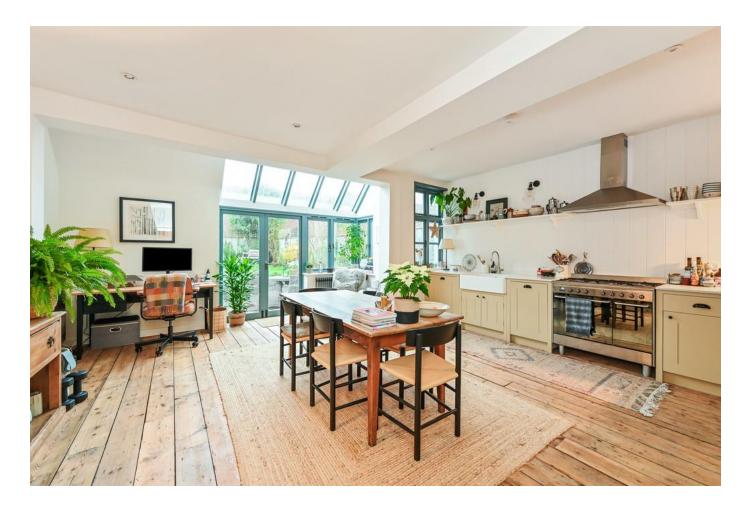

Upon entering the property you will be in its entrance hallway which leads into the lounge and this room features a new solid fuel burning stove, fitted booked shelving and stripped wood flooring.

Leading on from the hallway you will next enter what could be regarded as the hub of the home and this space features separate kitchen, dining and working spaces. The brand new British standard kitchen boasts many fitted storage cupboards, quartz worktops and fitted appliances including a Smeg range cooker. To the rear is a small glazed extension which gives the home a contemporary feel and access to the rear garden.