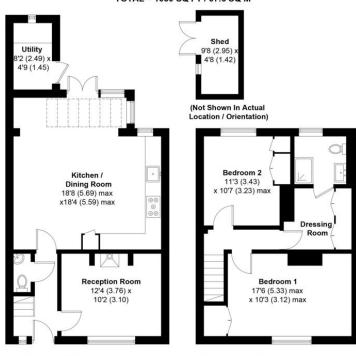

WE ARE OPEN 7 DAYS A WEEK FOR YOUR VIEWING CONVINIENCE!

38, North Road, GU32 2AX APPROXIMATE GROSS INTERNAL AREA = 965 SQ FT / 89.7 SQ M UTILITY /SHED = 85 SQ FT / 7.9 SQ M TOTAL = 1050 SQ FT / 97.6 SQ M

**GROUND FLOOR** 

## **FIRST FLOOR**

This plan is for layout guidance only. Not drawn to scale unless stated. Windows and door openings are approximate. Whilst every care is taken in the preparation of this plan, please check all dimensions, shapes and compass bearings before making any decisions reliant upon them. Created by Emzo Marketing (ID1157582) Produced for Jacobs & Hunt - Petersfield