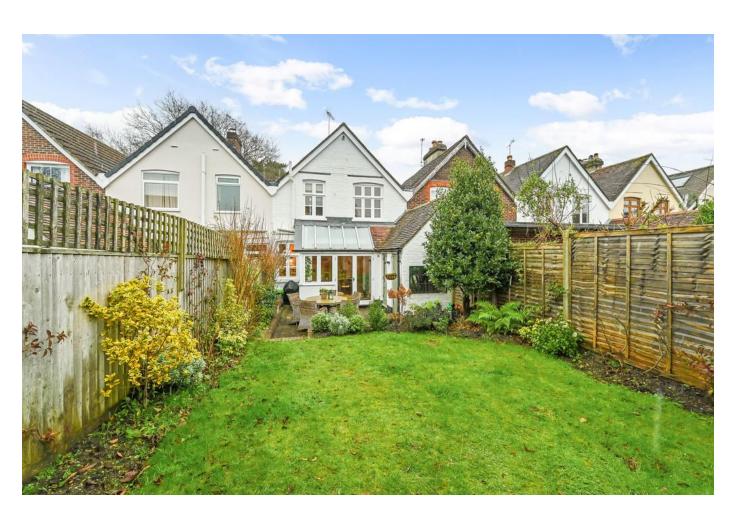

Externally the property features a newly landscaped private and fully enclosed garden with new slab patio area and re turfed lawn areas plus a wide variety of plants, bushes and specimen trees. A brand new shed is set to the rear of the garden. The external store has been refurbished to be utilised as a utility space and has plumbing for an automatic washing machine and dryer which are included within the sale.

Parking is on street and residents have a permit.

All fitted carpets are included within the sale price.

Council tax: Band C. £1888.00 2024 /2025.

Services: Mains water, electricity, gas and drainage.

Viewing through the vendors sole agent, Jacobs and Hunt, Petersfield.