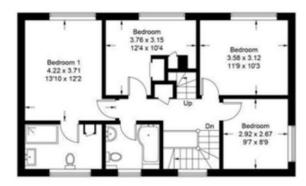

The first floor offers a master bedroom with well fitted shower room, three further bedrooms that are served by a well fitted family bathroom with shower over the bath.

The second floor has been converted to form its own suite consisting of landing/study, large bedroom with Velux skylights and a beautiful shower room.

First Floor

Second Floor