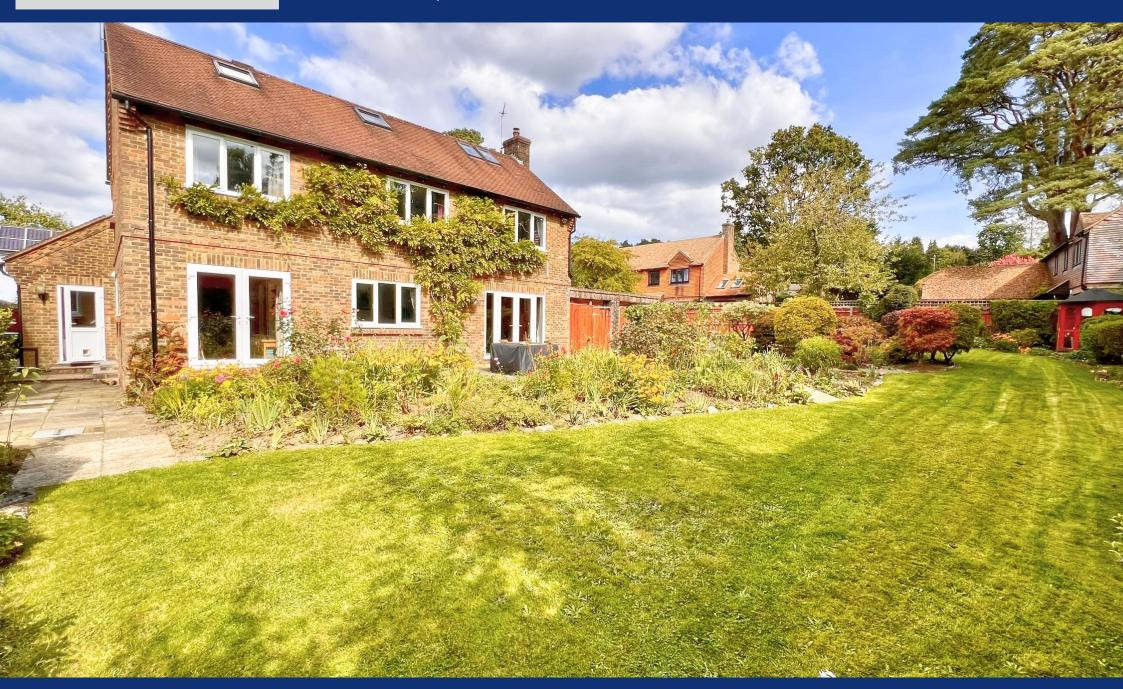

Externally, the front of the house has a large gravelled driveway with space for several vehicles and a double car port to the left hand side.

The rear garden is the feature of the house with a lovely terrace and a large lawned area interspersed with flower and shrub borders, being very private and south facing.