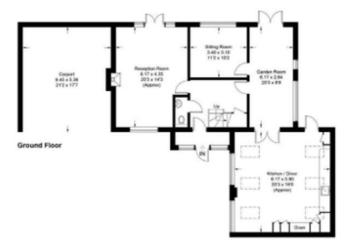

oom, three further bedrooms that are served by a well fitted family bathroom with shower over the bath.





The second floor has been converted to form its own suite consisting of landing/study, large bedroom with Velux skylights and a beautiful shower room.

Externally, the front of the house has a large gravelled driveway with space for several vehicles and a double car port to the left hand side.

The rear garden is the feature of the house with a lovely terrace and a large lawned area interspersed with flower and shrub borders, being very private and south facing.

Mains water, gas, electricity and sewage

Council Tax Band F - £3068pa

No onward chain!

Viewing through the Vendors sole agents, Jacobs & Hunt, Petersfield.

WE ARE OPEN 7 DAYS A WEEK FOR YOUR VIEWING CONVENIENCE!











First Floor



Second Floor