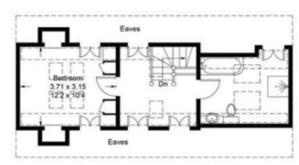

The first floor offers a master bedroom with well fitted shower room, three further bedrooms that are served by a well fitted family bathroom with shower over the bath.

The second floor has been converted to form its own suite consisting of landing/study, large bedroom with Velux skylights and a beautiful shower room.

First Floor

Second Floor