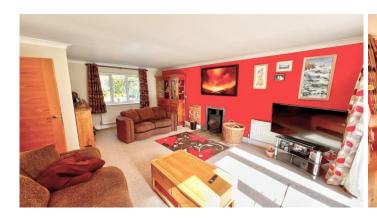

Double aspect reception room with French doors leading to the terrace and rear garden. Wood burning stove.

Sitting room/Snug with views to the rear.

Garden room with Study area leading to the rear terrace and then a further door to a fantastic kitchen/dining/family room with Island unit, vaulted ceiling and ample place for dining room table and chairs.