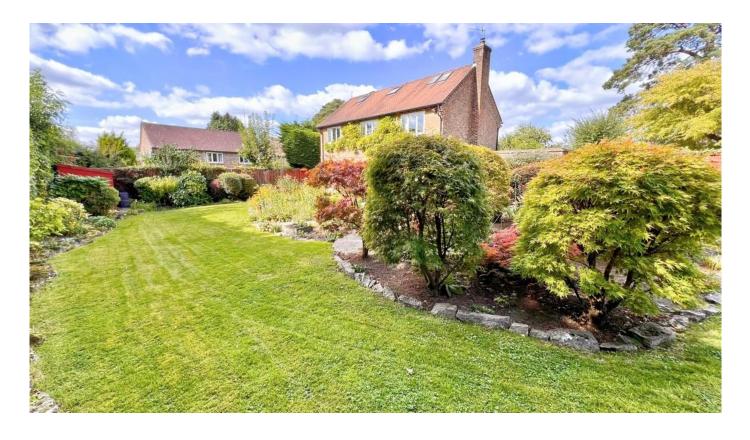

Externally, the front of the house has a large gravelled driveway with space for several vehicles and a double car port to the left hand side.

The rear garden is the feature of the house with a lovely terrace and a large lawned area interspersed with flower and shrub borders, being very private and south facing.