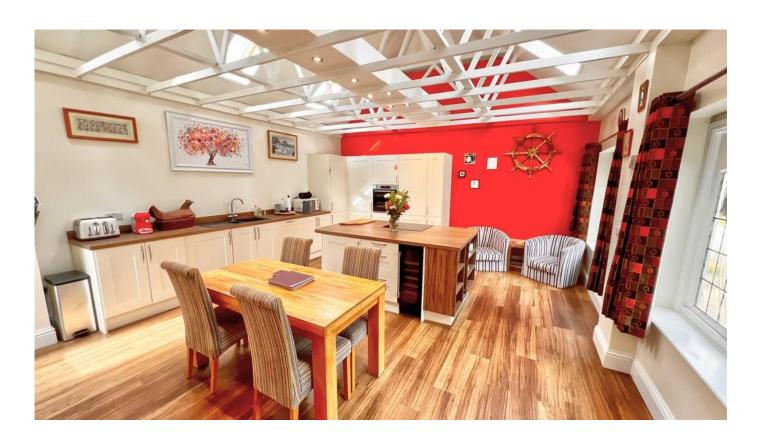

Double aspect reception room with French doors leading to the terrace and rear garden. Wood burning stove.

Sitting room/Snug with views to the rear.

Garden room with Study area leading to the rear terrace and then a further door to a fantastic kitchen/dining/family room with Island unit, vaulted ceiling and ample place for dining room table and chairs.