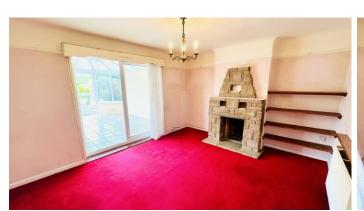

Entrance hallway with stairs to first floor.

Sitting room with open fireplace (not tested) Doors through to very large full width double glazed conservatory.

Separate dining room with door to conservatory.