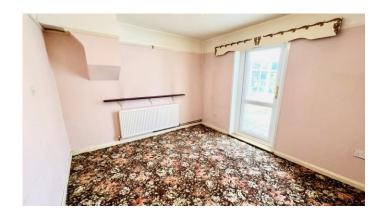

Entrance hallway with stairs to first floor.

Sitting room with open fireplace (not tested) Doors through to very large full width double glazed conservatory.

Separate dining room with door to conservatory.

Kitchen leading to outer lobby with LPG boiler for central heating and hot water (not tested) Large workshop alongside.

The first floor offers three bedrooms, bathroom with three piece suite and access to the loft.