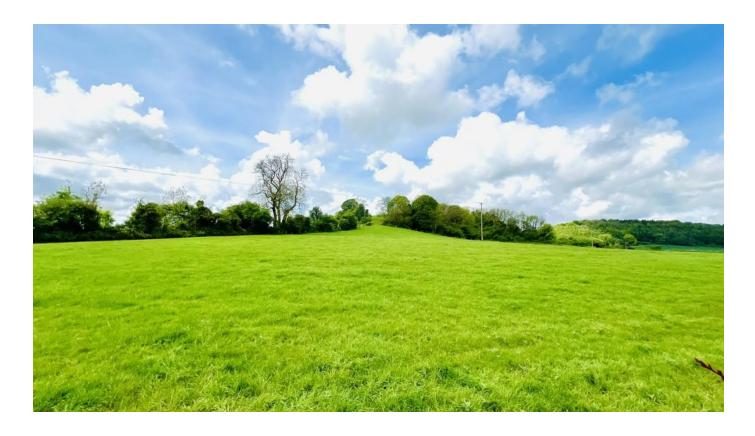

To the rear is a large garden, mainly paved with gravel areas, overlooking open countryside to the rear. The field

directly behind is private and there is no access across it.

On road parking.

Council Tax Band - E £2596