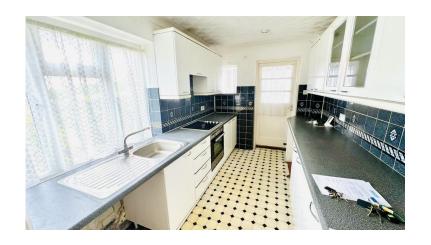

Kitchen leading to outer lobby with LPG boiler for central heating and hot water (not tested) Large workshop alongside.

The first floor offers three bedrooms, bathroom with three piece suite and access to the loft.