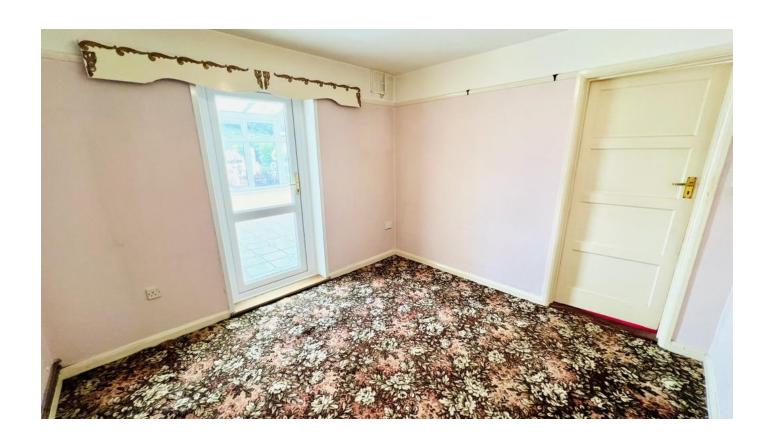

Entrance hallway with stairs to first floor.

Sitting room with open fireplace (not tested) Doors through to very large full width double glazed conservatory.

Separate dining room with door to conservatory.

Kitchen leading to outer lobby with LPG boiler for central heating and hot water (not tested) Large workshop alongside.

The first floor offers three bedrooms, bathroom with three piece suite and access to the loft.