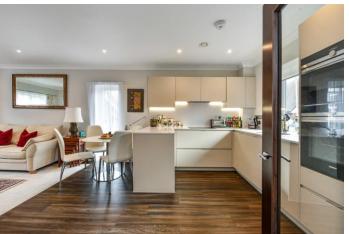

From the large, bright and spacious hallway, a glazed door leads to the charming lounge with dining area which offers plenty of room for a dining table and chairs and is adjacent to the kitchen, which is a real feature of the property.

The kitchen offers stone topped work surfaces and a modern range of fitted cupboards. Along with this, it boasts a built-in oven, microwave, integrated dishwasher, electric hob with extractor hood, integrated fridge/freezer.