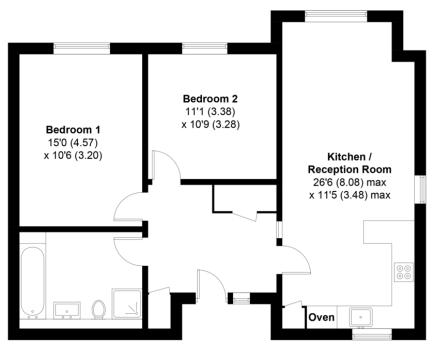

## 8, Blenheim Court, GU33 6JA

APPROXIMATE GROSS INTERNAL AREA = 812 SQ FT / 75.4 SQ M

## **GROUND FLOOR**

This plan is for layout guidance only. Not drawn to scale unless stated. Windows and door openings are approximate. Whilst every care is taken in the preparation of this plan, please check all dimensions, shapes and compass bearings before making any decisions reliant upon them. Created by Emzo Marketing (ID1059715) Produced for Jacobs & Hunt - Petersfield