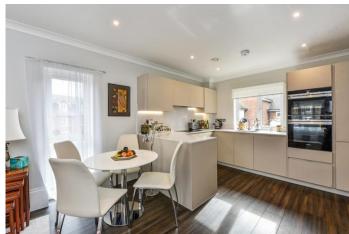

The kitchen offers stone topped work surfaces and a modern range of fitted cupboards. Along with this, it boasts a built-in oven, microwave, integrated dishwasher, electric hob with extractor hood, integrated fridge/freezer.