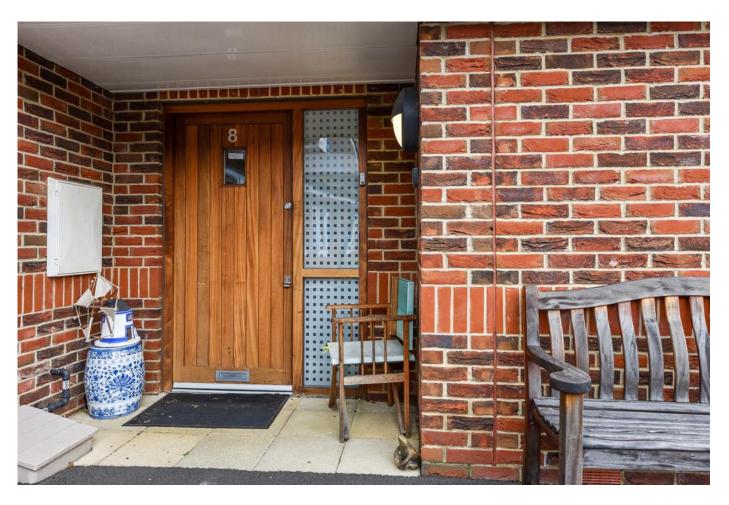

Underfloor heating, double glazed windows, private front door and entrance hallway.

Accommodation comprises;

Private front door to entrance hallway. Cloaks cupboard with gas boiler. Utility cupboard with space for washer/drier.