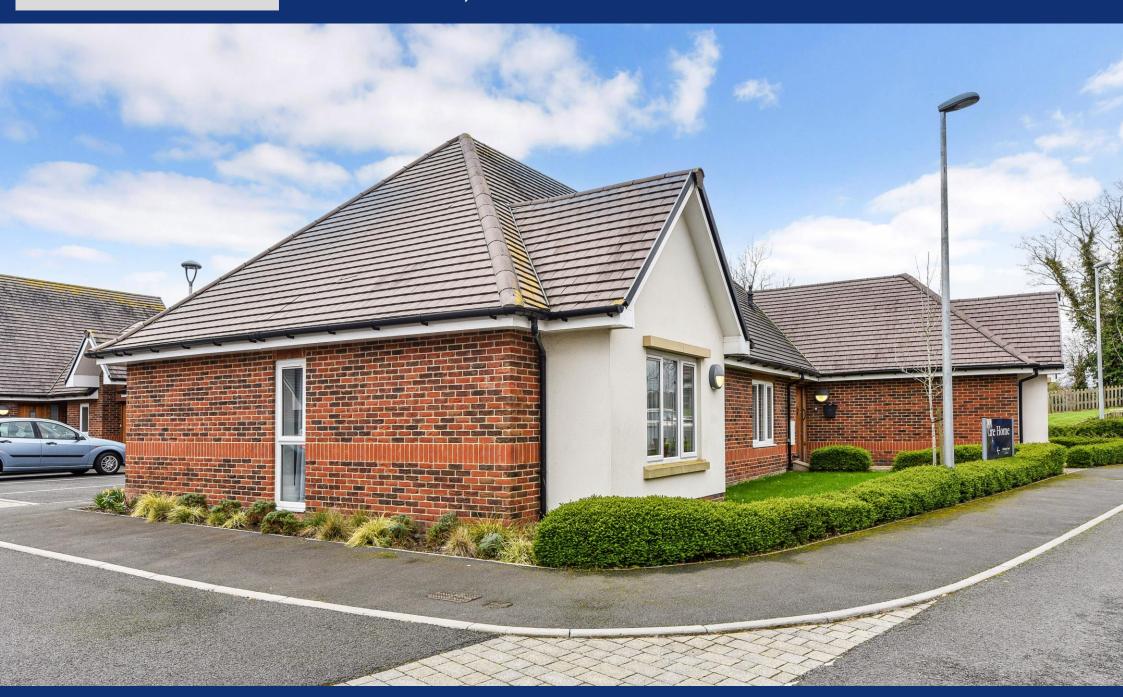

## Jacobs & Hunt

8 BLENHEIM COURT, FARNHAM ROAD, LISS, HAMPSHIRE, GU33 6JA **ASKING PRICE OF £360,000** 

Built in 2018, this well proportioned ground floor two bedroom apartment in Blenheim Court is specifically aimed for the over 55s and has the benefit of it's own private front door and private parking space adjacent.

The development is conveniently positioned within a few minutes level walk of west Liss and The Spread Eagle public house.

The apartment comes with a share of the freehold and the management is run by owners of the other properties in the block, therefore keeping the annual management charges to a minimum and giving the owner a considerable say in the management of the block, including the setting of the service charge.

Private parking space adjacent to the front door and further visitors parking.

Service charge for 2023/2024 is £2,200 for the financial year.

130 year lease with a share of Freehold

The property is for over 55 living only. NO ONWARD CHAIN.