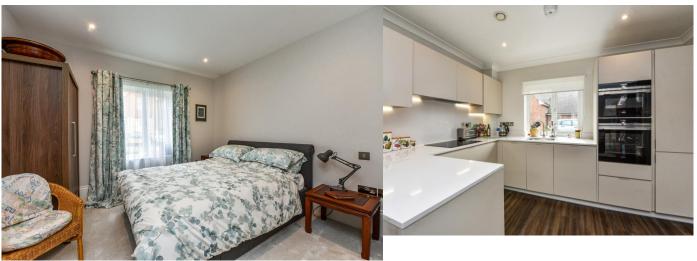

The kitchen offers stone topped work surfaces and a modern range of fitted cupboards. Along with this, it boasts a built-in oven, microwave, integrated dishwasher, electric hob with extractor hood, integrated fridge/freezer.

Two comfortable double bedrooms. Across the hallway is a spacious bathroom comprising of a panelled bath and fully tiled separate shower cubicle. Between this spans a mirrored wall with shelving, washing hand basin with vanity unit and a heated towel rail and underfloor heating.