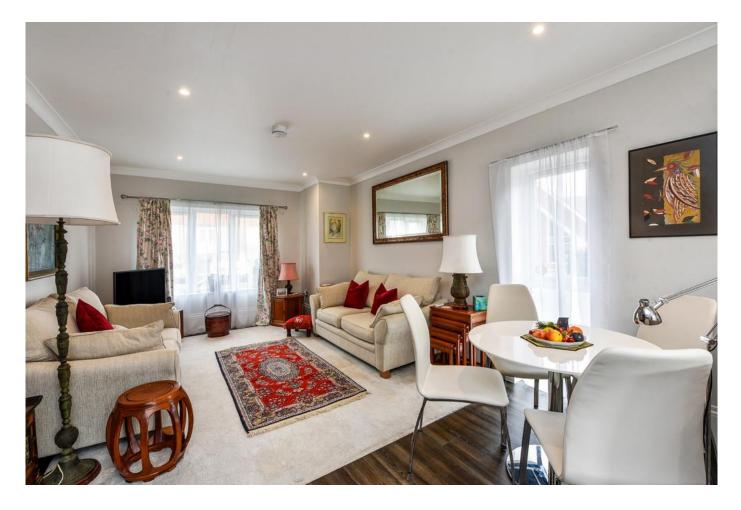

From the large, bright and spacious hallway, a glazed door leads to the charming lounge with dining area which offers plenty of room for a dining table and chairs and is adjacent to the kitchen, which is a real feature of the property.