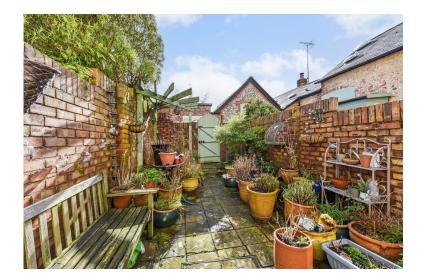

Outside is a charming courtyard with ample space for seating and gated access leading to the private driveway with parking for 1 to 2 cars.

No onward chain.

Council Tax Band E - £2545.20 per annum 2024/25. East Hants district council.