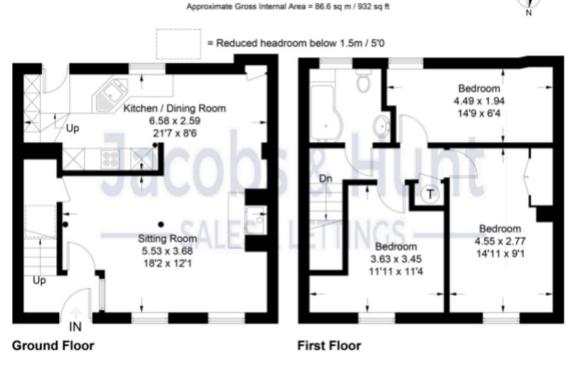

## Floorplan for 3 bedroom cottage for sale

## High Street, East Meon

Illustration for identification purposes only, measurements are approximate, not to scale. (ID884645)

26 La vant Street, Petersfield, Hampshire, GU32 3EF www.jacobshunt.co.uk 01730 262744 properties@jacobshunt.co.uk Agents Note: Whilst every care has been taken to prepare these particulars, they are for guidance purposes only. All measurements are approximate are for general guidance purposes only and whilst every care has been taken to ensure their accuracy, they should not be relied upon and potential buyers/tenants are advised to recheck the measurements