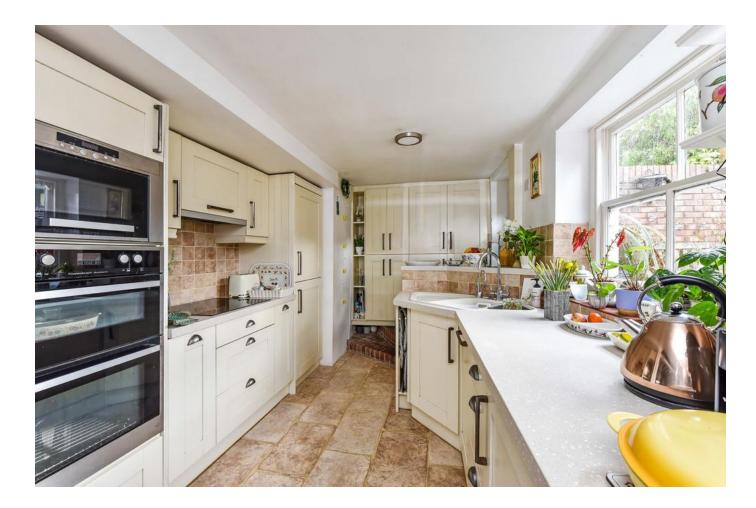

Large dining area with wall mounted electric heater, two wall storage cupboards. Open plan to a lovely kitchen with cream wall and floor units with matching work tops, built in double oven and separate built in microwave oven, built in induction hob and extractor fan. Integrated fridge/freezer and dishwasher, space and plumbing for washing machine. Instant hot water tap. Large range of floor to ceiling storage cupboards. Brick steps to farmhouse door giving access to the courtyard garden.