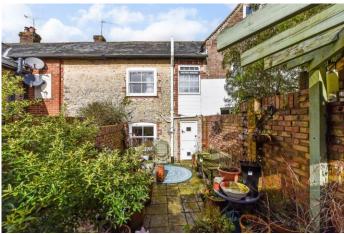

Accommodation comprises;

Small patio area to the front of the property with wrought iron railings. Entrance hallway with electric meter cupboard and stairs to first floor.

Glazed door to living room with fantastic feature brick chimney breast and matching hearth, fitted with a 5kW multi fuel stove. Large understairs storage cupboard.

Outside is a charming courtyard with ample space for seating and gated access leading to the private driveway with parking for 1 to 2 cars.

No onward chain.

Council Tax Band E - £2545.20 per annum 2024/25. East Hants district council.