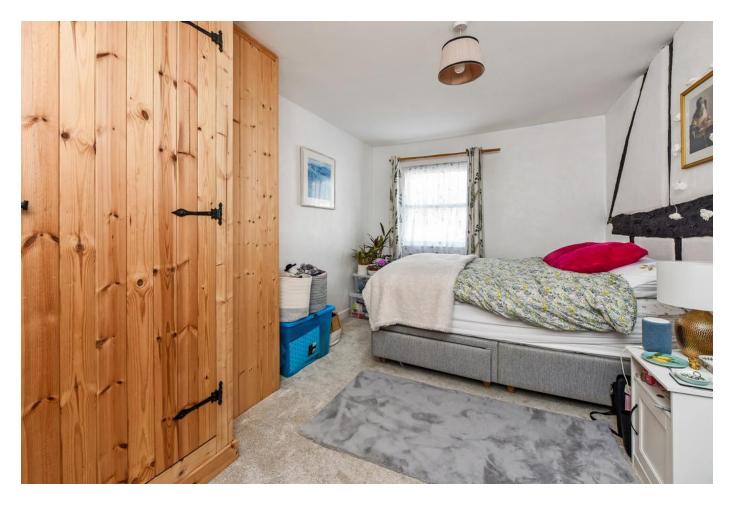

The first floor offers access to the loft area and an airing cupboard with recently replaced hot water tank.

Large main bedroom with double built on pine wardrobes. Two further double bedrooms.

The bathroom offer bath with electric shower, WC, hand basin, heated towel rail and three quarter tiled walls.