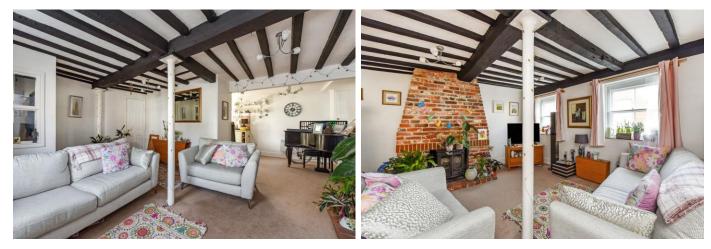

Accommodation comprises;

Small patio area to the front of the property with wrought iron railings. Entrance hallway with electric meter cupboard and stairs to first floor.

Glazed door to living room with fantastic feature brick chimney breast and matching hearth, fitted with a 5kW multi fuel stove. Large understairs storage cupboard.