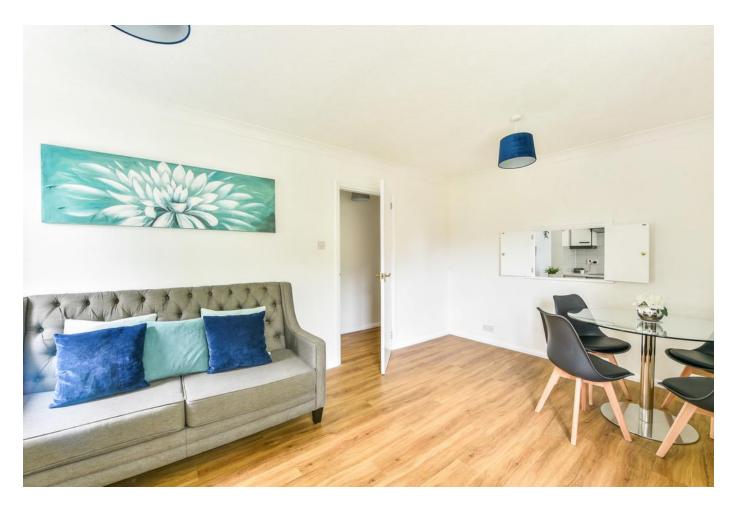

Spacious double aspect sitting room benefitting from new laminate flooring with ample space for a dining table.

Large master bedroom which benefits from an ensuite with shower. Bedroom two benefits from views over the pretty gardens.