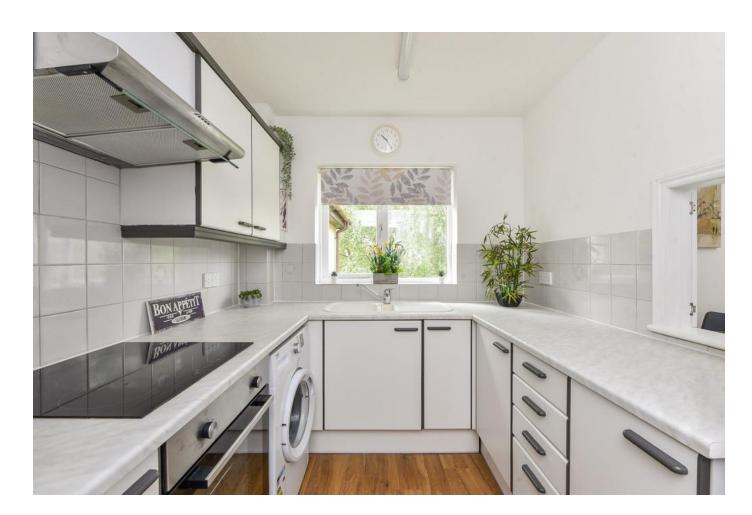

The main entrance leads into a communal hallway giving access to all the apartments. Internally the property comprises of:

Family bathroom with three piece white suite.

Modern fitted kitchen with serving hatch opening onto the sitting room as well as cooker, electric hob, washing machine and a range of floor and wall height cabinets.