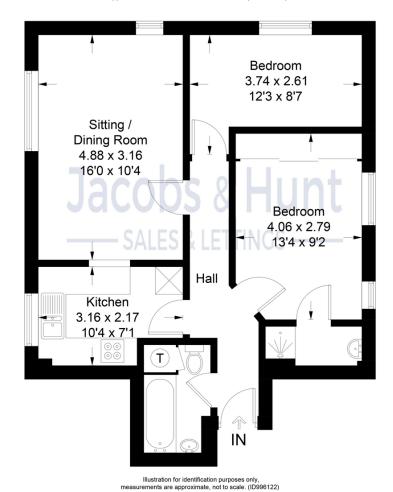

## Sandringham Road, Petersfield

Approximate Gross Internal Area = 54.8 sq m / 590 sq ft