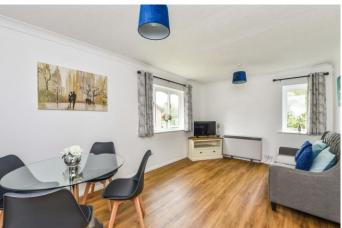

Spacious double aspect sitting room benefitting from new laminate flooring with ample space for a dining table.

Large master bedroom which benefits from an ensuite with shower. Bedroom two benefits from views over the pretty gardens.