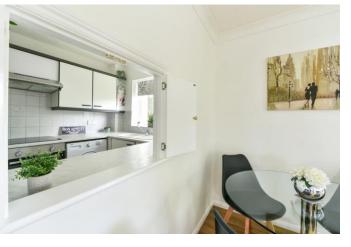

The main entrance leads into a communal hallway giving access to all the apartments. Internally the property comprises of:

Family bathroom with three piece white suite.

Modern fitted kitchen with serving hatch opening onto the sitting room as well as cooker, electric hob, washing machine and a range of floor and wall height cabinets.