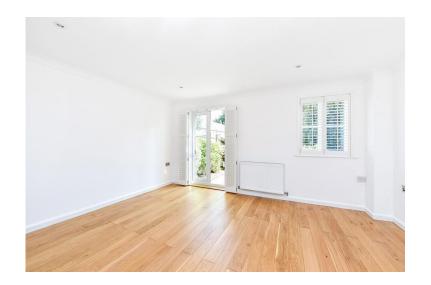

Having been refurbished throughout the house is in fantastic condition, on entrance there is hardwood flooring and a spacious storage cupboard, there is also a separate storage area with hand basin and plumbing to connect a w/c. The kitchen is located to the front of the house and has been replaced from the original style to create a modern look white gloss and green mix of base and wall units. The spacious living and dining room also has hardwood flooring fitted and has a built in office space to the alcove. There are also double doors onto the rear garden. The current owner has changed all internal doors and added plantation shutters and that gives a very contemporary style to the house.

The rear garden is a low maintenance plot with laid patio and side borders as well as rear access. Parking can be found to the front and rear of the property.

A further benefit to this lovely home is that it is being sold with no onward chain.