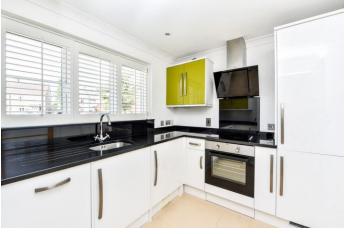

Having been refurbished throughout the house is in fantastic condition, on entrance there is hardwood flooring and a spacious storage cupboard, there is also a separate storage area with hand basin and plumbing to connect a w/c. The kitchen is located to the front of the house and has been replaced from the original style to create a modern look white gloss and green mix of base and wall units. The spacious living and dining room also has hardwood flooring fitted and has a built in office space to the alcove. There are also double doors onto the rear garden. The current owner has changed all internal doors and added plantation shutters and that gives a very contemporary style to the house.