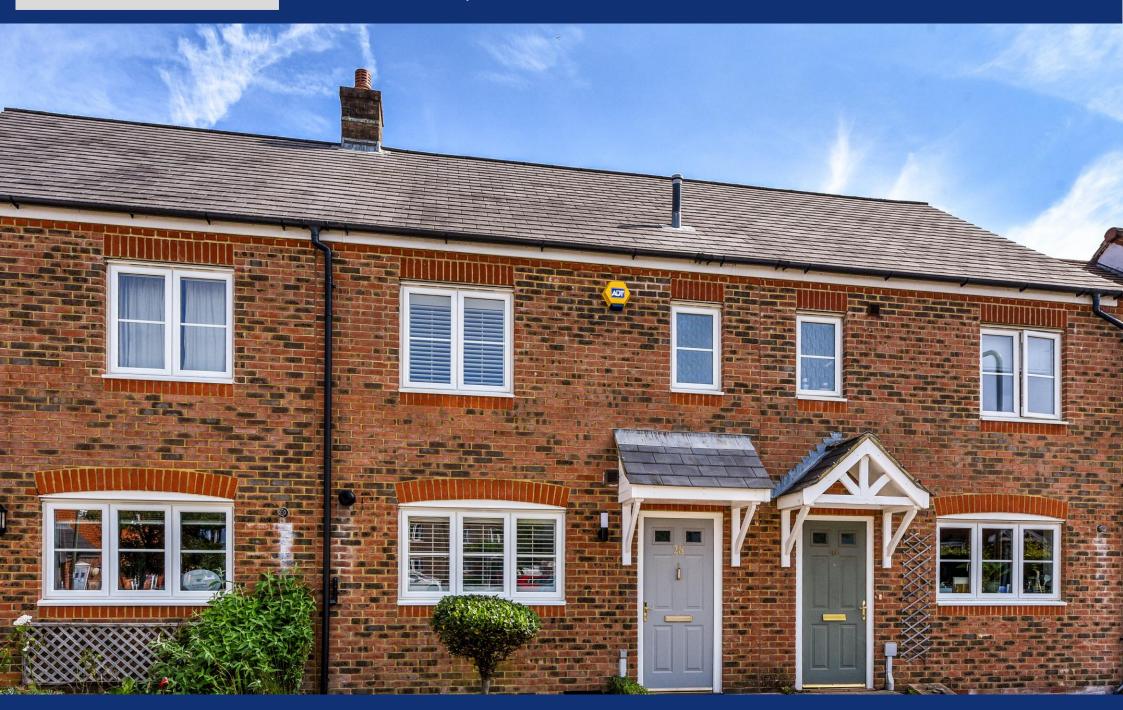

## Jacobs & Hunt

28 COLLINGWOOD WAY, PETERSFIELD, GU31 4QJ ASKING PRICE OF £395,000

A beautifully presented two double bedroom mid-terraced house that is located within the ever popular Ramshill Development.

Having been refurbished throughout the house is in fantastic condition, on entrance there is hardwood flooring and a spacious storage cupboard, there is also a separate storage area with hand basin and plumbing to connect a w/c. The kitchen is located to the front of the house and has been replaced from the original style to create a modern look white gloss and green mix of base and wall units. The spacious living and dining room also has hardwood flooring fitted and has a built in office space to the alcove. There are also double doors onto the rear garden. The current owner has changed all internal doors and added plantation shutters and that gives a very contemporary style to the house.