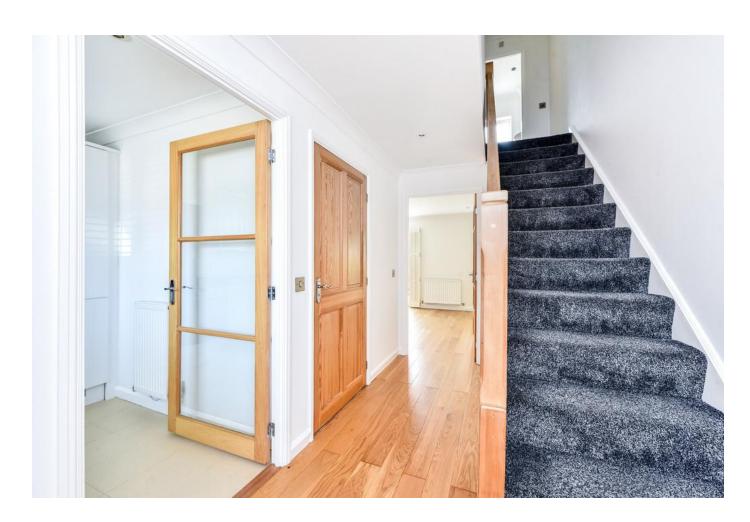

Having been refurbished throughout the house is in fantastic condition, on entrance there is hardwood flooring and a spacious storage cupboard, there is also a separate storage area with hand basin and plumbing to connect a w/c. The kitchen is located to the front of the house and has been replaced from the original style to create a modern look white gloss and green mix of base and wall units. The spacious living and dining room also has hardwood flooring fitted and has a built in office space to the alcove. There are also double doors onto the rear garden. The current owner has changed all internal doors and added plantation shutters and that gives a very contemporary style to the house.