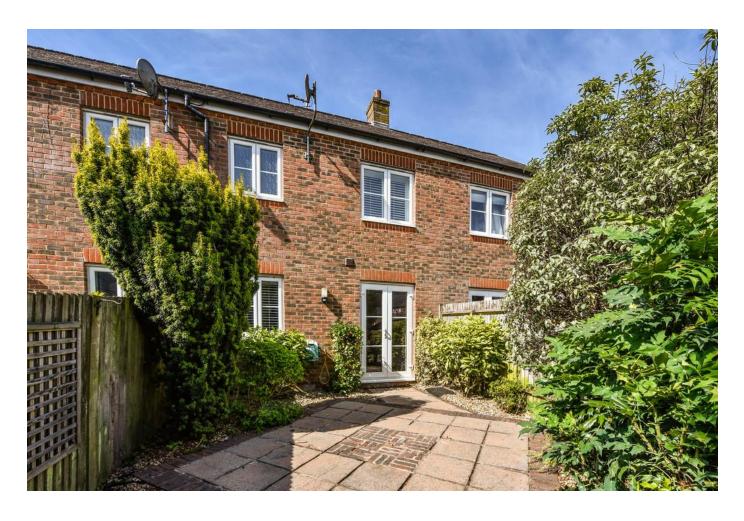

The rear garden is a low maintenance plot with laid patio and side borders as well as rear access. Parking can be found to the front and rear of the property.

A further benefit to this lovely home is that it is being sold with no onward chain.