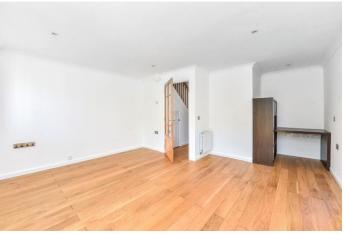

Having been refurbished throughout the house is in fantastic condition, on entrance there is hardwood flooring and a spacious storage cupboard, there is also a separate storage area with hand basin and plumbing to connect a w/c. The kitchen is located to the front of the house and has been replaced from the original style to create a modern look white gloss and green mix of base and wall units. The spacious living and dining room also has hardwood flooring fitted and has a built in office space to the alcove. There are also double doors onto the rear garden. The current owner has changed all internal doors and added plantation shutters and that gives a very contemporary style to the house.