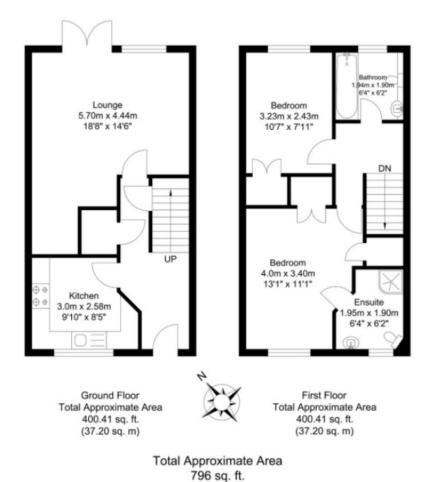

The first floor houses two double bedrooms both with built in wardrobes and bedroom one has the added advantage of an en-suite shower room. There is also neutral family bathroom with roll top bath and heated towel rail.

No onward chain

Council Tax Band B £1803

Gas central heating & double glazed windows.

Viewing through Jacobs & Hunt, Petersfield.

(74 sq. m)