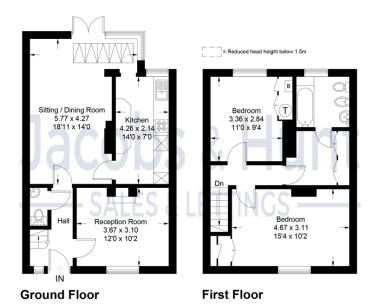

## North Road, Petersfield

Approximate Gross Internal Area = 89.2 sq m / 960 sq ft

Illustration for identification purposes only, measurements are approximate, not to scale. (ID979073)

26 Lavant Street, Peters field, Hampshire, GU32 3EF