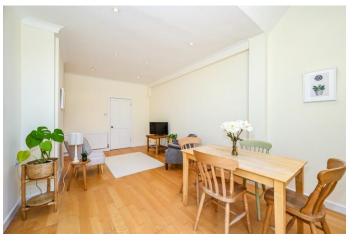

On approach you will notice the pretty kerb appeal the house offers and useful front garden, the entrance hallway has had a downstairs cloakroom added, there are two reception rooms, one at the front of the house is a versatile space and could act as a great snug room, home office or nursery and has a feature fireplace to add to the charm. Reception two is a long lounge room with dining space due to an extension with high glass fronted ceiling, which helps to flood the room with natural light, ther are also double doors onto a west facing patio and garden. The kitchen is accessible from two points which gives a lovely flow to the house, there are low level base units and wall units offering plenty of storage.