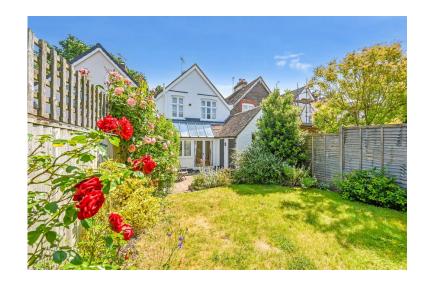

The west facing garden has rear access, a patio area, laid lawn and mature borders.

Located on North Road, the property is excellently located for a short stroll to both the town centre and the amenities and facilities on offer as well as the mainline railway station within close proximity.