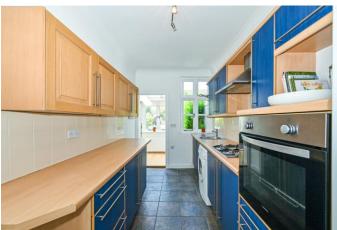

On approach you will notice the pretty kerb appeal the house offers and useful front garden, the entrance hallway has had a downstairs cloakroom added, there are two reception rooms, one at the front of the house is a versatile space and could act as a great snug room, home office or nursery and has a feature fireplace to add to the charm. Reception two is a long lounge room with dining space due to an extension with high glass fronted ceiling, which helps to flood the room with natural light, ther are also double doors onto a west facing patio and garden. The kitchen is accessible from two points which gives a lovely flow to the house, there are low level base units and wall units offering plenty of storage.