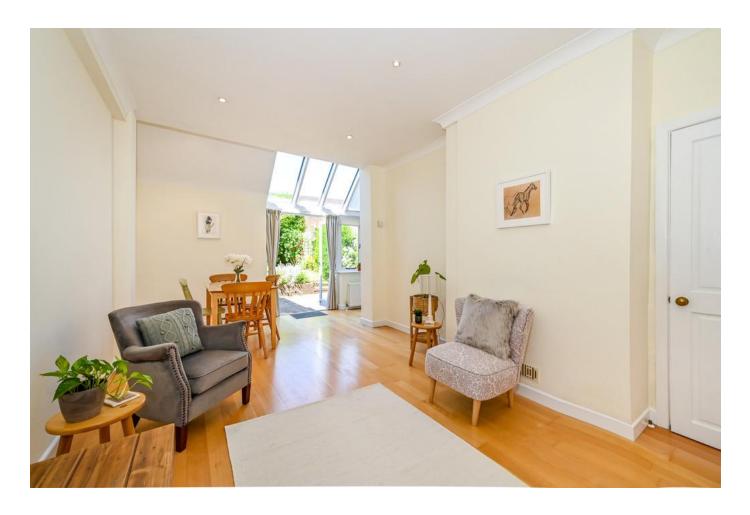

On approach you will notice the pretty kerb appeal the house offers and useful front garden, the entrance hallway has had a downstairs cloakroom added, there are two reception rooms, one at the front of the house is a versatile space and could act as a great snug room, home office or nursery and has a feature fireplace to add to the charm. Reception two is a long lounge room with dining space due to an extension with high glass fronted ceiling, which helps to flood the room with natural light, ther are also double doors onto a west facing patio and garden. The kitchen is accessible from two points which gives a lovely flow to the house, there are low level base units and wall units offering plenty of storage.