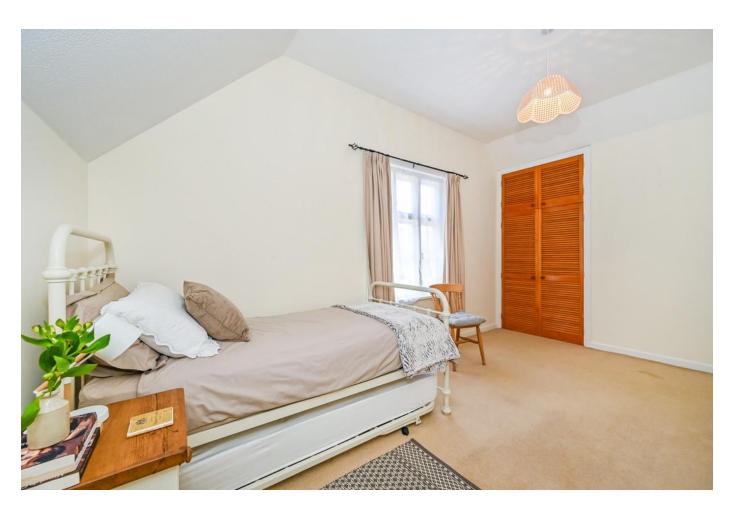

The first floor houses two large double bedrooms both with built in storage, the landing leads through to a dressing area which could double as a little office space and has built in cupboards. The family bathroom is at the rear of the house and has a shower over the bath, neutral four piece suite of bath, toilet, bidet and sink, there is also a heated towel rack and window over with garden views.