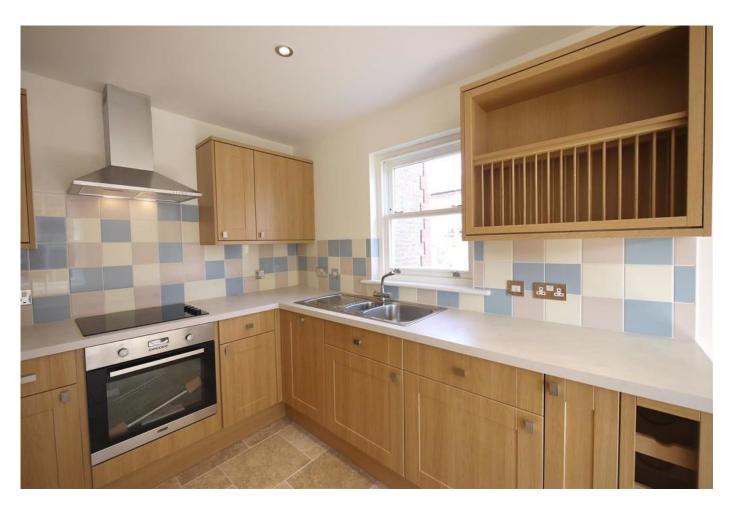

The property comprises;

Entrance hallway with downstairs cloakroom and built in storage. Spacious reception room with feature log burner and double doors onto the garden.

There is a separate kitchen with integrated appliances set within a range of wall and base units offering ample storage and worktop space. The room has dual aspect windows providing excellent natural light.