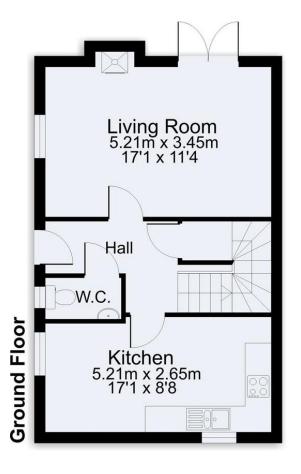

The property comprises;

Entrance hallway with downstairs cloakroom and built in storage. Spacious reception room with feature log burner and double doors onto the garden.

There is a separate kitchen with integrated appliances set within a range of wall and base units offering ample storage and worktop space. The room has dual aspect windows providing excellent natural light.