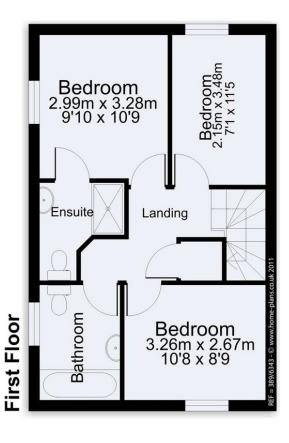

To the first floor are three good sized bedrooms with bedroom one having the added advantage an en-suite shower room. The further two bedrooms are serviced by a family bathroom which comprises of a neutral three piece suite. The landing also provides loft access for further storage options.