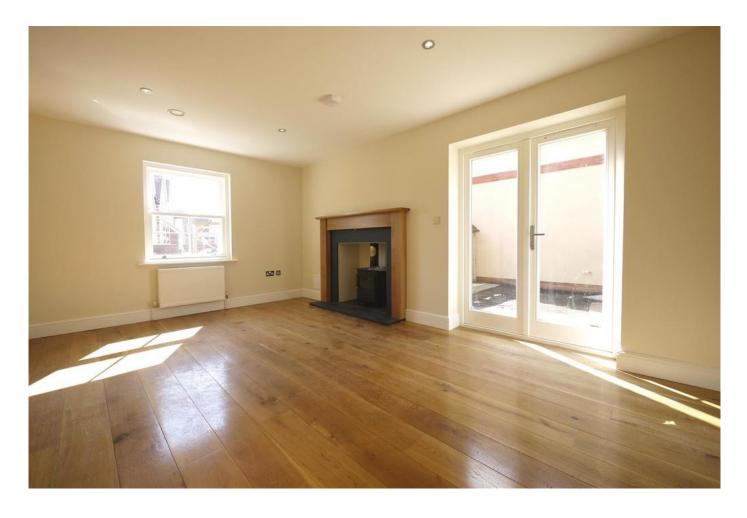

The property comprises;

Entrance hallway with downstairs cloakroom and built in storage. Spacious reception room with feature log burner and double doors onto the garden.

There is a separate kitchen with integrated appliances set within a range of wall and base units offering ample storage and worktop space. The room has dual aspect windows providing excellent natural light.