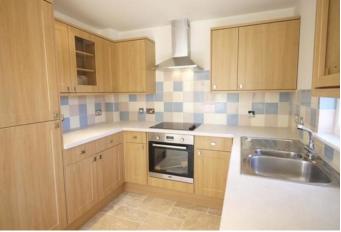

The property comprises;

Entrance hallway with downstairs cloakroom and built in storage. Spacious reception room with feature log burner and double doors onto the garden.

There is a separate kitchen with integrated appliances set within a range of wall and base units offering ample storage and worktop space. The room has dual aspect windows providing excellent natural light.