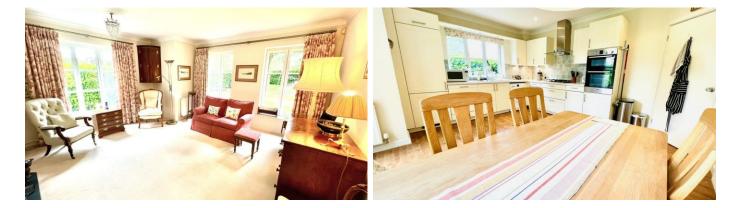

Excellent size hallway, with two storage cupboards, leading to all rooms.

Spacious double aspect sitting room with views across the communal gardens.

Large and well-appointed kitchen/dining/family room with a lovely cream fitted kitchen with gas hob, extractor hood, electric oven, integrated fridge/freezer, integrated dishwasher and space for washing machine. Overlooks the side communal garden.