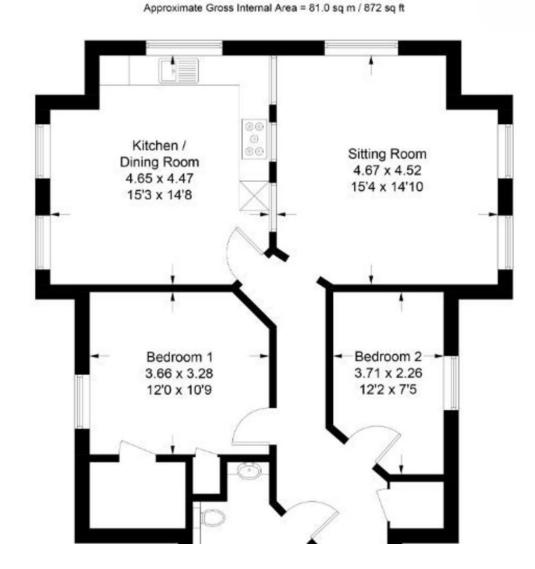

Excellent size hallway, with two storage cupboards, leading to all rooms.

Spacious double aspect sitting room with views across the communal gardens.

Large and well-appointed kitchen/dining/family room with a lovely cream fitted kitchen with gas hob, extractor hood, electric oven, integrated fridge/freezer, integrated dishwasher and space for washing machine. Overlooks the side communal garden.

Master bedroom is a great size and offers lots of storage. Bedroom two is across the hallway and overlooks the communal garden. Very large shower room with double size shower cubicle, WC and wash vanity unit. Heated to wel rail. Private allocated parking space and ample visitors parking.