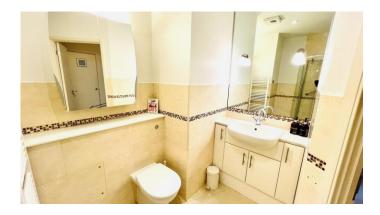

Master bedroom is a great size and offers lots of storage. Bedroom two is across the hallway and overlooks the communal garden. Very large shower room with double size shower cubicle, WC and wash vanity unit. Heated to wel rail. Private allocated parking space and ample visitors parking.